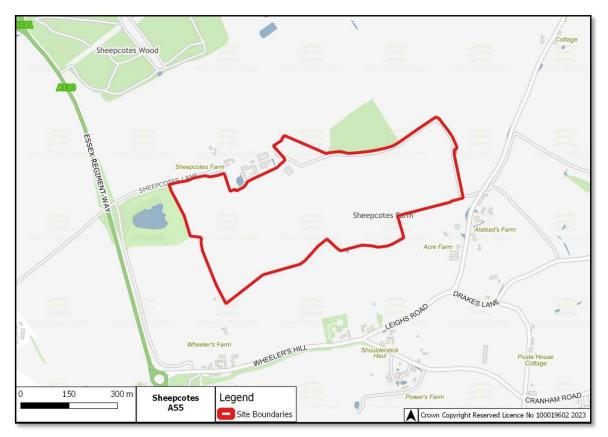

Review of Essex Minerals Local Plan 2014

Assessment of Candidate Sand and Gravel Sites

# **Appendix J**

# **Candidate Sites Red Line Boundaries**

# A6 - Bradwell Quarry



# A22 - Bullocks Farm



## A23 - Bullocks Farm



A31 - Maldon Road, Birch



# A47 - Bradwell Quarry



# A48 - Bradwell Quarry



# A49 - Colemans Farm



#### A50 - Colemans Farm



# A51 - Colemans Farm



# A52 - Colemans Farm



#### A54 - Whiteheads



# A55 - Sheepcotes



## A56 - Sheepcotes



# A57 - Chalk End





# A59 - Lowleys Farm



## A60a - Shellow Cross Farm



A60b - Shellow Cross Farm



# A61 - Heckfordbridge



# A62 - Heckfordbridge



#### A63 - Patch Park



# A64 - Asheldham Quarry



#### A65 - Asheldham Quarry



#### A66 - White House Farm



#### A67 - Church Farm



## A68 - Crabtree Farm



## A69 - Frating Hall



# A71 - Lodge Farm



#### A72 - Martells



## A73 - Martells



# A74 - Thorrington Hall Farm



# A75 - Land at Orford



## A76 - Elsenham



# A77 - Highwood Quarry



## A79 - Crown Quarry - North of Wick Lane



A80 - Crown Quarry - South of Wick Lane



## A82 - Colemans Farm - Elm Springs Extension



A83 - Colemans Farm - Hole Farm





A84 - Colemans Farm - Appleford Farm North Extension

A85 - Martells - Nor