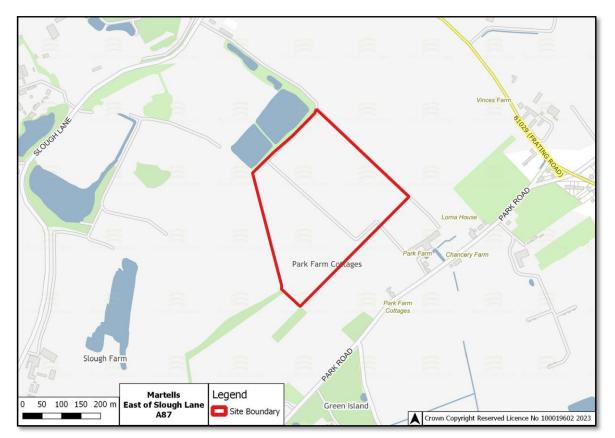

## A60a - Shellow Cross Farm



A60b - Shellow Cross Farm



# A61 - Heckfordbridge



# A62 - Heckfordbridge



#### A63 - Patch Park



# A64 - Asheldham Quarry



#### A65 - Asheldham Quarry



#### A66 - White House Farm



#### A67 - Church Farm



## A68 - Crabtree Farm



## A69 - Frating Hall



# A71 - Lodge Farm



#### A72 - Martells



## A73 - Martells



# A74 - Thorrington Hall Farm



# A75 - Land at Orford



## A76 - Elsenham



# A77 - Highwood Quarry



## A79 - Crown Quarry - North of Wick Lane



A80 - Crown Quarry - South of Wick Lane



## A82 - Colemans Farm - Elm Springs Extension



A83 - Colemans Farm - Hole Farm





A84 - Colemans Farm - Appleford Farm North Extension

A85 - Martells - North of Frating Road (East)







A87 - Martells - East of Slough Lane



#### A88 - Gurnhams Farm



A89 - Covenbrooke Hall Farm





## A90 & A96 - Rayne Quarry - North & South Extensions

A91 - Land at Chignal St James





#### A92 & A93 - Land at Pattiswick Hall Farm - Small & Full Site

A94 - Land at Highfields Farm



## A95 - Land at Bellhouse Farm South



#### D7 - Land at Pond Farm