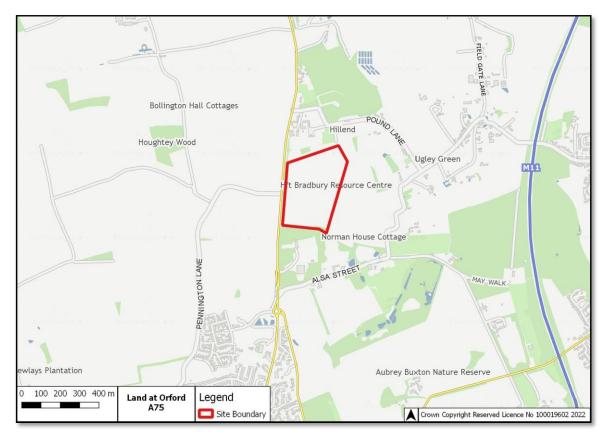

Bradwell Quarry



# A22 - Bullocks Farm



## A23 - Bullocks Farm



A31 - Maldon Road, Birch



# A47 - Bradwell Quarry



# A48 - Bradwell Quarry



# A49 - Colemans Farm



#### A50 - Colemans Farm



# A51 - Colemans Farm



# A52 - Colemans Farm



#### A54 - Whiteheads



# A55 - Sheepcotes



## A56 - Sheepcotes



# A57 - Chalk End





# A59 - Lowleys Farm



## A60a - Shellow Cross Farm



A60b - Shellow Cross Farm



# A61 - Heckfordbridge



# A62 - Heckfordbridge



#### A63 - Patch Park



# A64 - Asheldham Quarry



#### A65 - Asheldham Quarry



#### A66 - White House Farm



#### A67 - Church Farm



## A68 - Crabtree Farm



## A69 - Frating Hall



# A71 - Lodge Farm



#### A72 - Martells



## A73 - Martells



# A74 - Thorrington Hall Farm



# A75 - Land at Orford



## A76 - Elsenham



# A77 - Highwood Quarry



## A79 - Crown Quarry - North of Wick Lane



A80 - Crown Quarry - South of Wick Lane



## A82 - Colemans Farm - Elm Springs Extension



A83 - Colemans Farm - Hole Farm





A84 - Colemans Farm - Appleford Farm North Extension

A85 - Martells - North of Frating Road (East)







A87 - Martells - East of Slough Lane



#### A88 - Gurnhams Farm



A89 - Covenbrooke Hall Farm





## A90 & A96 - Rayne Quarry - North & South Extensions

A91 - Land at Chignal St James





#### A92 & A93 - Land at Pattiswick Hall Farm - Small & Full Site

A94 - Land at Highfields Farm



## A95 - Land at Bellhouse Farm South



#### D7 - Land at Pond Farm