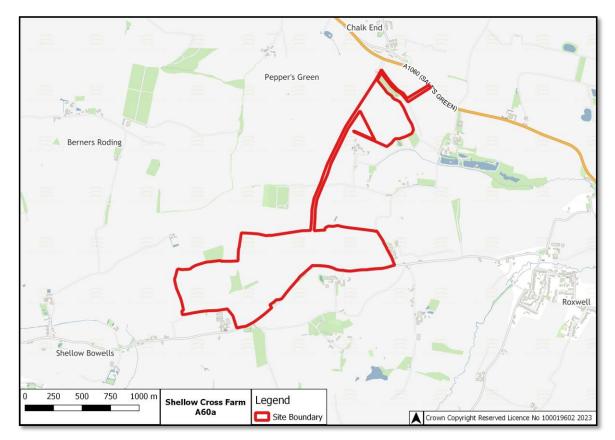

Review of Essex Minerals Local Plan 2014

Assessment of Candidate Sand and Gravel Sites

# **Appendix J**

# **Candidate Sites Red Line Boundaries**

# A6 - Bradwell Quarry



# A22 - Bullocks Farm



## A23 - Bullocks Farm



A31 - Maldon Road, Birch



# A47 - Bradwell Quarry



# A48 - Bradwell Quarry



# A49 - Colemans Farm



#### A50 - Colemans Farm



# A51 - Colemans Farm



# A52 - Colemans Farm



#### A54 - Whiteheads



# A55 - Sheepcotes



## A56 - Sheepcotes



# A57 - Chalk End





# A59 - Lowleys Farm



## A60a - Shellow Cross Farm



A60b - Shellow Cross Farm



# A61 - Heckfordbridge



# A62 - Heckfordbridge



#### A63 - Patch Park



# A64 - Asheldham Quarry



#### A65 - Asheldham Quarry



#### A66 - White House Farm



#### A67 - Church Farm



## A68 - Crabtree Farm



## A69 - Frating Hall



# A71 - Lodge Farm



#### A72 - Martells



## A73 - Martells



# A74 - Thorrington Hall Farm



# A75 - Land at Orford



## A76 - Elsenham



# A77 - Highwood Quarry



## A79 - Crown Quarry - North of Wick Lane



A80 - Crown Quarry - South of Wick Lane



## A82 - Colemans Farm - Elm Springs Extension



A83 - Colemans Farm - Hole Farm





A84 - Colemans Farm - Appleford Farm North Extension

A85 - Martells - North of Frating Road (East)







A87 - Martells - East of Slough Lane



#### A88 - Gurnhams Farm



A