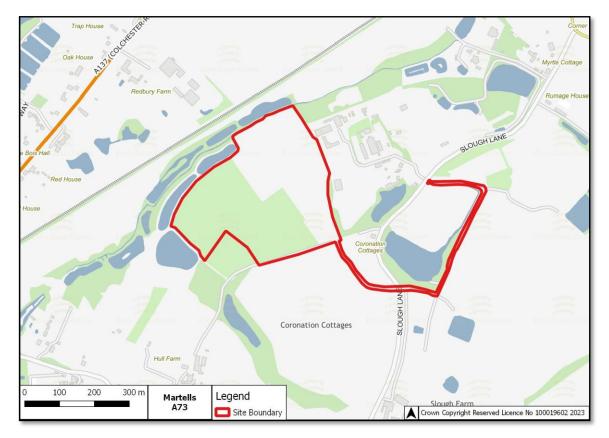

dix J**

# **Candidate Sites Red Line Boundaries**

# A6 - Bradwell Quarry



# A22 - Bullocks Farm



## A23 - Bullocks Farm



A31 - Maldon Road, Birch



# A47 - Bradwell Quarry



# A48 - Bradwell Quarry



# A49 - Colemans Farm



#### A50 - Colemans Farm



# A51 - Colemans Farm



# A52 - Colemans Farm



#### A54 - Whiteheads



# A55 - Sheepcotes



## A56 - Sheepcotes



# A57 - Chalk End





# A59 - Lowleys Farm



## A60a - Shellow Cross Farm



A60b - Shellow Cross Farm



# A61 - Heckfordbridge



# A62 - Heckfordbridge



#### A63 - Patch Park



# A64 - Asheldham Quarry



#### A65 - Asheldham Quarry



#### A66 - White House Farm



#### A67 - Church Farm



## A68 - Crabtree Farm



## A69 - Frating Hall



# A71 - Lodge Farm



#### A72 - Martells



## A73 - Martells



# A74 - Thorrington Hall Farm



# A75 - Land at Orford



## A76 - Elsenham



# A77 - Highwood Quarry



## A79 - Crown Quarry - North of Wick Lane



A80 - Crown Quarry - South of Wick Lane



## A82 - Colemans Farm - Elm Springs Extension



A83 - Colemans Farm - Hole Farm





A84 - Colemans Farm - Appleford Farm North Extension

A85 - Martells - North of Frating Road (East)







A87 - Martells - East of Slough Lane



#### A88 - Gurnhams Farm



A89 - Covenbrooke Hall Farm





## A90 & A96 - Rayne Quarry - North & South Extensions

A91 - Land at Chignal St James





#### A92 & A93 - Land at Pattiswick Hall Farm - Small & Full Site

A94 - Land at Highfields Farm



## A95 - Land at Bellhouse Farm South



#### D7 - Land at Pond Farm