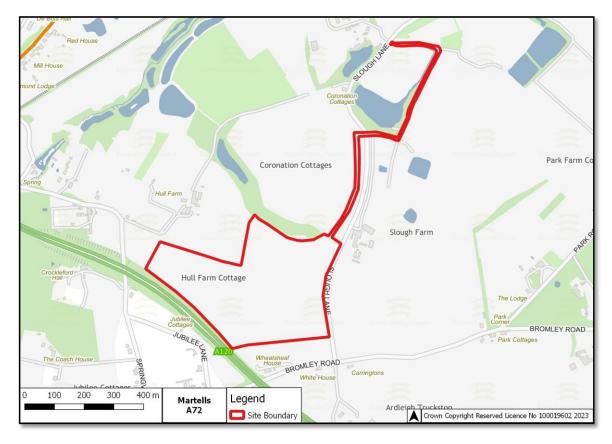

avel Sites

# **Appendix J**

# **Candidate Sites Red Line Boundaries**

# A6 - Bradwell Quarry



# A22 - Bullocks Farm



## A23 - Bullocks Farm



A31 - Maldon Road, Birch



# A47 - Bradwell Quarry



# A48 - Bradwell Quarry



# A49 - Colemans Farm



#### A50 - Colemans Farm



# A51 - Colemans Farm



# A52 - Colemans Farm



#### A54 - Whiteheads



# A55 - Sheepcotes



## A56 - Sheepcotes



# A57 - Chalk End





# A59 - Lowleys Farm



## A60a - Shellow Cross Farm



A60b - Shellow Cross Farm



# A61 - Heckfordbridge



# A62 - Heckfordbridge



#### A63 - Patch Park



# A64 - Asheldham Quarry



#### A65 - Asheldham Quarry



#### A66 - White House Farm



#### A67 - Church Farm



## A68 - Crabtree Farm



## A69 - Frating Hall



# A71 - Lodge Farm



#### A72 - Martells



## A73 - Martells



# A74 - Thorrington Hall Farm



# A75 - Land at Orford



## A76 - Elsenham



# A77 - Highwood Quarry



## A79 - Crown Quarry - North of Wick Lane



A80 - Crown Quarry - South of Wick Lane



## A82 - Colemans Farm - Elm Springs Extension



A83 - Colemans Farm - Hole Farm





A84 - Colemans Farm - Appleford Farm North Extension

A85 - Martells - North of Frating Road (East)







A87 - Martells - East of Slough Lane



#### A88 - Gurnhams Farm



A89 - Covenbrooke Hall Farm





## A90 & A96 - Rayne Quarry - North & South Extensions

A91 - Land at Chignal St James





#### A92 & A93 - Land at Pattiswick Hall Farm - Small & Full Site

A94 - Land at Highfields Farm



## A95 - Land at Bellhouse Farm South



#### D7 - Land at Pond Farm