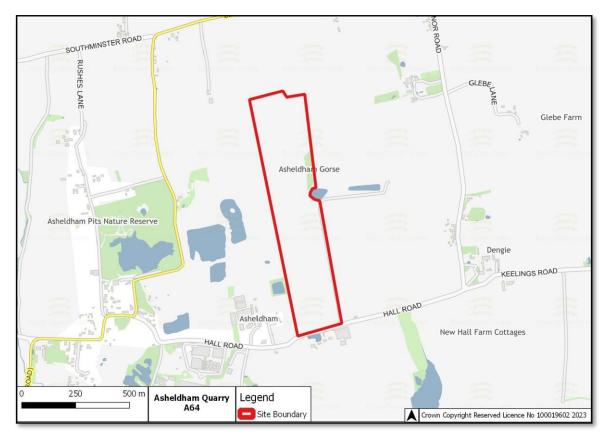

Review of Essex Minerals Local Plan 2014

Assessment of Candidate Sand and Gravel Sites

# **Appendix J**

# **Candidate Sites Red Line Boundaries**

# A6 - Bradwell Quarry



# A22 - Bullocks Farm



## A23 - Bullocks Farm



A31 - Maldon Road, Birch



# A47 - Bradwell Quarry



# A48 - Bradwell Quarry



# A49 - Colemans Farm



#### A50 - Colemans Farm



# A51 - Colemans Farm



# A52 - Colemans Farm



#### A54 - Whiteheads



# A55 - Sheepcotes



## A56 - Sheepcotes



# A57 - Chalk End





# A59 - Lowleys Farm



## A60a - Shellow Cross Farm



A60b - Shellow Cross Farm



# A61 - Heckfordbridge



# A62 - Heckfordbridge



#### A63 - Patch Park



# A64 - Asheldham Quarry



#### A65 - Asheldham Quarry



#### A66 - White House Farm



#### A67 - Church Farm



## A68 - Crabtree Farm



## A69 - Frating Hall



# A71 - Lodge Farm



#### A72 - Martells



## A73 - Martells



# A74 - Thorrington Hall Farm



# A75 - Land at Orford



## A76 - Elsenham



# A77 - Highwood Quarry



## A79 - Crown Quarry - North of Wick Lane



A80 - Crown Quarry - South of Wick Lane



## A82 - Colemans Farm - Elm Springs Extension



A83 - Colemans Farm - Hole Farm





A84 - Colemans Farm - Appleford Farm North Extension

A85 - Martells - North of Frating Road (East)







A87 - Martells - East of Slough Lane



#### A88 - Gurnhams Farm



A89 - Covenbrooke Hall Farm





## A90 & A96 - Rayne Quarry - North & South Extensions

A91 - Land at Chignal St James





#### A92 &