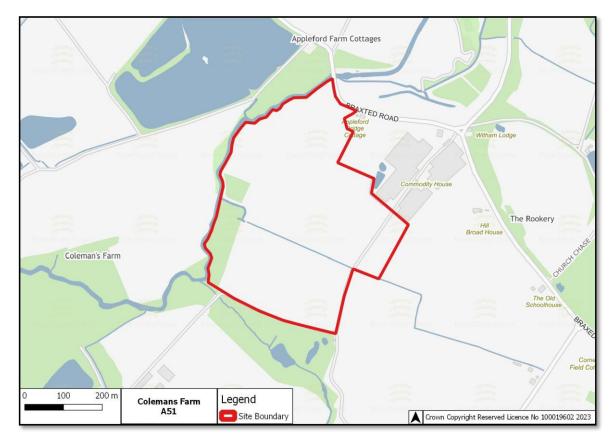

Review of Essex Minerals Local Plan 2014

Assessment of Candidate Sand and Gravel Sites

# **Appendix J**

# **Candidate Sites Red Line Boundaries**

# A6 - Bradwell Quarry



# A22 - Bullocks Farm



## A23 - Bullocks Farm



A31 - Maldon Road, Birch



# A47 - Bradwell Quarry



# A48 - Bradwell Quarry



# A49 - Colemans Farm



#### A50 - Colemans Farm



# A51 - Colemans Farm



# A52 - Colemans Farm



#### A54 - Whiteheads



# A55 - Sheepcotes



## A56 - Sheepcotes



# A57 - Chalk End





# A59 - Lowleys Farm



## A60a - Shellow Cross Farm



A60b - Shellow Cross Farm



# A61 - Heckfordbridge



# A62 - Heckfordbridge



#### A63 - Patch Park



# A64 - Asheldham Quarry



#### A65 - Asheldham Quarry



#### A66 - White House Farm



#### A67 - Church Farm



## A68 - Crabtree Farm



## A69 - Frating Hall



# A71 - Lodge Farm



#### A72 - Martells



## A73 - Martells



# A74 - Thorrington Hall Farm



# A75 - Land at Orford



## A76 - Elsenham



# A77 - Highwood Quarry



## A79 - Crown Quarry - North of Wick Lane



A80 - Crown Quarry - South of Wick Lane



## A82 - Colemans Farm - Elm Springs Extension



A83 - Colemans Farm - Hole Farm





A8