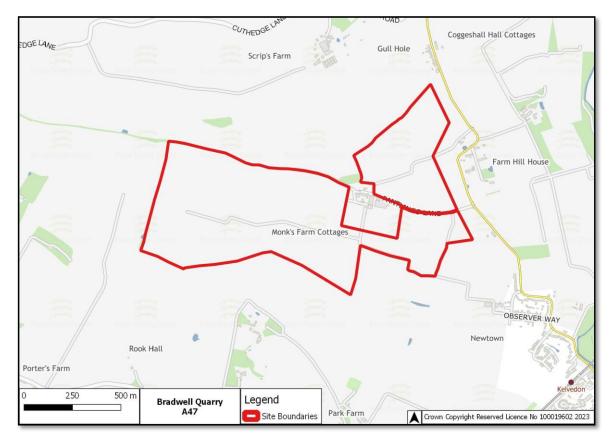

Review of Essex Minerals Local Plan 2014

Assessment of Candidate Sand and Gravel Sites

# **Appendix J**

# **Candidate Sites Red Line Boundaries**

# A6 - Bradwell Quarry



# A22 - Bullocks Farm



## A23 - Bullocks Farm



A31 - Maldon Road, Birch



# A47 - Bradwell Quarry



# A48 - Bradwell Quarry



# A49 - Colemans Farm



#### A50 - Colemans Farm



# A51 - Colemans Farm



# A52 - Colemans Farm



#### A54 - Whiteheads



# A55 - Sheepcotes



## A56 - Sheepcotes



# A57 - Chalk End





# A59 - Lowleys Farm



## A60a - Shellow Cross Farm



A60b - Shellow Cross Farm



# A61 - Heckfordbridge



# A62 - Heckfordbridge



#### A63 - Patch Park



# A64 - Asheldham Quarry



#### A65 - Asheldham Quarry



#### A66 - White House Farm



#### A67 - Church Farm



## A68 - Crabtree Farm



## A69 - Frating Hall



# A71 - Lodge Farm



#### A72 - Martells



## A73 - Martells



# A74 - Thorrington Hall Farm



# A75 - Land at Orford



## A76 - Elsenham



# A77 - Highwood Quarry



## A79 - Crown Quarry - North of Wick Lane



A80 - Crown Quarry - South