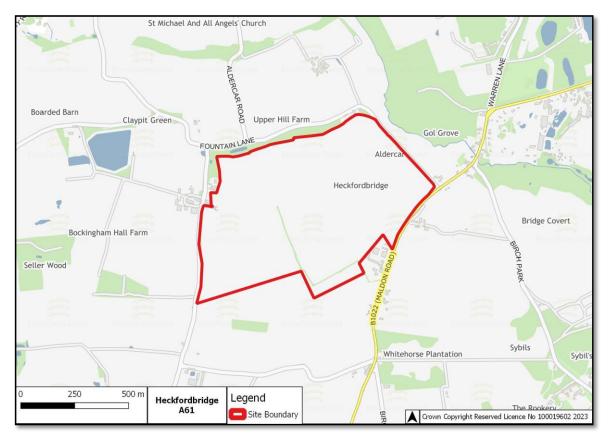

Review of Essex Minerals Local Plan 2014

Assessment of Candidate Sand and Gravel Sites

# **Appendix J**

# **Candidate Sites Red Line Boundaries**

# A6 - Bradwell Quarry



# A22 - Bullocks Farm



## A23 - Bullocks Farm



A31 - Maldon Road, Birch



# A47 - Bradwell Quarry



# A48 - Bradwell Quarry



# A49 - Colemans Farm



#### A50 - Colemans Farm



# A51 - Colemans Farm



# A52 - Colemans Farm



#### A54 - Whiteheads



# A55 - Sheepcotes



## A56 - Sheepcotes



# A57 - Chalk End





# A59 - Lowleys Farm



## A60a - Shellow Cross Farm



A60b - Shellow Cross Farm



# A61 - Heckfordbridge



# A62 - Heckfordbridge



#### A63 - Patch Park



# A64 - Asheldham Quarry



#### A65 - Asheldham Quarry



#### A66 - White House Farm



#### A67 - Church Farm



## A68 - Crabtree Farm



## A69 - Frating Hall



# A71 - Lodge Farm



#### A72 - Martells



## A73 - Martells



# A74 - Thorrington Hall Farm



# A75 - Land at Orford



## A76 - Elsenham



# A77 - Highwood Quarry



## A79 - Crown Quarry - North of Wick Lane



A80 - Crown Quarry - South of Wick Lane



## A82 - Colemans Farm - Elm Springs Extension



A83 - Colemans Farm - Hole Farm





A84 - Colemans Farm - Appleford Farm North Extension

A85 - Martells - North of Frating Road (East)







A87 - Martells - East of Slough Lane



#### A88 - Gurnhams Farm



A89 - Covenbrooke Hall Farm





## A90 & A96 - Rayne Qu