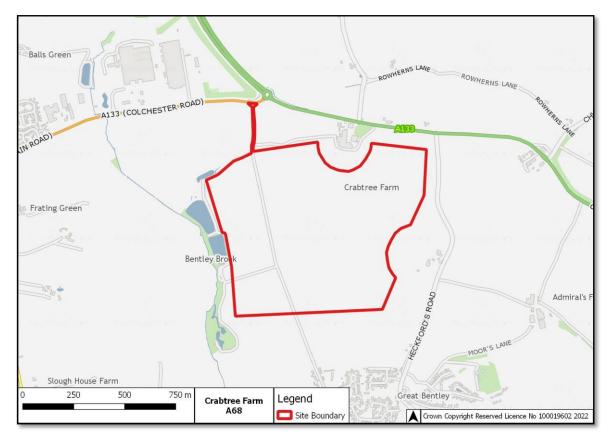

of Essex Minerals Local Plan 2014

Assessment of Candidate Sand and Gravel Sites

# **Appendix J**

# **Candidate Sites Red Line Boundaries**

# A6 - Bradwell Quarry



# A22 - Bullocks Farm



## A23 - Bullocks Farm



A31 - Maldon Road, Birch



# A47 - Bradwell Quarry



# A48 - Bradwell Quarry



# A49 - Colemans Farm



#### A50 - Colemans Farm



# A51 - Colemans Farm



# A52 - Colemans Farm



#### A54 - Whiteheads



# A55 - Sheepcotes



## A56 - Sheepcotes



# A57 - Chalk End





# A59 - Lowleys Farm



## A60a - Shellow Cross Farm



A60b - Shellow Cross Farm



# A61 - Heckfordbridge



# A62 - Heckfordbridge



#### A63 - Patch Park



# A64 - Asheldham Quarry



#### A65 - Asheldham Quarry



#### A66 - White House Farm



#### A67 - Church Farm



## A68 - Crabtree Farm



## A69 - Frating Hall



# A71 - Lodge Farm



#### A72 - Martells



## A73 - Martells



# A74 - Thorrington Hall Farm



# A75 - Land at Orford



## A76 - Elsenham



# A77 - Highwood Quarry



## A79 - Crown Quarry - North of Wick Lane



A80 - Crown Quarry - South of Wick Lane



## A82 - Colemans Farm - Elm Springs Extension



A83 - Colemans Farm - Hole Farm





A84 - Colemans Farm - Appleford Farm North Extension

A85 - Martells - North of Frating Road (East)







A87 - Martells - East of Slough Lane



#### A88 - Gurnhams Farm



A89 - Covenbrooke Hall Farm





## A90 & A96 - Rayne Quarry - North & South Extensions

A91 - Land at Chignal St James





#### A92 & A93 - Land at Pattiswick Hall Farm - Small & Full Site

A94 - Land at Highfields Farm



## A95 - Land at Bellhou