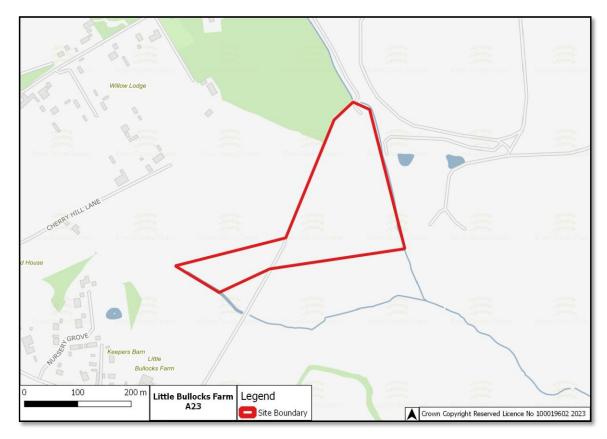

Review of Essex Minerals Local Plan 2014

Assessment of Candidate Sand and Gravel Sites

# **Appendix J**

# **Candidate Sites Red Line Boundaries**

# A6 - Bradwell Quarry



# A22 - Bullocks Farm



## A23 - Bullocks Farm



A31 - Maldon Road, Birch



# A47 - Bradwell Quarry



# A48 - Bradwell Quarry



# A49 - Colemans Farm



#### A50 - Colemans Farm



# A51 - Colemans Farm



# A52 - Colemans Farm



#### A54 - Whiteheads



# A55 - Sheepcotes



## A56 - Sheepcotes



# A57 - Chalk End





# A59 - Lowleys Farm



## A60a - Shellow Cross Farm



A60b - Shellow Cross Farm



# A61 - Heckfordbridge



# A62 - Heckfordbridge



#### A63 - Patch Park



# A64 - Asheldham Quarry



#### A65 - Asheldham Quarry



#### A66 - White House Farm



#### A67 - Church Farm



## A68 - Crabtree Farm



## A69 - Frating Hall



# A71 - Lodge Farm



#### A72 - Martells



## A73 - Martells



# A74 - Thorrington Hall Farm



# A75 - Land at Orford



## A76 - Elsenham



# A77 - Highwood Quarry



## A79 - Crown Qua