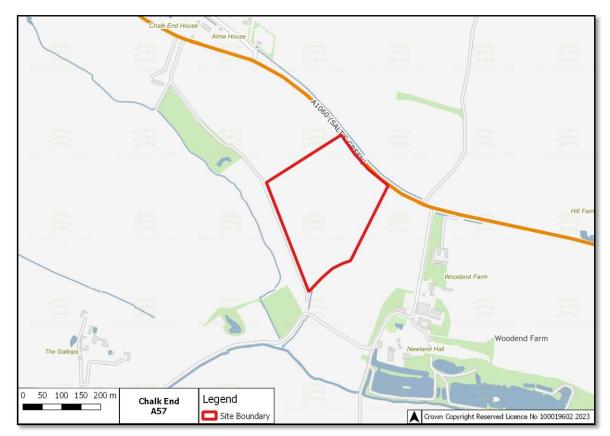

Review of Essex Minerals Local Plan 2014

Assessment of Candidate Sand and Gravel Sites

# **Appendix J**

# **Candidate Sites Red Line Boundaries**

# A6 - Bradwell Quarry



# A22 - Bullocks Farm



## A23 - Bullocks Farm



A31 - Maldon Road, Birch



# A47 - Bradwell Quarry



# A48 - Bradwell Quarry



# A49 - Colemans Farm



#### A50 - Colemans Farm



# A51 - Colemans Farm



# A52 - Colemans Farm



#### A54 - Whiteheads



# A55 - Sheepcotes



## A56 - Sheepcotes



# A57 - Chalk End





# A59 - Lowleys Farm



## A60a - Shellow Cross Farm



A60b - Shellow Cross Farm



# A61 - Heckfordbridge



# A62 - Heckfordbridge



#### A63 - Patch Park



# A64 - Asheldham Quarry



#### A65 - Asheldham Quarry



#### A66 - White House Farm



#### A67 - Church Farm



## A68 - Crabtree Farm



## A69 - Frating Hall



# A71 - Lodge Farm



#### A72 - Martells



## A73 - Martells



# A74 - Thorrington Hall Farm



# A75 - Land at Orford



## A76 - Elsenham



# A77 - Highwood Quarry



## A79 - Crown Quarry - North of Wick Lane



A80 - Crown Quarry - South of Wick Lane



## A82 - Colemans Farm - Elm Springs Extension



A83 - Colemans Farm - Hole Farm





A84 - Colemans Farm - Appleford Farm North Extension

A85 - Martells - North of Frating Road (East)







A87 - Marte