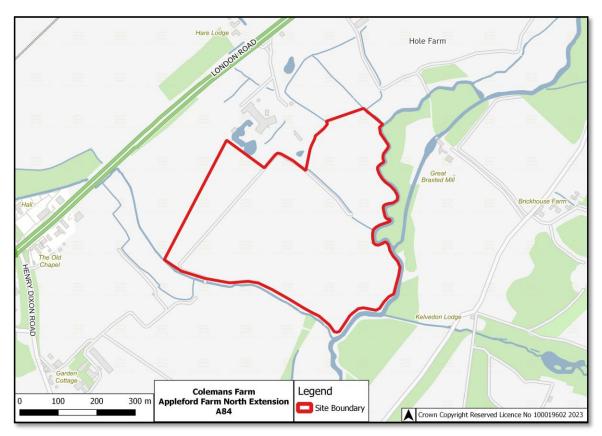

## A82 - Colemans Farm - Elm Springs Extension

A83 - Colemans Farm - Hole Farm

A84 - Colemans Farm - Appleford Farm North Extension

A85 - Martells - North of Frating Road (East)

A87 - Martells - East of Slough Lane