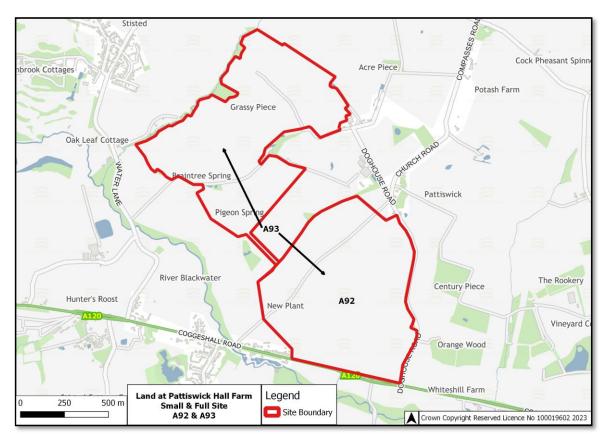

#### A92 & A93 - Land at Pattiswick Hall Farm - Small & Full Site

A94 - Land at Highfields Farm