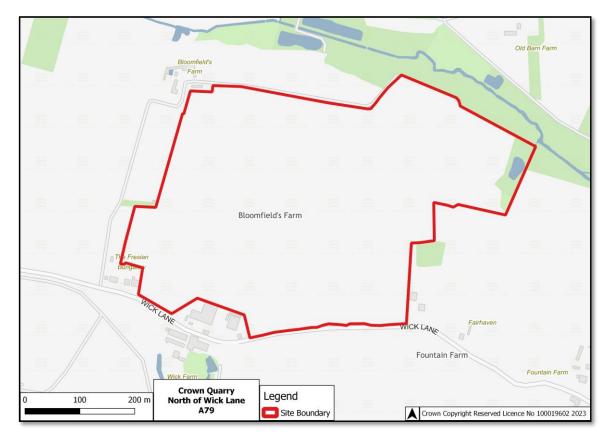

## A79 - Crown Quarry - North of Wick Lane

A80 - Crown Quarry - South of Wick Lane