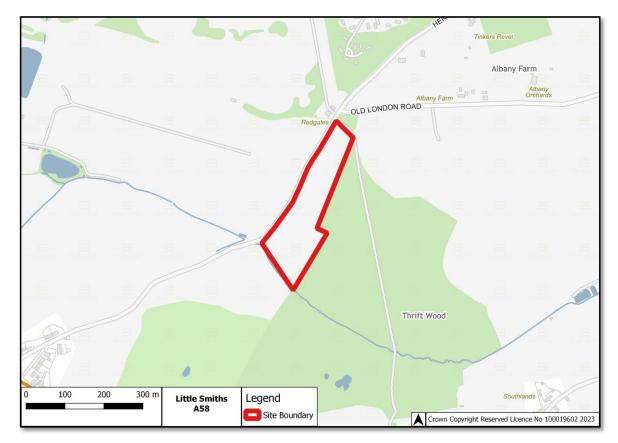

Review of Essex Minerals Local Plan 2014

Assessment of Candidate Sand and Gravel Sites

# **Appendix J**

# **Candidate Sites Red Line Boundaries**

# A6 - Bradwell Quarry



# A22 - Bullocks Farm



## A23 - Bullocks Farm



A31 - Maldon Road, Birch



# A47 - Bradwell Quarry



# A48 - Bradwell Quarry



# A49 - Colemans Farm



#### A50 - Colemans Farm



# A51 - Colemans Farm



# A52 - Colemans Farm



#### A54 - Whiteheads



# A55 - Sheepcotes



## A56 - Sheepcotes



# A57 - Chalk End





# A59 - Lowleys Farm



## A60a - Shellow Cross Farm



A60b - Shellow Cross Farm



# A61 - Heckfordbridge



# A62 - Heckfordbridge



#### A63 - Patch Park



# A64 - Asheldham Quarry



#### A65 - Asheldham Quarry



#### A66 - White House Farm



#### A67 - Church Farm



## A68 - Crabtree Farm



## A69 - Frating Hall



# A71 - Lodge Farm



#### A72 - Martells



## A73 - Martells



# A74 - Thorrington Hall Farm



# A75 - Land at Orford



## A76 - Elsenham



# A77 - Highwood Quarry



## A79 - Crown Quarry - North of Wick Lane



A80 - Crown Quarry - South of Wick Lane



## A82 - Colemans Farm - Elm Springs Extension



A83 - Colemans Farm - Hole Farm





A84 - Colemans Farm - Appleford Farm North Extension

A85 - Martells - North of Frating Road (East)







A87 - Martell