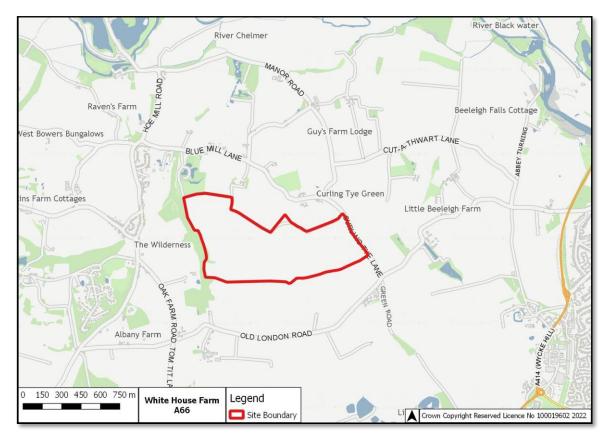

Review of Essex Minerals Local Plan 2014

Assessment of Candidate Sand and Gravel Sites

# **Appendix J**

# **Candidate Sites Red Line Boundaries**

# A6 - Bradwell Quarry



# A22 - Bullocks Farm



## A23 - Bullocks Farm



A31 - Maldon Road, Birch



# A47 - Bradwell Quarry



# A48 - Bradwell Quarry



# A49 - Colemans Farm



#### A50 - Colemans Farm



# A51 - Colemans Farm



# A52 - Colemans Farm



#### A54 - Whiteheads



# A55 - Sheepcotes



## A56 - Sheepcotes



# A57 - Chalk End





# A59 - Lowleys Farm



## A60a - Shellow Cross Farm



A60b - Shellow Cross Farm



# A61 - Heckfordbridge



# A62 - Heckfordbridge



#### A63 - Patch Park



# A64 - Asheldham Quarry



#### A65 - Asheldham Quarry



#### A66 - White House Farm



#### A67 - Church Farm



## A68 - Crabtree Farm



## A69 - Frating Hall



# A71 - Lodge Farm



#### A72 - Martells



## A73 - Martells



# A74 - Thorrington Hall Farm



# A75 - Land at Orford



## A76 - Elsenham



# A77 - Highwood Quarry



## A79 - Crown Quarry - North of Wick Lane



A80 - Crown Quarry - South of Wick Lane



## A82 - Colemans Farm - Elm Springs Extension



A83 - Colemans Farm - Hole Farm





A84 - Colemans Farm - Appleford Farm North Extension

A85 - Martells - North of Frating Road (East)







A87 - Martells - East of Slough Lane



#### A88 - Gurnhams Farm



A89 - Covenbrooke Hall Farm





## A90 & A96 - Rayne Quarry - North & South Extensions

A91 - Land at Chignal St James





#### A92 & A93 - Land at Pattiswick Hall Farm - Small & Full Site

A94 -