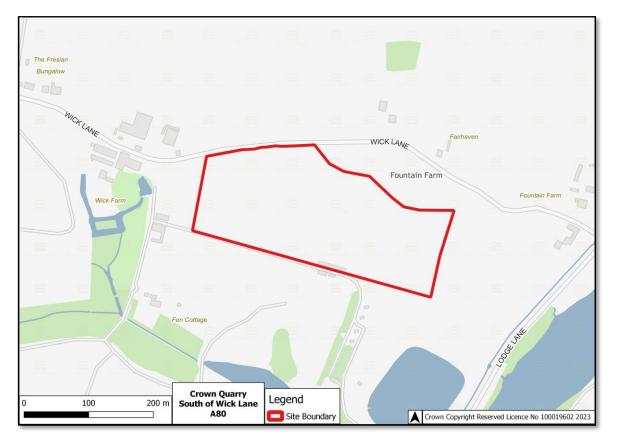

## A79 - Crown Quarry - North of Wick Lane

A80 - Crown Quarry - South of Wick Lane