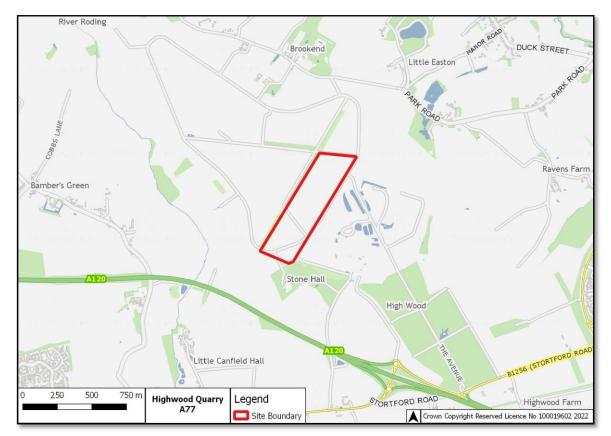

23 - Bullocks Farm



A31 - Maldon Road, Birch



# A47 - Bradwell Quarry



# A48 - Bradwell Quarry



# A49 - Colemans Farm



#### A50 - Colemans Farm



# A51 - Colemans Farm



# A52 - Colemans Farm



#### A54 - Whiteheads



# A55 - Sheepcotes



## A56 - Sheepcotes



# A57 - Chalk End





# A59 - Lowleys Farm



## A60a - Shellow Cross Farm



A60b - Shellow Cross Farm



# A61 - Heckfordbridge



# A62 - Heckfordbridge



#### A63 - Patch Park



# A64 - Asheldham Quarry



#### A65 - Asheldham Quarry



#### A66 - White House Farm



#### A67 - Church Farm



## A68 - Crabtree Farm



## A69 - Frating Hall



# A71 - Lodge Farm



#### A72 - Martells



## A73 - Martells



# A74 - Thorrington Hall Farm



# A75 - Land at Orford



## A76 - Elsenham



# A77 - Highwood Quarry



## A79 - Crown Quarry - North of Wick Lane



A80 - Crown Quarry - South of Wick Lane



## A82 - Colemans Farm - Elm Springs Extension



A83 - Colemans Farm - Hole Farm





A84 - Colemans Farm - Appleford Farm North Extension

A85 - Martells - North of Frating Road (East)







A87 - Martells - East of Slough Lane



#### A88 - Gurnhams Farm



A89 - Covenbrooke Hall Farm





## A90 & A96 - Rayne Quarry - North & South Extensions

A91 - Land at Chignal St James





#### A92 & A93 - Land at Pattiswick Hall Farm - Small & Full Site

A94 - Land at Highfields Farm



## A95 - Land at Bellhouse Farm South



#### D7 - Land at Pond Farm