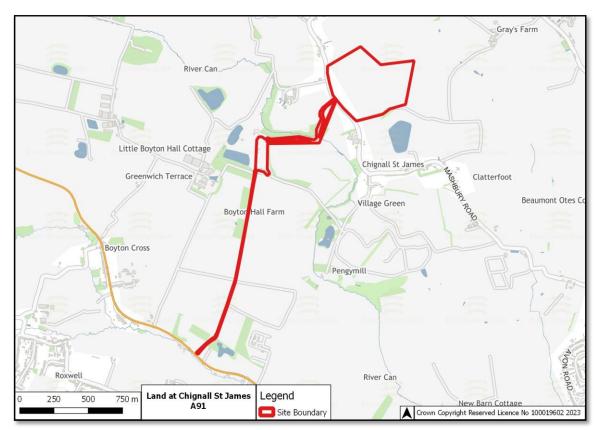

## A90 & A96 - Rayne Quarry - North & South Extensions

A91 - Land at Chignal St James