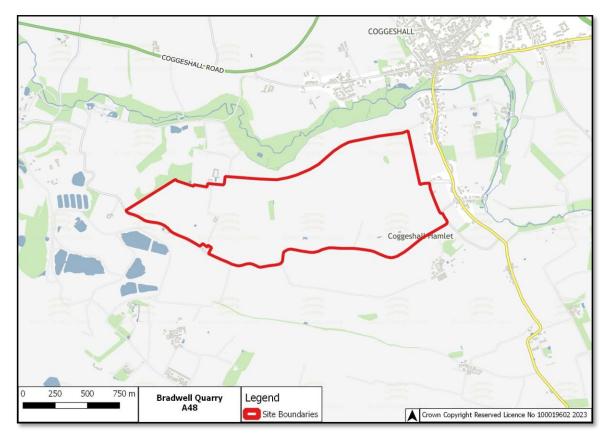

Review of Essex Minerals Local Plan 2014

Assessment of Candidate Sand and Gravel Sites

# **Appendix J**

# **Candidate Sites Red Line Boundaries**

# A6 - Bradwell Quarry



# A22 - Bullocks Farm



## A23 - Bullocks Farm



A31 - Maldon Road, Birch



# A47 - Bradwell Quarry



# A48 - Bradwell Quarry



# A49 - Colemans Farm



#### A50 - Colemans Farm



# A51 - Colemans Farm



# A52 - Colemans Farm



#### A54 - Whiteheads



# A55 - Sheepcotes



## A56 - Sheepcotes



# A57 - Chalk End





# A59 - Lowleys Farm



## A60a - Shellow Cross Farm



A60b - Shellow Cross Farm



# A61 - Heckfordbridge



# A62 - Heckfordbridge



#### A63 - Patch Park



# A64 - Asheldham Quarry



#### A65 - Asheldham Quarry



#### A66 - White House Farm



#### A67 - Church Farm



## A68 - Crabtree Farm



## A69 - Frating Hall



# A71 - Lodge Farm



#### A72 - Martells



## A73 - Martells



# A74 - Thorrington Hall Farm



# A75 - Land at Orford



## A76 - Elsenham



# A77 - Highwood Quarry



## A79 - Crown Quarry - North of Wick Lane



A80 - Crown Quarry - South of Wick Lane



## A82 - Co