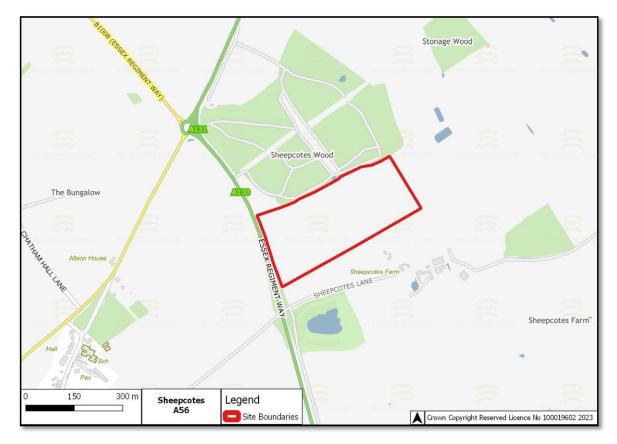

Review of Essex Minerals Local Plan 2014

Assessment of Candidate Sand and Gravel Sites

# **Appendix J**

# **Candidate Sites Red Line Boundaries**

# A6 - Bradwell Quarry



# A22 - Bullocks Farm



## A23 - Bullocks Farm



A31 - Maldon Road, Birch



# A47 - Bradwell Quarry



# A48 - Bradwell Quarry



# A49 - Colemans Farm



#### A50 - Colemans Farm



# A51 - Colemans Farm



# A52 - Colemans Farm



#### A54 - Whiteheads



# A55 - Sheepcotes



## A56 - Sheepcotes



# A57 - Chalk End





# A59 - Lowleys Farm



## A60a - Shellow Cross Farm



A60b - Shellow Cross Farm



# A61 - Heckfordbridge



# A62 - Heckfordbridge



#### A63 - Patch Park



# A64 - Asheldham Quarry



#### A65 - Asheldham Quarry



#### A66 - White House Farm



#### A67 - Church Farm



## A68 - Crabtree Farm



## A69 - Frating Hall



# A71 - Lodge Farm



#### A72 - Martells



## A73 - Martells



# A74 - Thorrington Hall Farm



# A75 - Land at Orford



## A76 - Elsenham



# A77 - Highwood Quarry



## A79 - Crown Quarry - North of Wick Lane



A80 - Crown Quarry - South of Wick Lane



## A82 - Colemans Farm - Elm Springs Extension



A83 - Colemans Farm - Hole Farm





A84 - Colemans Farm - Appleford Farm North Extension

A85 - Martells - North of Frating Road (Eas