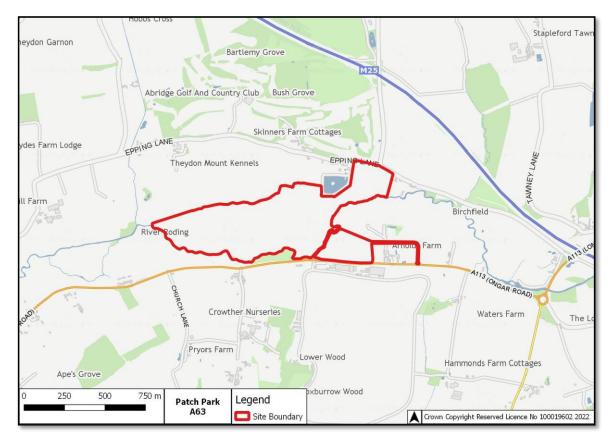

Review of Essex Minerals Local Plan 2014

Assessment of Candidate Sand and Gravel Sites

# **Appendix J**

# **Candidate Sites Red Line Boundaries**

# A6 - Bradwell Quarry



# A22 - Bullocks Farm



## A23 - Bullocks Farm



A31 - Maldon Road, Birch



# A47 - Bradwell Quarry



# A48 - Bradwell Quarry



# A49 - Colemans Farm



#### A50 - Colemans Farm



# A51 - Colemans Farm



# A52 - Colemans Farm



#### A54 - Whiteheads



# A55 - Sheepcotes



## A56 - Sheepcotes



# A57 - Chalk End





# A59 - Lowleys Farm



## A60a - Shellow Cross Farm



A60b - Shellow Cross Farm



# A61 - Heckfordbridge



# A62 - Heckfordbridge



#### A63 - Patch Park



# A64 - Asheldham Quarry



#### A65 - Asheldham Quarry



#### A66 - White House Farm



#### A67 - Church Farm



## A68 - Crabtree Farm



## A69 - Frating Hall



# A71 - Lodge Farm



#### A72 - Martells



## A73 - Martells



# A74 - Thorrington Hall Farm



# A75 - Land at Orford



## A76 - Elsenham



# A77 - Highwood Quarry



## A79 - Crown Quarry - North of Wick Lane



A80 - Crown Quarry - South of Wick Lane



## A82 - Colemans Farm - Elm Springs Extension



A83 - Colemans Farm - Hole Farm





A84 - Colemans Farm - Appleford Farm North Extension

A85 - Martells - North of Frating Road (East)







A87 - Martells - East of Slough Lane



#### A88 - Gurnhams Farm



A89 - Covenbrooke Hall Farm





## A90 & A96 - Rayne Quarry - North & South Extensions

A91 - Land at Chig