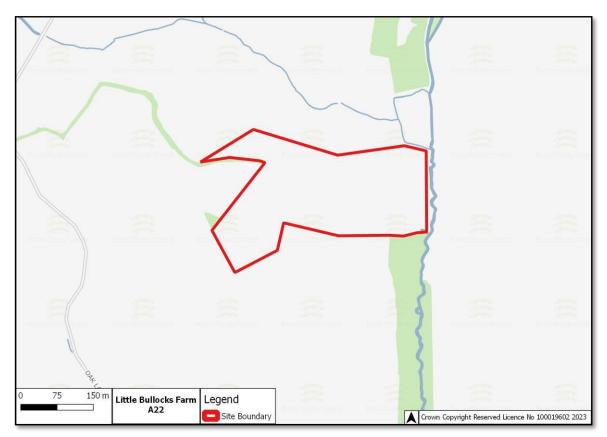

Review of Essex Minerals Local Plan 2014

Assessment of Candidate Sand and Gravel Sites

# **Appendix J**

# **Candidate Sites Red Line Boundaries**

# A6 - Bradwell Quarry



# A22 - Bullocks Farm



## A23 - Bullocks Farm



A31 - Maldon Road, Birch



# A47 - Bradwell Quarry



# A48 - Bradwell Quarry



# A49 - Colemans Farm



#### A50 - Colemans Farm



# A51 - Colemans Farm



# A52 - Colemans Farm



#### A54 - Whiteheads



# A55 - Sheepcotes



## A56 - Sheepcotes



# A57 - Chalk End





# A59 - Lowleys Farm



## A60a - Shellow Cross Farm



A60b - Shellow Cross Farm



# A61 - Heckfordbridge



# A62 - Heckfordbridge



#### A63 - Patch Park



# A64 - Asheldham Quarry



#### A65 - Asheldham Quarry



#### A66 - White House Farm



#### A67 - Church Farm



## A68 - Crabtree Farm



## A69 - Frating Hall



# A71 - Lodge Farm



#### A72 - Martells



## A73 - Martells



# A74 - Thorrington Hall Farm



# A75 - Land at Orford



## A76 - Elsenham



# A77 - Highwood Qu