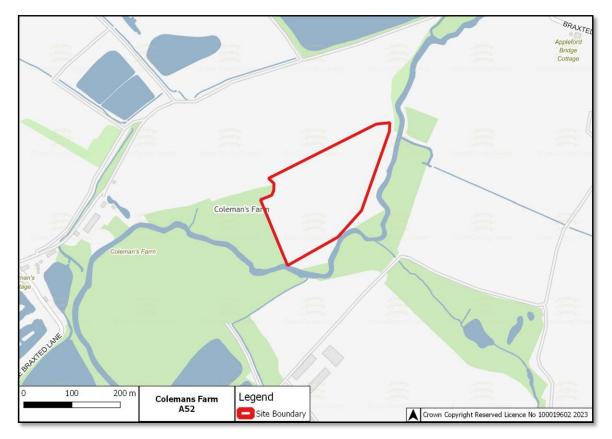

Review of Essex Minerals Local Plan 2014

Assessment of Candidate Sand and Gravel Sites

# **Appendix J**

# **Candidate Sites Red Line Boundaries**

# A6 - Bradwell Quarry



# A22 - Bullocks Farm



## A23 - Bullocks Farm



A31 - Maldon Road, Birch



# A47 - Bradwell Quarry



# A48 - Bradwell Quarry



# A49 - Colemans Farm



#### A50 - Colemans Farm



# A51 - Colemans Farm



# A52 - Colemans Farm



#### A54 - Whiteheads



# A55 - Sheepcotes



## A56 - Sheepcotes



# A57 - Chalk End





# A59 - Lowleys Farm



## A60a - Shellow Cross Farm



A60b - Shellow Cross Farm



# A61 - Heckfordbridge



# A62 - Heckfordbridge



#### A63 - Patch Park



# A64 - Asheldham Quarry



#### A65 - Asheldham Quarry



#### A66 - White House Farm



#### A67 - Church Farm



## A68 - Crabtree Farm



## A69 - Frating Hall



# A71 - Lodge Farm



#### A72 - Martells



## A73 - Martells



# A74 - Thorrington Hall Farm



# A75 - Land at Orford



## A76 - Elsenham



# A77 - Highwood Quarry



## A79 - Crown Quarry - North of Wick Lane



A80 - Crown Quarry - South of Wick Lane



## A82 - Colemans Farm - Elm Springs Extension



A83 - Colemans Farm - Hole Farm





A84 - Colemans Farm - Apple