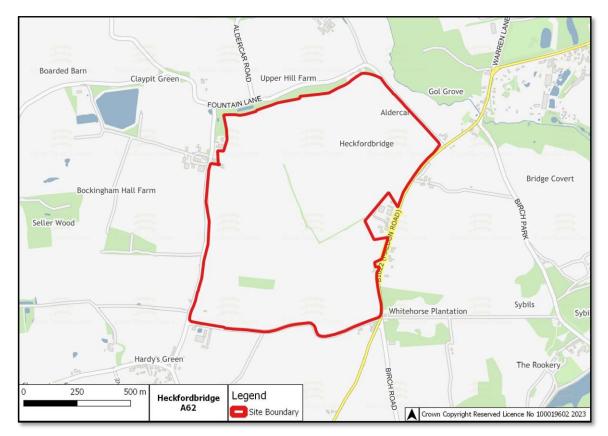

Review of Essex Minerals Local Plan 2014

Assessment of Candidate Sand and Gravel Sites

# **Appendix J**

# **Candidate Sites Red Line Boundaries**

# A6 - Bradwell Quarry



# A22 - Bullocks Farm



## A23 - Bullocks Farm



A31 - Maldon Road, Birch



# A47 - Bradwell Quarry



# A48 - Bradwell Quarry



# A49 - Colemans Farm



#### A50 - Colemans Farm



# A51 - Colemans Farm



# A52 - Colemans Farm



#### A54 - Whiteheads



# A55 - Sheepcotes



## A56 - Sheepcotes



# A57 - Chalk End





# A59 - Lowleys Farm



## A60a - Shellow Cross Farm



A60b - Shellow Cross Farm



# A61 - Heckfordbridge



# A62 - Heckfordbridge



#### A63 - Patch Park



# A64 - Asheldham Quarry



#### A65 - Asheldham Quarry



#### A66 - White House Farm



#### A67 - Church Farm



## A68 - Crabtree Farm



## A69 - Frating Hall



# A71 - Lodge Farm



#### A72 - Martells



## A73 - Martells



# A74 - Thorrington Hall Farm



# A75 - Land at Orford



## A76 - Elsenham



# A77 - Highwood Quarry



## A79 - Crown Quarry - North of Wick Lane



A80 - Crown Quarry - South of Wick Lane



## A82 - Colemans Farm - Elm Springs Extension



A83 - Colemans Farm - Hole Farm





A84 - Colemans Farm - Appleford Farm North Extension

A85 - Martells - North of Frating Road (East)







A87 - Martells - East of Slough Lane



#### A88 - Gurnhams Farm



A89 - Covenbrooke Hall Farm





## A90 & A96 - Rayne Quarry - North & South Exten