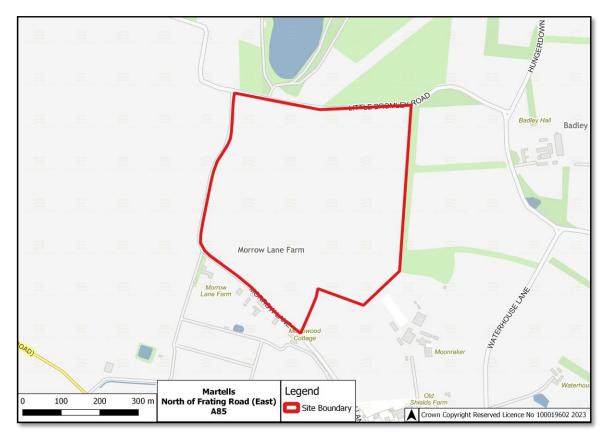

## A82 - Colemans Farm - Elm Springs Extension

A83 - Colemans Farm - Hole Farm

A84 - Colemans Farm - Appleford Farm North Extension

A85 - Martells - North of Frating Road (East)

A87 - Martells - East of Slough Lane