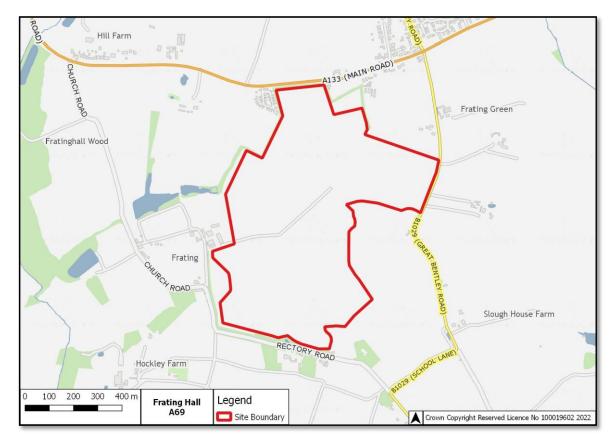

lan 2014

Assessment of Candidate Sand and Gravel Sites

# **Appendix J**

# **Candidate Sites Red Line Boundaries**

# A6 - Bradwell Quarry



# A22 - Bullocks Farm



## A23 - Bullocks Farm



A31 - Maldon Road, Birch



# A47 - Bradwell Quarry



# A48 - Bradwell Quarry



# A49 - Colemans Farm



#### A50 - Colemans Farm



# A51 - Colemans Farm



# A52 - Colemans Farm



#### A54 - Whiteheads



# A55 - Sheepcotes



## A56 - Sheepcotes



# A57 - Chalk End





# A59 - Lowleys Farm



## A60a - Shellow Cross Farm



A60b - Shellow Cross Farm



# A61 - Heckfordbridge



# A62 - Heckfordbridge



#### A63 - Patch Park



# A64 - Asheldham Quarry



#### A65 - Asheldham Quarry



#### A66 - White House Farm



#### A67 - Church Farm



## A68 - Crabtree Farm



## A69 - Frating Hall



# A71 - Lodge Farm



#### A72 - Martells



## A73 - Martells



# A74 - Thorrington Hall Farm



# A75 - Land at Orford



## A76 - Elsenham



# A77 - Highwood Quarry



## A79 - Crown Quarry - North of Wick Lane



A80 - Crown Quarry - South of Wick Lane



## A82 - Colemans Farm - Elm Springs Extension



A83 - Colemans Farm - Hole Farm





A84 - Colemans Farm - Appleford Farm North Extension

A85 - Martells - North of Frating Road (East)







A87 - Martells - East of Slough Lane



#### A88 - Gurnhams Farm



A89 - Covenbrooke Hall Farm





## A90 & A96 - Rayne Quarry - North & South Extensions

A91 - Land at Chignal St James





#### A92 & A93 - Land at Pattiswick Hall Farm - Small & Full Site

A94 - Land at Highfields Farm



## A95 - Land at Bellhouse Farm South



#### D7