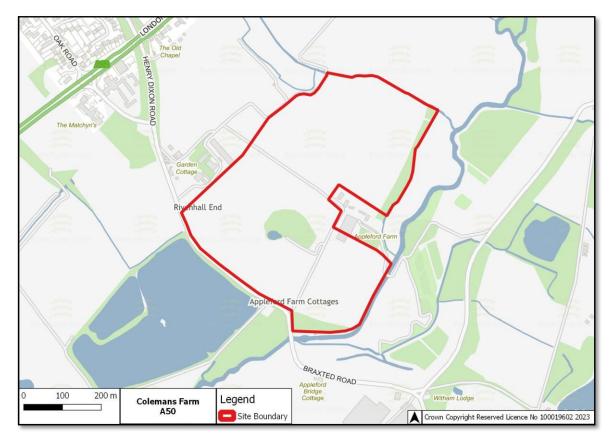

Review of Essex Minerals Local Plan 2014

Assessment of Candidate Sand and Gravel Sites

# **Appendix J**

# **Candidate Sites Red Line Boundaries**

# A6 - Bradwell Quarry



# A22 - Bullocks Farm



## A23 - Bullocks Farm



A31 - Maldon Road, Birch



# A47 - Bradwell Quarry



# A48 - Bradwell Quarry



# A49 - Colemans Farm



#### A50 - Colemans Farm



# A51 - Colemans Farm



# A52 - Colemans Farm



#### A54 - Whiteheads



# A55 - Sheepcotes



## A56 - Sheepcotes



# A57 - Chalk End





# A59 - Lowleys Farm



## A60a - Shellow Cross Farm



A60b - Shellow Cross Farm



# A61 - Heckfordbridge



# A62 - Heckfordbridge



#### A63 - Patch Park



# A64 - Asheldham Quarry



#### A65 - Asheldham Quarry



#### A66 - White House Farm



#### A67 - Church Farm



## A68 - Crabtree Farm



## A69 - Frating Hall



# A71 - Lodge Farm



#### A72 - Martells



## A73 - Martells



# A74 - Thorrington Hall Farm



# A75 - Land at Orford



## A76 - Elsenham



# A77 - Highwood Quarry



## A79 - Crown Quarry - North of Wick Lane



A80 - Crown Quarry - South of Wick Lane



## A82 - Colemans Farm - Elm Springs Extension



A83 - Colemans