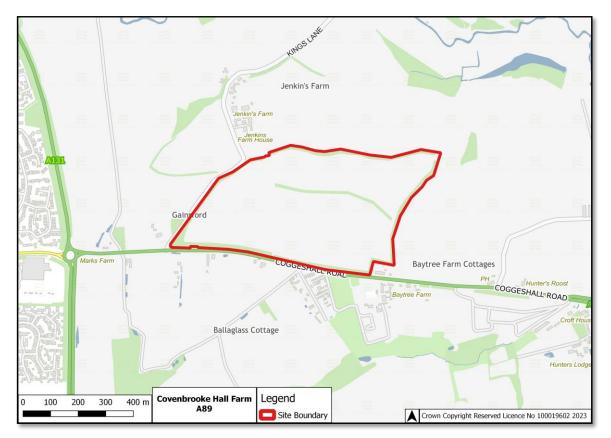

# A61 - Heckfordbridge



# A62 - Heckfordbridge



#### A63 - Patch Park



# A64 - Asheldham Quarry



#### A65 - Asheldham Quarry



#### A66 - White House Farm



#### A67 - Church Farm



## A68 - Crabtree Farm



## A69 - Frating Hall



# A71 - Lodge Farm



#### A72 - Martells



## A73 - Martells



# A74 - Thorrington Hall Farm



# A75 - Land at Orford



## A76 - Elsenham



# A77 - Highwood Quarry



## A79 - Crown Quarry - North of Wick Lane



A80 - Crown Quarry - South of Wick Lane



## A82 - Colemans Farm - Elm Springs Extension



A83 - Colemans Farm - Hole Farm





A84 - Colemans Farm - Appleford Farm North Extension

A85 - Martells - North of Frating Road (East)







A87 - Martells - East of Slough Lane



#### A88 - Gurnhams Farm



A89 - Covenbrooke Hall Farm





## A90 & A96 - Rayne Quarry - North & South Extensions

A91 - Land at Chignal St James





#### A92 & A93 - Land at Pattiswick Hall Farm - Small & Full Site

A94 - Land at Highfields Farm



## A95 - Land at Bellhouse Farm South



#### D7 - Land at Pond Farm