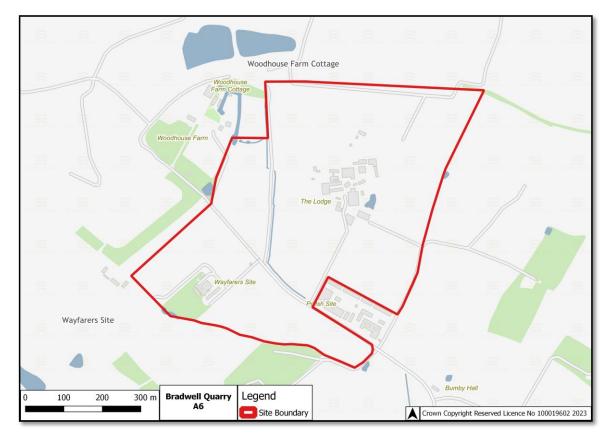

Review of Essex Minerals Local Plan 2014

Assessment of Candidate Sand and Gravel Sites

# **Appendix J**

# **Candidate Sites Red Line Boundaries**

# A6 - Bradwell Quarry



# A22 - Bullocks Farm



## A23 - Bullocks Farm



A31 - Maldon Road, Birch



# A47 - Bradwell Quarry



# A48 - Bradwell Quarry



# A49 - Colemans Farm



#### A50 - Colemans Farm



# A51 - Colemans Farm



# A52 - Colemans Farm



#### A54 - Whiteheads



# A55 - Sheepcotes



## A56 - Sheepcotes



# A57 - Chalk End





# A59 - Lowleys Farm



## A60a - Shellow Cross Farm



A60b - Shellow Cross Farm



# A61 - Heckfordbridge



# A62 - Heckfordbridge



#### A63 - Patch Park



# A64 - Asheldham Quarry



#### A65 - Asheldham Quarry



#### A66 - White House Farm



#### A67 - Church Farm



## A68 - Crabtree Farm



## A69 - Frating Hall



# A71 - Lodge Farm



#### A72 - Martells



## A73 - Martells



# A74 - Thorrington Hall Farm



# A75 - Land at Orford



## A76 - Elsenh