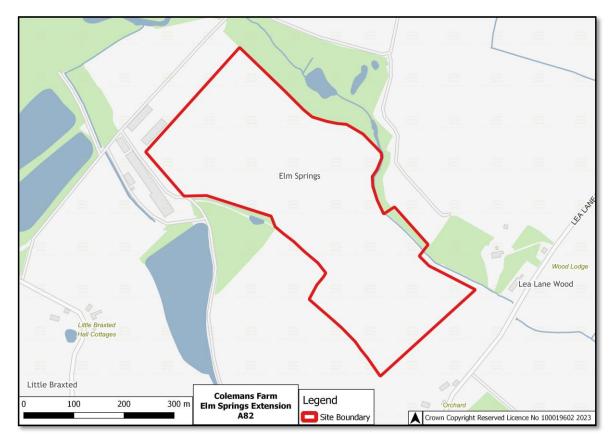

## A82 - Colemans Farm - Elm Springs Extension

A83 - Colemans Farm - Hole Farm

A84 - Colemans Farm - Appleford Farm North Extension

A85 - Martells - North of Frating Road (East)

A87 - Martells - East of Slough Lane