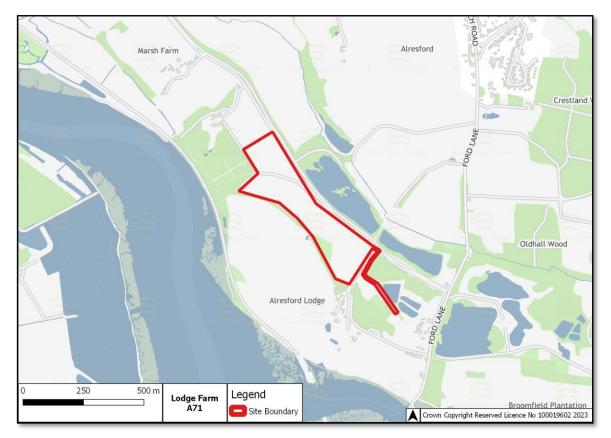

f Candidate Sand and Gravel Sites

# **Appendix J**

# **Candidate Sites Red Line Boundaries**

# A6 - Bradwell Quarry



# A22 - Bullocks Farm



## A23 - Bullocks Farm



A31 - Maldon Road, Birch



# A47 - Bradwell Quarry



# A48 - Bradwell Quarry



# A49 - Colemans Farm



#### A50 - Colemans Farm



# A51 - Colemans Farm



# A52 - Colemans Farm



#### A54 - Whiteheads



# A55 - Sheepcotes



## A56 - Sheepcotes



# A57 - Chalk End





# A59 - Lowleys Farm



## A60a - Shellow Cross Farm



A60b - Shellow Cross Farm



# A61 - Heckfordbridge



# A62 - Heckfordbridge



#### A63 - Patch Park



# A64 - Asheldham Quarry



#### A65 - Asheldham Quarry



#### A66 - White House Farm



#### A67 - Church Farm



## A68 - Crabtree Farm



## A69 - Frating Hall



# A71 - Lodge Farm



#### A72 - Martells



## A73 - Martells



# A74 - Thorrington Hall Farm



# A75 - Land at Orford



## A76 - Elsenham



# A77 - Highwood Quarry



## A79 - Crown Quarry - North of Wick Lane



A80 - Crown Quarry - South of Wick Lane



## A82 - Colemans Farm - Elm Springs Extension



A83 - Colemans Farm - Hole Farm





A84 - Colemans Farm - Appleford Farm North Extension

A85 - Martells - North of Frating Road (East)







A87 - Martells - East of Slough Lane



#### A88 - Gurnhams Farm



A89 - Covenbrooke Hall Farm





## A90 & A96 - Rayne Quarry - North & South Extensions

A91 - Land at Chignal St James





#### A92 & A93 - Land at Pattiswick Hall Farm - Small & Full Site

A94 - Land at Highfields Farm



## A95 - Land at Bellhouse Farm South



#### D7 - Land at Pond Farm