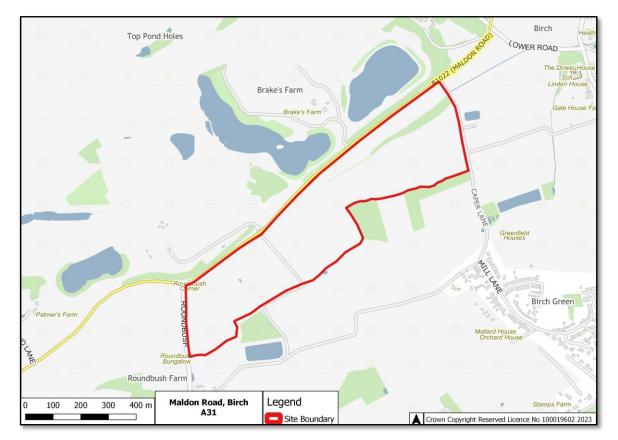

Review of Essex Minerals Local Plan 2014

Assessment of Candidate Sand and Gravel Sites

# **Appendix J**

# **Candidate Sites Red Line Boundaries**

# A6 - Bradwell Quarry



# A22 - Bullocks Farm



## A23 - Bullocks Farm



A31 - Maldon Road, Birch



# A47 - Bradwell Quarry



# A48 - Bradwell Quarry



# A49 - Colemans Farm



#### A50 - Colemans Farm



# A51 - Colemans Farm



# A52 - Colemans Farm



#### A54 - Whiteheads



# A55 - Sheepcotes



## A56 - Sheepcotes



# A57 - Chalk End





# A59 - Lowleys Farm



## A60a - Shellow Cross Farm



A60b - Shellow Cross Farm



# A61 - Heckfordbridge



# A62 - Heckfordbridge



#### A63 - Patch Park



# A64 - Asheldham Quarry



#### A65 - Asheldham Quarry



#### A66 - White House Farm



#### A67 - Church Farm



## A68 - Crabtree Farm



## A69 - Frating Hall



# A71 - Lodge Farm



#### A72 - Martells



## A73 - Martells



# A74 - Thorrington Hall Farm



# A75 - Land at Orford



## A76 - Elsenham



# A77 - Highwood Quarry



## A79 - Crown Quarry - North of Wick Lane