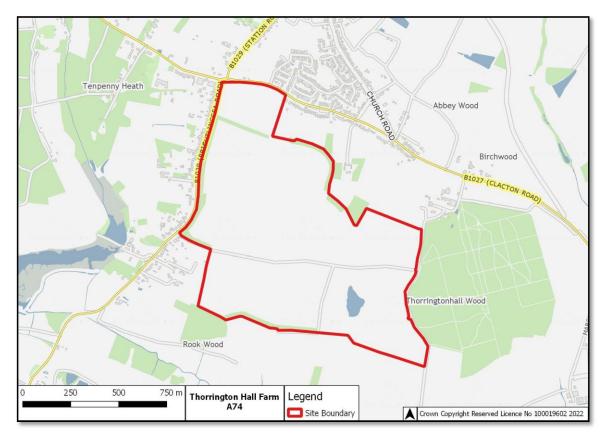

Line Boundaries**

# A6 - Bradwell Quarry



# A22 - Bullocks Farm



## A23 - Bullocks Farm



A31 - Maldon Road, Birch



# A47 - Bradwell Quarry



# A48 - Bradwell Quarry



# A49 - Colemans Farm



#### A50 - Colemans Farm



# A51 - Colemans Farm



# A52 - Colemans Farm



#### A54 - Whiteheads



# A55 - Sheepcotes



## A56 - Sheepcotes



# A57 - Chalk End





# A59 - Lowleys Farm



## A60a - Shellow Cross Farm



A60b - Shellow Cross Farm



# A61 - Heckfordbridge



# A62 - Heckfordbridge



#### A63 - Patch Park



# A64 - Asheldham Quarry



#### A65 - Asheldham Quarry



#### A66 - White House Farm



#### A67 - Church Farm



## A68 - Crabtree Farm



## A69 - Frating Hall



# A71 - Lodge Farm



#### A72 - Martells



## A73 - Martells



# A74 - Thorrington Hall Farm



# A75 - Land at Orford



## A76 - Elsenham



# A77 - Highwood Quarry



## A79 - Crown Quarry - North of Wick Lane



A80 - Crown Quarry - South of Wick Lane



## A82 - Colemans Farm - Elm Springs Extension



A83 - Colemans Farm - Hole Farm





A84 - Colemans Farm - Appleford Farm North Extension

A85 - Martells - North of Frating Road (East)







A87 - Martells - East of Slough Lane



#### A88 - Gurnhams Farm



A89 - Covenbrooke Hall Farm





## A90 & A96 - Rayne Quarry - North & South Extensions

A91 - Land at Chignal St James





#### A92 & A93 - Land at Pattiswick Hall Farm - Small & Full Site

A94 - Land at Highfields Farm



## A95 - Land at Bellhouse Farm South



#### D7 - Land at Pond Farm