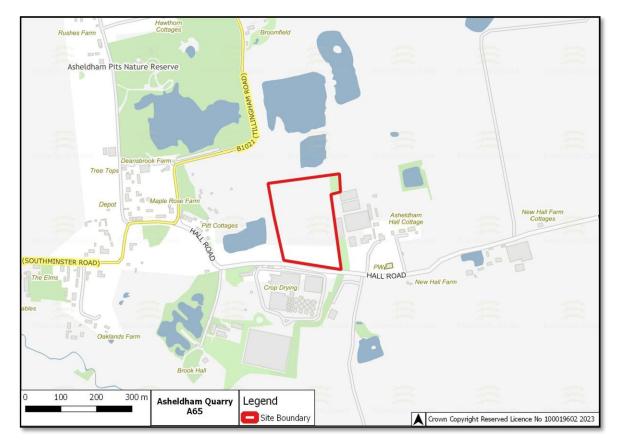

Review of Essex Minerals Local Plan 2014

Assessment of Candidate Sand and Gravel Sites

# **Appendix J**

# **Candidate Sites Red Line Boundaries**

# A6 - Bradwell Quarry



# A22 - Bullocks Farm



## A23 - Bullocks Farm



A31 - Maldon Road, Birch



# A47 - Bradwell Quarry



# A48 - Bradwell Quarry



# A49 - Colemans Farm



#### A50 - Colemans Farm



# A51 - Colemans Farm



# A52 - Colemans Farm



#### A54 - Whiteheads



# A55 - Sheepcotes



## A56 - Sheepcotes



# A57 - Chalk End





# A59 - Lowleys Farm



## A60a - Shellow Cross Farm



A60b - Shellow Cross Farm



# A61 - Heckfordbridge



# A62 - Heckfordbridge



#### A63 - Patch Park



# A64 - Asheldham Quarry



#### A65 - Asheldham Quarry



#### A66 - White House Farm



#### A67 - Church Farm



## A68 - Crabtree Farm



## A69 - Frating Hall



# A71 - Lodge Farm



#### A72 - Martells



## A73 - Martells



# A74 - Thorrington Hall Farm



# A75 - Land at Orford



## A76 - Elsenham



# A77 - Highwood Quarry



## A79 - Crown Quarry - North of Wick Lane



A80 - Crown Quarry - South of Wick Lane



## A82 - Colemans Farm - Elm Springs Extension



A83 - Colemans Farm - Hole Farm





A84 - Colemans Farm - Appleford Farm North Extension

A85 - Martells - North of Frating Road (East)







A87 - Martells - East of Slough Lane



#### A88 - Gurnhams Farm



A89 - Covenbrooke Hall Farm





## A90 & A96 - Rayne Quarry - North & South Extensions

A91 - Land at Chignal St James





#### A92 & A93 - Land at Pattiswick Hall