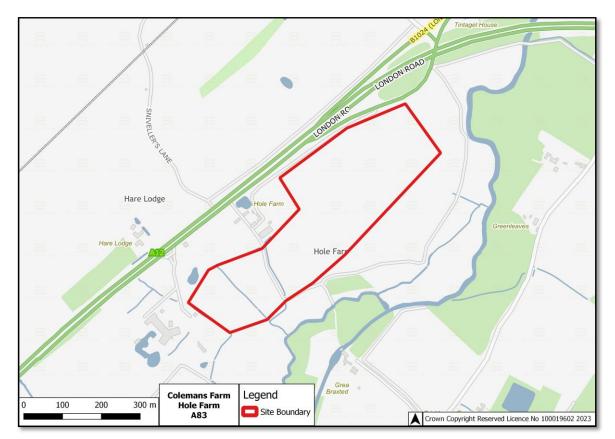

## A82 - Colemans Farm - Elm Springs Extension

A83 - Colemans Farm - Hole Farm

A84 - Colemans Farm - Appleford Farm North Extension

A85 - Martells - North of Frating Road (East)

A87 - Martells - East of Slough Lane