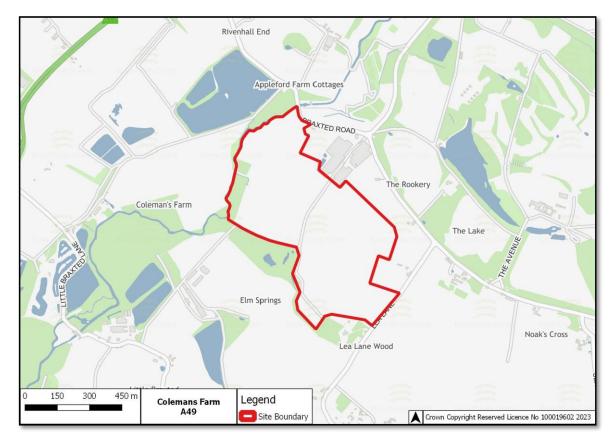

Review of Essex Minerals Local Plan 2014

Assessment of Candidate Sand and Gravel Sites

# **Appendix J**

# **Candidate Sites Red Line Boundaries**

# A6 - Bradwell Quarry



# A22 - Bullocks Farm



## A23 - Bullocks Farm



A31 - Maldon Road, Birch



# A47 - Bradwell Quarry



# A48 - Bradwell Quarry



# A49 - Colemans Farm



#### A50 - Colemans Farm



# A51 - Colemans Farm



# A52 - Colemans Farm



#### A54 - Whiteheads



# A55 - Sheepcotes



## A56 - Sheepcotes



# A57 - Chalk End





# A59 - Lowleys Farm



## A60a - Shellow Cross Farm



A60b - Shellow Cross Farm



# A61 - Heckfordbridge



# A62 - Heckfordbridge



#### A63 - Patch Park



# A64 - Asheldham Quarry



#### A65 - Asheldham Quarry



#### A66 - White House Farm



#### A67 - Church Farm



## A68 - Crabtree Farm



## A69 - Frating Hall



# A71 - Lodge Farm



#### A72 - Martells



## A73 - Martells



# A74 - Thorrington Hall Farm



# A75 - Land at Orford



## A76 - Elsenham



# A77 - Highwood Quarry



## A79 - Crown Quarry - North of Wick Lane



A80 - Crown Quarry - South of Wick Lane



## A82 - Colemans Farm - Elm Springs