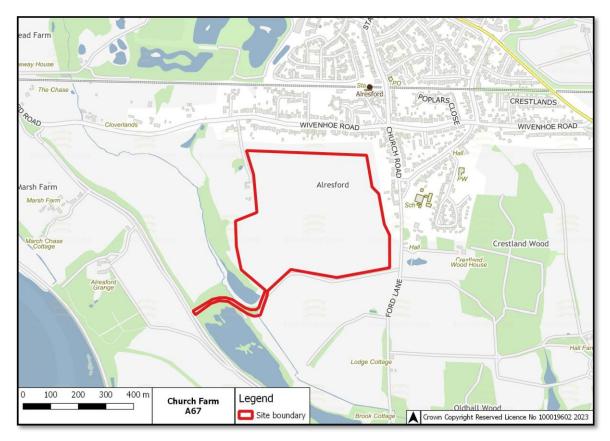

Review of Essex Minerals Local Plan 2014

Assessment of Candidate Sand and Gravel Sites

# **Appendix J**

# **Candidate Sites Red Line Boundaries**

# A6 - Bradwell Quarry



# A22 - Bullocks Farm



## A23 - Bullocks Farm



A31 - Maldon Road, Birch



# A47 - Bradwell Quarry



# A48 - Bradwell Quarry



# A49 - Colemans Farm



#### A50 - Colemans Farm



# A51 - Colemans Farm



# A52 - Colemans Farm



#### A54 - Whiteheads



# A55 - Sheepcotes



## A56 - Sheepcotes



# A57 - Chalk End





# A59 - Lowleys Farm



## A60a - Shellow Cross Farm



A60b - Shellow Cross Farm



# A61 - Heckfordbridge



# A62 - Heckfordbridge



#### A63 - Patch Park



# A64 - Asheldham Quarry



#### A65 - Asheldham Quarry



#### A66 - White House Farm



#### A67 - Church Farm



## A68 - Crabtree Farm



## A69 - Frating Hall



# A71 - Lodge Farm



#### A72 - Martells



## A73 - Martells



# A74 - Thorrington Hall Farm



# A75 - Land at Orford



## A76 - Elsenham



# A77 - Highwood Quarry



## A79 - Crown Quarry - North of Wick Lane



A80 - Crown Quarry - South of Wick Lane



## A82 - Colemans Farm - Elm Springs Extension



A83 - Colemans Farm - Hole Farm





A84 - Colemans Farm - Appleford Farm North Extension

A85 - Martells - North of Frating Road (East)







A87 - Martells - East of Slough Lane



#### A88 - Gurnhams Farm



A89 - Covenbrooke Hall Farm





## A90 & A96 - Rayne Quarry - North & South Extensions

A91 - Land at Chignal St James





#### A92 & A93 - Land at Pattiswick Hall Farm - Small & Full Site

A94 - Land at Highfields Farm