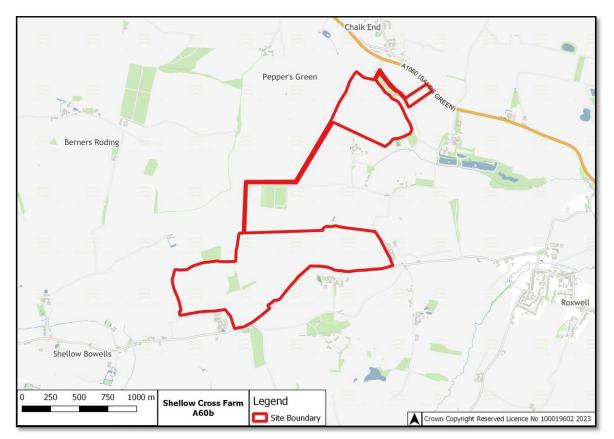

Review of Essex Minerals Local Plan 2014

Assessment of Candidate Sand and Gravel Sites

# **Appendix J**

# **Candidate Sites Red Line Boundaries**

# A6 - Bradwell Quarry



# A22 - Bullocks Farm



## A23 - Bullocks Farm



A31 - Maldon Road, Birch



# A47 - Bradwell Quarry



# A48 - Bradwell Quarry



# A49 - Colemans Farm



#### A50 - Colemans Farm



# A51 - Colemans Farm



# A52 - Colemans Farm



#### A54 - Whiteheads



# A55 - Sheepcotes



## A56 - Sheepcotes



# A57 - Chalk End





# A59 - Lowleys Farm



## A60a - Shellow Cross Farm



A60b - Shellow Cross Farm



# A61 - Heckfordbridge



# A62 - Heckfordbridge



#### A63 - Patch Park



# A64 - Asheldham Quarry



#### A65 - Asheldham Quarry



#### A66 - White House Farm



#### A67 - Church Farm



## A68 - Crabtree Farm



## A69 - Frating Hall



# A71 - Lodge Farm



#### A72 - Martells



## A73 - Martells



# A74 - Thorrington Hall Farm



# A75 - Land at Orford



## A76 - Elsenham



# A77 - Highwood Quarry



## A79 - Crown Quarry - North of Wick Lane



A80 - Crown Quarry - South of Wick Lane



## A82 - Colemans Farm - Elm Springs Extension



A83 - Colemans Farm - Hole Farm





A84 - Colemans Farm - Appleford Farm North Extension

A85 - Martells - North of Frating Road (East)







A87 - Martells - East of Slough Lane



#### A88 - Gurnhams Farm



A89 - Covenbrooke Hall Farm