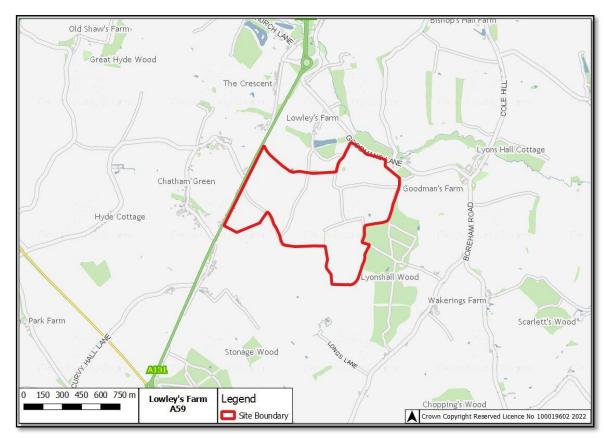

Review of Essex Minerals Local Plan 2014

Assessment of Candidate Sand and Gravel Sites

# **Appendix J**

# **Candidate Sites Red Line Boundaries**

# A6 - Bradwell Quarry



# A22 - Bullocks Farm



## A23 - Bullocks Farm



A31 - Maldon Road, Birch



# A47 - Bradwell Quarry



# A48 - Bradwell Quarry



# A49 - Colemans Farm



#### A50 - Colemans Farm



# A51 - Colemans Farm



# A52 - Colemans Farm



#### A54 - Whiteheads



# A55 - Sheepcotes



## A56 - Sheepcotes



# A57 - Chalk End





# A59 - Lowleys Farm



## A60a - Shellow Cross Farm



A60b - Shellow Cross Farm



# A61 - Heckfordbridge



# A62 - Heckfordbridge



#### A63 - Patch Park



# A64 - Asheldham Quarry



#### A65 - Asheldham Quarry



#### A66 - White House Farm



#### A67 - Church Farm



## A68 - Crabtree Farm



## A69 - Frating Hall



# A71 - Lodge Farm



#### A72 - Martells



## A73 - Martells



# A74 - Thorrington Hall Farm



# A75 - Land at Orford



## A76 - Elsenham



# A77 - Highwood Quarry



## A79 - Crown Quarry - North of Wick Lane



A80 - Crown Quarry - South of Wick Lane



## A82 - Colemans Farm - Elm Springs Extension



A83 - Colemans Farm - Hole Farm





A84 - Colemans Farm - Appleford Farm North Extension

A85 - Martells - North of Frating Road (East)







A87 - Martells - East of Slough Lane