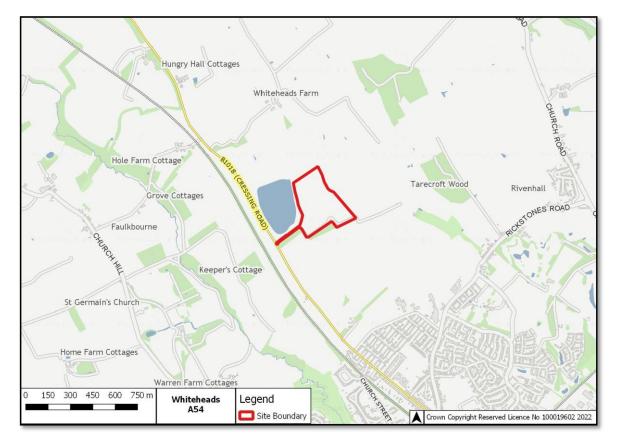

Review of Essex Minerals Local Plan 2014

Assessment of Candidate Sand and Gravel Sites

# **Appendix J**

# **Candidate Sites Red Line Boundaries**

# A6 - Bradwell Quarry



# A22 - Bullocks Farm



## A23 - Bullocks Farm



A31 - Maldon Road, Birch



# A47 - Bradwell Quarry



# A48 - Bradwell Quarry



# A49 - Colemans Farm



#### A50 - Colemans Farm



# A51 - Colemans Farm



# A52 - Colemans Farm



#### A54 - Whiteheads



# A55 - Sheepcotes



## A56 - Sheepcotes



# A57 - Chalk End





# A59 - Lowleys Farm



## A60a - Shellow Cross Farm



A60b - Shellow Cross Farm



# A61 - Heckfordbridge



# A62 - Heckfordbridge



#### A63 - Patch Park



# A64 - Asheldham Quarry



#### A65 - Asheldham Quarry



#### A66 - White House Farm



#### A67 - Church Farm



## A68 - Crabtree Farm



## A69 - Frating Hall



# A71 - Lodge Farm



#### A72 - Martells



## A73 - Martells



# A74 - Thorrington Hall Farm



# A75 - Land at Orford



## A76 - Elsenham



# A77 - Highwood Quarry



## A79 - Crown Quarry - North of Wick Lane



A80 - Crown Quarry - South of Wick Lane



## A82 - Colemans Farm - Elm Springs Extension



A83 - Colemans Farm - Hole Farm





A84 - Colemans Farm - Appleford Farm North Extension