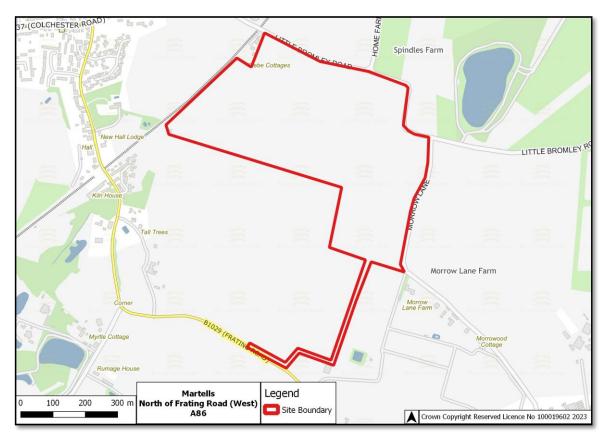

## A82 - Colemans Farm - Elm Springs Extension

A83 - Colemans Farm - Hole Farm

A84 - Colemans Farm - Appleford Farm North Extension

A85 - Martells - North of Frating Road (East)

A87 - Martells - East of Slough Lane