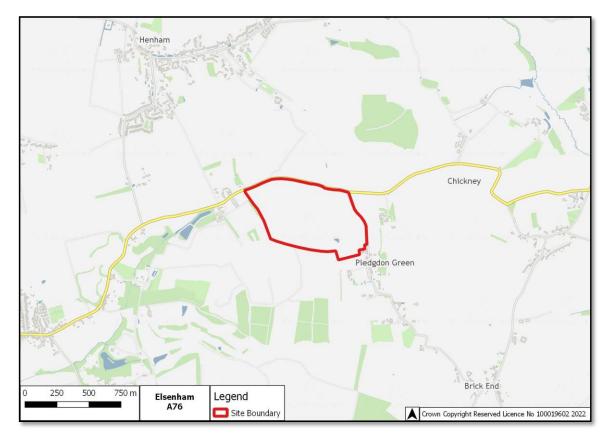

A22 - Bullocks Farm



## A23 - Bullocks Farm



A31 - Maldon Road, Birch



# A47 - Bradwell Quarry



# A48 - Bradwell Quarry



# A49 - Colemans Farm



#### A50 - Colemans Farm



# A51 - Colemans Farm



# A52 - Colemans Farm



#### A54 - Whiteheads



# A55 - Sheepcotes



## A56 - Sheepcotes



# A57 - Chalk End





# A59 - Lowleys Farm



## A60a - Shellow Cross Farm



A60b - Shellow Cross Farm



# A61 - Heckfordbridge



# A62 - Heckfordbridge



#### A63 - Patch Park



# A64 - Asheldham Quarry



#### A65 - Asheldham Quarry



#### A66 - White House Farm



#### A67 - Church Farm



## A68 - Crabtree Farm



## A69 - Frating Hall



# A71 - Lodge Farm



#### A72 - Martells



## A73 - Martells



# A74 - Thorrington Hall Farm



# A75 - Land at Orford



## A76 - Elsenham



# A77 - Highwood Quarry



## A79 - Crown Quarry - North of Wick Lane



A80 - Crown Quarry - South of Wick Lane



## A82 - Colemans Farm - Elm Springs Extension



A83 - Colemans Farm - Hole Farm





A84 - Colemans Farm - Appleford Farm North Extension

A85 - Martells - North of Frating Road (East)







A87 - Martells - East of Slough Lane



#### A88 - Gurnhams Farm



A89 - Covenbrooke Hall Farm





## A90 & A96 - Rayne Quarry - North & South Extensions

A91 - Land at Chignal St James





#### A92 & A93 - Land at Pattiswick Hall Farm - Small & Full Site

A94 - Land at Highfields Farm



## A95 - Land at Bellhouse Farm South



#### D7 - Land at Pond Farm