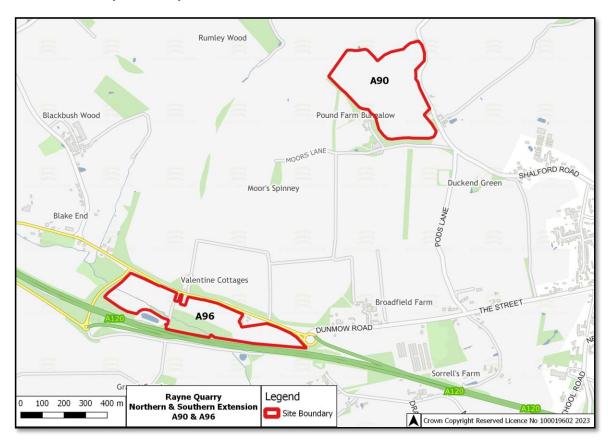

## A90 & A96 - Rayne Quarry - North & South Extensions

A91 - Land at Chignal St James