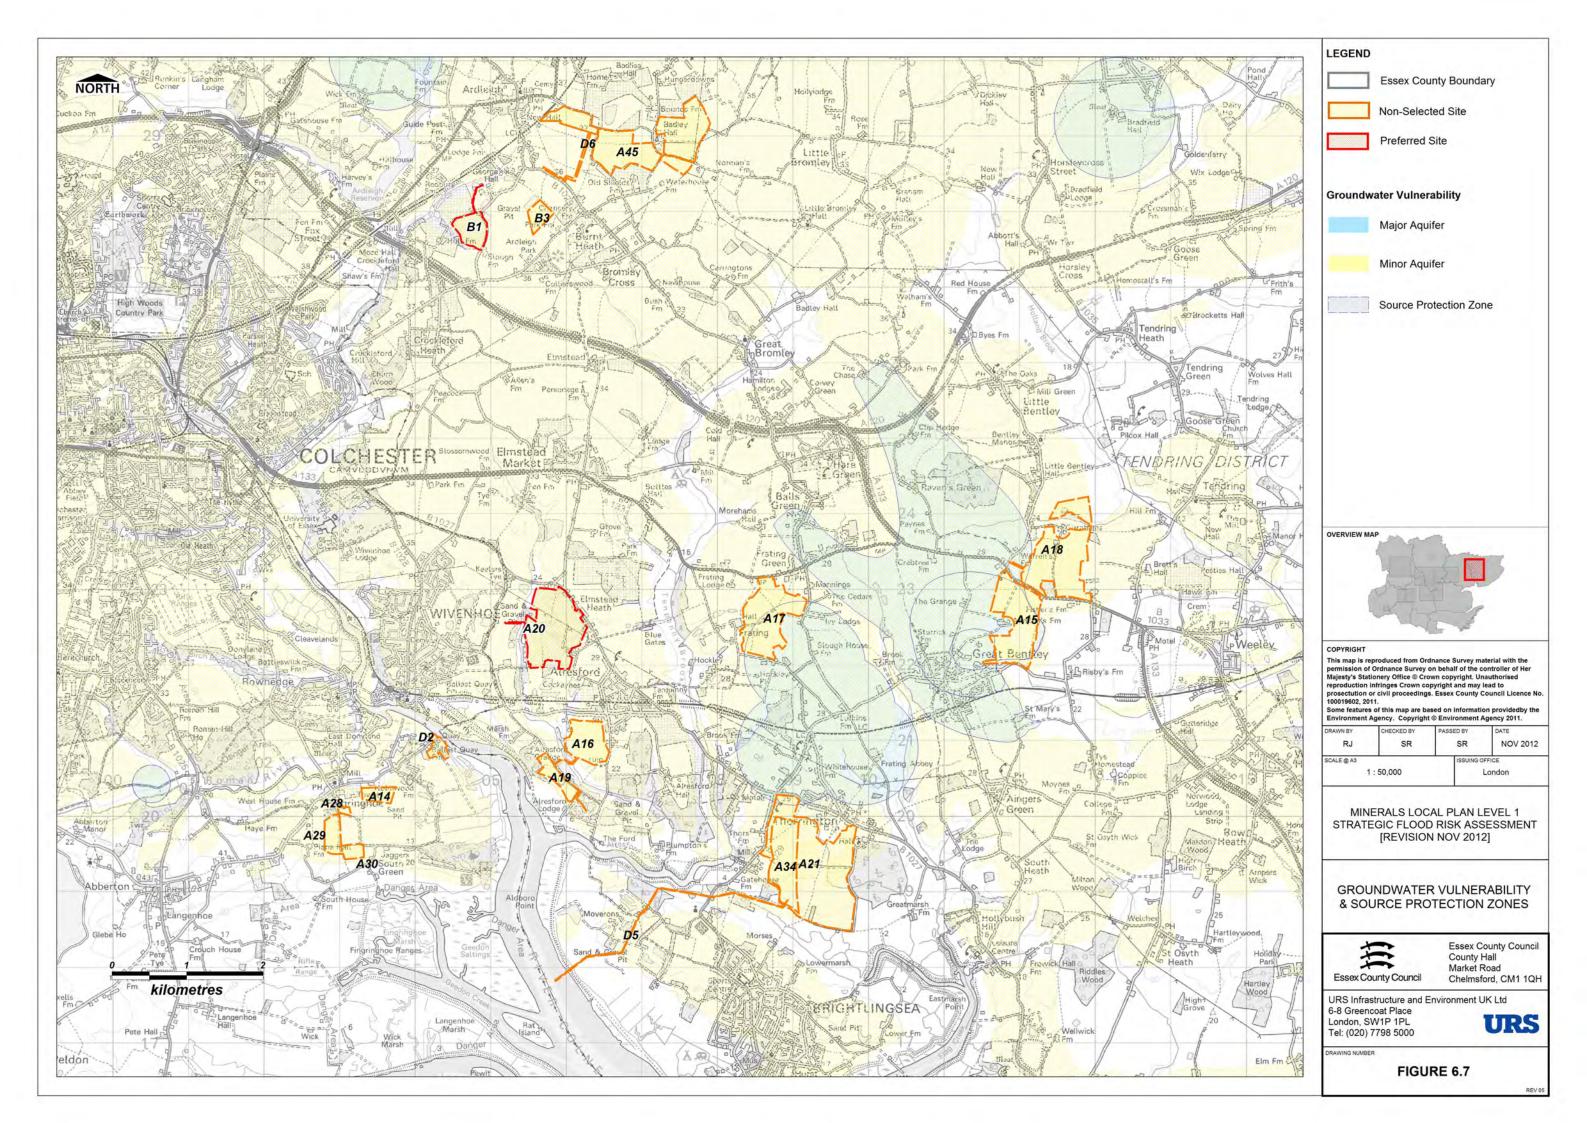

## Minerals Sites

| Site<br>Ref | Site Name                                      | Figure 3 – Fluvial<br>& Tidal Flood<br>Zones | Figure 4 –<br>Flood Map for<br>Surface Water | Figure 7 – Areas<br>Susceptible to<br>Groundwater Flooding | Mapped in<br>Appendix C |
|-------------|------------------------------------------------|----------------------------------------------|----------------------------------------------|------------------------------------------------------------|-------------------------|
| A1          | Coleman's Farm, Little Braxted Lane,<br>Witham | Figure 3.6                                   | Figure 4.6                                   | Figure 7.6                                                 | ~                       |
| A2          | Bradwell Quarry, Rivenhall Airfield            | Figure 3.6                                   | Figure 4.6                                   | Figure 7.6                                                 | ×                       |
| A3          | Bradwell Quarry, Rivenhall Airfield            | Figure 3.6                                   | Figure 4.6                                   | Figure 7.6                                                 | ×                       |
| A4          | Bradwell Quarry, Rivenhall Airfield            | Figure 3.6                                   | Figure 4.6                                   | Figure 7.6                                                 | ×                       |
| A5          | Bradwell Quarry, Rivenhall Airfield            | Figure 3.6                                   | Figure 4.6                                   | Figure 7.6                                                 | ×                       |
| A6          | Bradwell Quarry, Rivenhall Airfield            | Figure 3.6                                   | Figure 4.6                                   | Figure 7.6                                                 | ×                       |
| A7          | Bradwell Quarry, Rivenhall Airfield            | Figure 3.6                                   | Figure 4.6                                   | Figure 7.6                                                 | ×                       |
| A8          | Bradwell Quarry, Rivenhall Airfield            | Figure 3.6                                   | Figure 4.6                                   | Figure 7.6                                                 | ×                       |
| A9          | Broadfields Farm, Rayne                        | Figure 3.4                                   | Figure 4.4                                   | Figure 7.4                                                 | $\checkmark$            |
| A10         | Covenbrook Hall Farm, Stisted                  | Figure 3.4                                   | Figure 4.4                                   | Figure 7.4                                                 | ×                       |
| A11         | Tile Kiln, Valley Farm, Sible<br>Hedingham     | Figure 3.3.1                                 | Figure 4.3.1                                 | Figure 7.3.1                                               | ×                       |
| A12         | Bellhouse Farm South                           | Figure 3.6                                   | Figure 4.6                                   | Figure 7.6                                                 | ✓                       |
| A13         | Fiveways Fruit Farm                            | Figure 3.6                                   | Figure 4.6                                   | Figure 7.6                                                 | ×                       |
| A14         | Holmwood Farm                                  | Figure 3.7                                   | Figure 4.7                                   | Figure 7.7                                                 | ×                       |
| A15         | Admirals Fm, Great Bentley                     | Figure 3.7                                   | Figure 4.7                                   | Figure 7.7                                                 | ×                       |
| A16         | Church Farm, Alresford                         | Figure 3.7                                   | Figure 4.7                                   | Figure 7.7                                                 | ✓                       |
| A17         | Frating Hall Farm, Frating                     | Figure 3.7                                   | Figure 4.7                                   | Figure 7.7                                                 | ×                       |
| A18         | Gurnhams, Little Bentley                       | Figure 3.7                                   | Figure 4.7                                   | Figure 7.7                                                 | ✓                       |
| A19         | Lodge Farm, Alresford                          | Figure 3.7                                   | Figure 4.7                                   | Figure 7.7                                                 | ×                       |
| A20         | Sunnymead, Elmstead & Heath Farms, Alresford   | Figure 3.7                                   | Figure 4.7                                   | Figure 7.7                                                 | ✓                       |
| A21         | Thorrington Hall Farm, Thorrington             | Figure 3.7                                   | Figure 4.7                                   | Figure 7.7                                                 | ✓                       |
| A22         | Little Bullocks Farm, Canfield – Area A        | Figure 3.1                                   | Figure 4.1                                   | Figure 7.1                                                 | ✓                       |
| A23         | Little Bullocks Farm, Canfield – Area B        | Figure 3.1                                   | Figure 4.1                                   | Figure 7.1                                                 | ×                       |
| A25         | Elsenham Quarry, Elsenham                      | Figure 3.1                                   | Figure 4.1                                   | Figure 7.1                                                 | ×                       |
| A26         | Frogs Hall, Takeley                            | Figure 3.1                                   | Figure 4.1                                   | Figure 7.1                                                 | ✓                       |
| A27         | Land at Ugley, Ugley                           | Figure 3.1                                   | Figure 4.1                                   | Figure 7.1                                                 | ✓                       |
| A28         | Tower Field Western Extension,<br>Fingringhoe  | Figure 3.7                                   | Figure 4.7                                   | Figure 7.7                                                 | ×                       |
| A29         | 30 Acre Field West, Fingringhoe                | Figure 3.7                                   | Figure 4.7                                   | Figure 7.7                                                 | ×                       |

## Essex County Council — Minerals Local Plan Level 1 SFRA

| A30 | 30 Acre Field South, Fingringhoe   | Figure 3.7   | Figure 4.7   | Figure 7.7   | ×            |
|-----|------------------------------------|--------------|--------------|--------------|--------------|
| A31 | Birch Extraction, Colchester       | Figure 3.6   | Figure 4.6   | Figure 7.6   | ✓            |
| A33 | Armigers Farm                      | Figure 3.1   | Figure 4.1   | Figure 7.1   | ×            |
| A34 | Thorrington Hall Farm              | Figure 3.7   | Figure 4.7   | Figure 7.7   | $\checkmark$ |
| A35 | Tyndales Farm, Danbury             | Figure 3.5   | Figure 4.5   | Figure 7.5   | ×            |
| A36 | Olivers Nurseries                  | Figure 3.5   | Figure 4.5   | Figure 7.5   | ×            |
| A37 | Alsteads Farm                      | Figure 3.4   | Figure 4.4   | Figure 7.4   | ×            |
| A38 | Blackley Quarry, Gate Farm Site 1  | Figure 3.4   | Figure 4.4   | Figure 7.4   | ×            |
| A39 | Blackley Quarry, Gate Farm, Site 2 | Figure 3.4   | Figure 4.4   | Figure 7.4   | ×            |
| A40 | Shellow Cross Farm                 | Figure 3.2   | Figure 4.2   | Figure 7.2   | $\checkmark$ |
| A41 | Patch Park Farm                    | Figure 3.3.1 | Figure 4.3.1 | Figure 7.3.1 | ✓            |
| A43 | Parkgate Farm West                 | Figure 3.6   | Figure 4.6   | Figure 7.6   | ×            |
| A44 | White House Farm                   | Figure 3.5   | Figure 4.5   | Figure 7.5   | $\checkmark$ |
| A45 | Ardleigh Site A                    | Figure 3.7   | Figure 4.7   | Figure 7.7   | $\checkmark$ |
| A46 | Colemans Farm                      | Figure 3.6   | Figure 4.6   | Figure 7.6   | ✓            |
| B1  | Slough Fm, Ardleigh - Area 1       | Figure 3.7   | Figure 4.7   | Figure 7.7   | ×            |
| B3  | Slough Fm, Ardleigh - Area 3       | Figure 3.7   | Figure 4.7   | Figure 7.7   | ×            |
| D2  | Ballast Quay, Fingringhoe          | Figure 3.7   | Figure 4.7   | Figure 7.7   | ✓            |
| D3  | Sadds Wharf, Maldon                | Figure 3.5   | Figure 4.5   | Figure 7.5   | ✓            |
| D5  | Brightlingsea Quarry Wharf         | Figure 3.7   | Figure 4.7   | Figure 7.7   | ✓            |
| D6  | Ardleigh Transhipment Site         | Figure 3.7   | Figure 4.7   | Figure 7.7   | ×            |
|     |                                    |              |              |              |              |