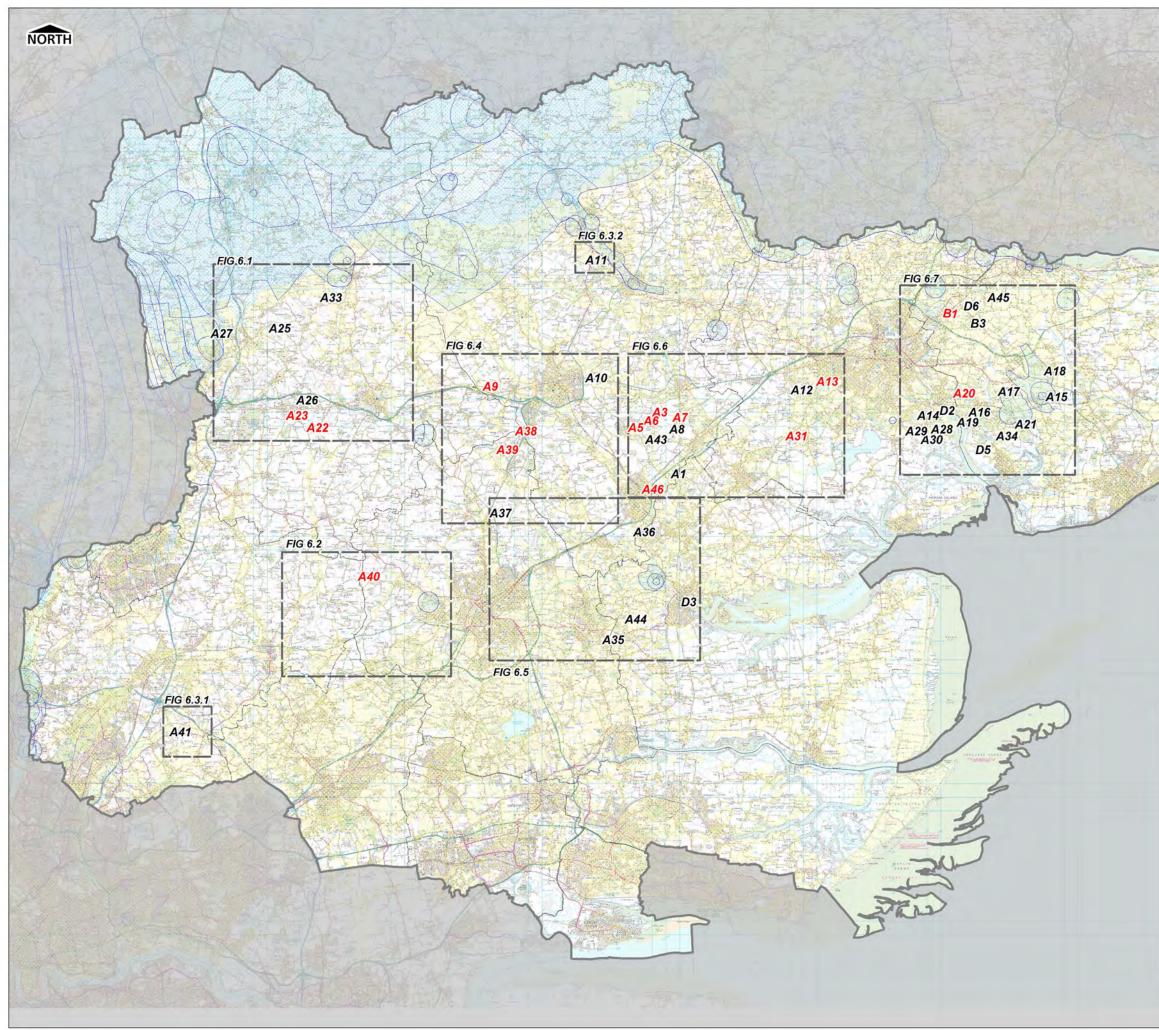

## **APPENDIX B OVERVIEW FIGURES**

| Figure 1         | Essex County Study Area                                |
|------------------|--------------------------------------------------------|
| Figure 2         | Main Rivers                                            |
| Figure 3.0 – 3.7 | EA Flood Zones                                         |
| Figure 4.0 – 4.7 | EA Flood Map for Surface Water (FMfSW)                 |
| Figure 5         | Geology                                                |
| Figure 6.0 – 6.7 | Groundwater Vulnerability & Source Protection Zones    |
| Figure 7.0 – 7.7 | EA Areas Susceptible to Groundwater Flooding (AStGWF)  |
| Figure 8         | Sewer Flooding Records                                 |
| Figure 9         | Flood Warning Areas                                    |
| Figure 10        | Local Flood Risk Management Strategy: Flood Risk Areas |
|                  |                                                        |