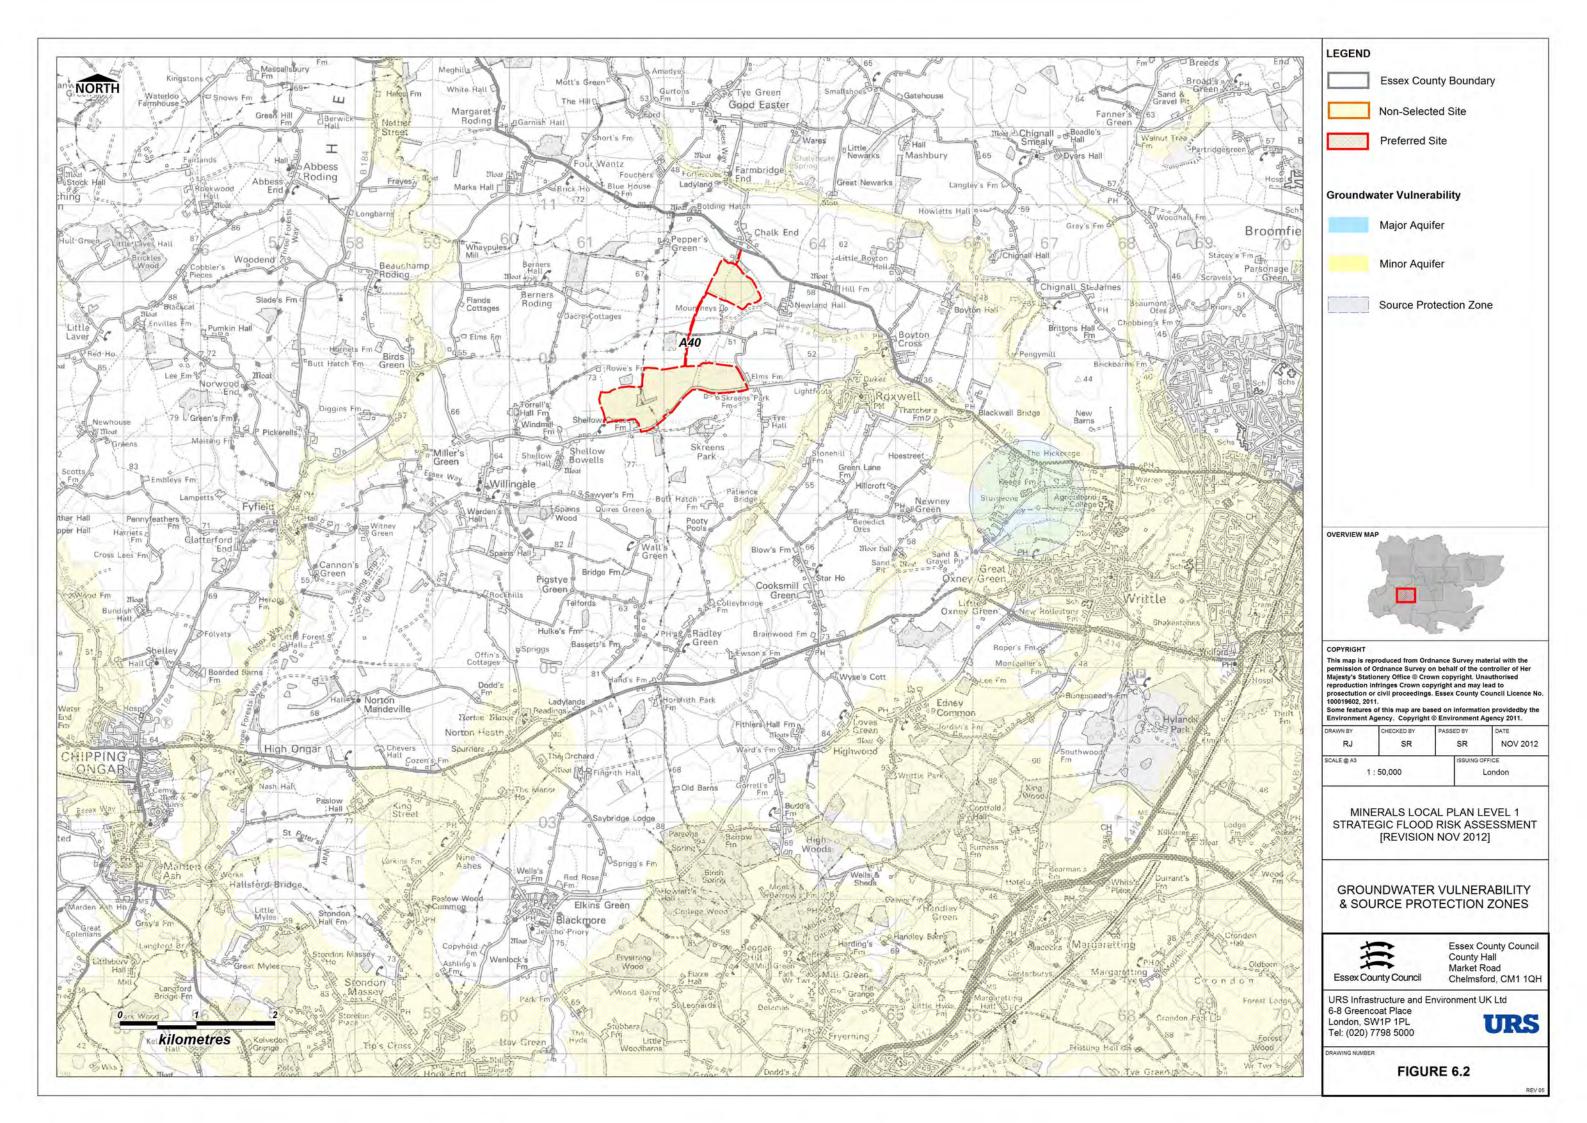

## Essex County Council — Minerals Local Plan Level 1 SFRA

| A30 | 30 Acre Field South, Fingringhoe   | Figure 3.7   | Figure 4.7   | Figure 7.7   | ×            |
|-----|------------------------------------|--------------|--------------|--------------|--------------|
| A31 | Birch Extraction, Colchester       | Figure 3.6   | Figure 4.6   | Figure 7.6   | ✓            |
| A33 | Armigers Farm                      | Figure 3.1   | Figure 4.1   | Figure 7.1   | ×            |
| A34 | Thorrington Hall Farm              | Figure 3.7   | Figure 4.7   | Figure 7.7   | $\checkmark$ |
| A35 | Tyndales Farm, Danbury             | Figure 3.5   | Figure 4.5   | Figure 7.5   | ×            |
| A36 | Olivers Nurseries                  | Figure 3.5   | Figure 4.5   | Figure 7.5   | ×            |
| A37 | Alsteads Farm                      | Figure 3.4   | Figure 4.4   | Figure 7.4   | ×            |
| A38 | Blackley Quarry, Gate Farm Site 1  | Figure 3.4   | Figure 4.4   | Figure 7.4   | ×            |
| A39 | Blackley Quarry, Gate Farm, Site 2 | Figure 3.4   | Figure 4.4   | Figure 7.4   | ×            |
| A40 | Shellow Cross Farm                 | Figure 3.2   | Figure 4.2   | Figure 7.2   | $\checkmark$ |
| A41 | Patch Park Farm                    | Figure 3.3.1 | Figure 4.3.1 | Figure 7.3.1 | ✓            |
| A43 | Parkgate Farm West                 | Figure 3.6   | Figure 4.6   | Figure 7.6   | ×            |
| A44 | White House Farm                   | Figure 3.5   | Figure 4.5   | Figure 7.5   | $\checkmark$ |
| A45 | Ardleigh Site A                    | Figure 3.7   | Figure 4.7   | Figure 7.7   | $\checkmark$ |
| A46 | Colemans Farm                      | Figure 3.6   | Figure 4.6   | Figure 7.6   | ✓            |
| B1  | Slough Fm, Ardleigh - Area 1       | Figure 3.7   | Figure 4.7   | Figure 7.7   | ×            |
| B3  | Slough Fm, Ardleigh - Area 3       | Figure 3.7   | Figure 4.7   | Figure 7.7   | ×            |
| D2  | Ballast Quay, Fingringhoe          | Figure 3.7   | Figure 4.7   | Figure 7.7   | ✓            |
| D3  | Sadds Wharf, Maldon                | Figure 3.5   | Figure 4.5   | Figure 7.5   | ✓            |
| D5  | Brightlingsea Quarry Wharf         | Figure 3.7   | Figure 4.7   | Figure 7.7   | ✓            |
| D6  | Ardleigh Transhipment Site         | Figure 3.7   | Figure 4.7   | Figure 7.7   | ×            |
|     |                                    |              |              |              |              |