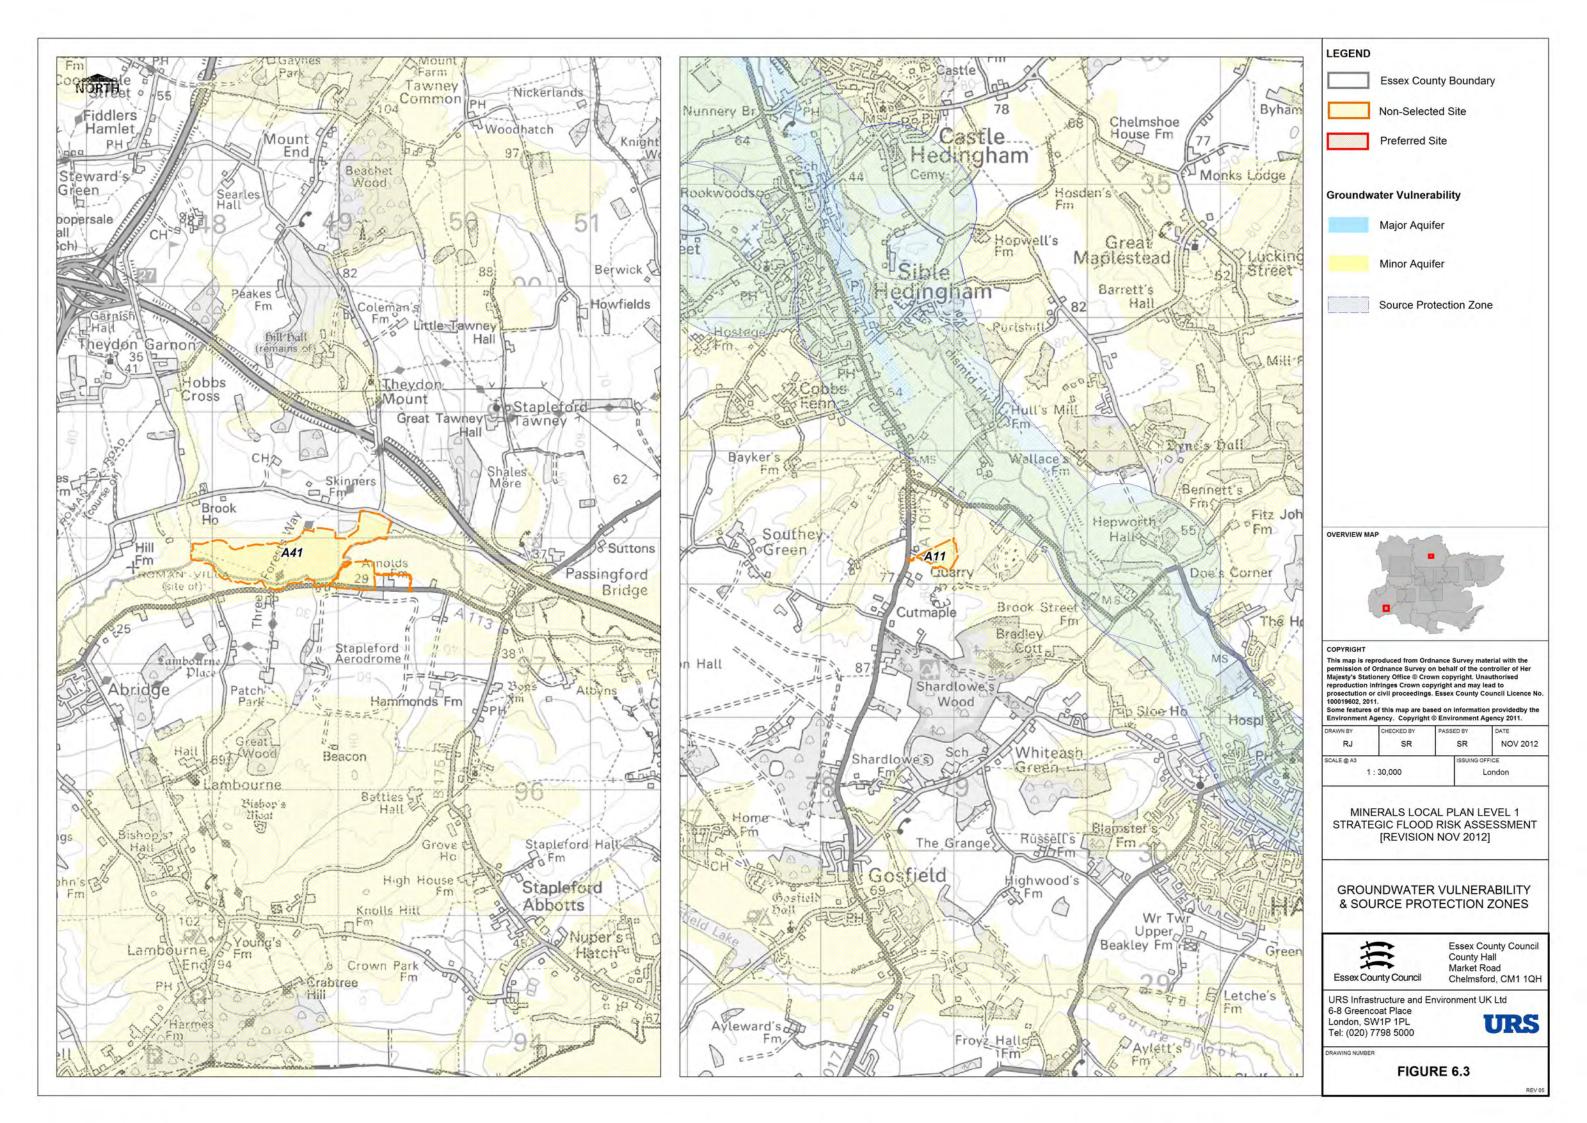

## Minerals Sites

| Site<br>Ref | Site Name                                      | Figure 3 – Fluvial<br>& Tidal Flood<br>Zones | Figure 4 –<br>Flood Map for<br>Surface Water | Figure 7 – Areas<br>Susceptible to<br>Groundwater Flooding | Mapped in<br>Appendix C |
|-------------|------------------------------------------------|----------------------------------------------|----------------------------------------------|------------------------------------------------------------|-------------------------|
| A1          | Coleman's Farm, Little Braxted Lane,<br>Witham | Figure 3.6                                   | Figure 4.6                                   | Figure 7.6                                                 | ~                       |
| A2          | Bradwell Quarry, Rivenhall Airfield            | Figure 3.6                                   | Figure 4.6                                   | Figure 7.6                                                 | ×                       |
| A3          | Bradwell Quarry, Rivenhall Airfield            | Figure 3.6                                   | Figure 4.6                                   | Figure 7.6                                                 | ×                       |
| A4          | Bradwell Quarry, Rivenhall Airfield            | Figure 3.6                                   | Figure 4.6                                   | Figure 7.6                                                 | ×                       |
| A5          | Bradwell Quarry, Rivenhall Airfield            | Figure 3.6                                   | Figure 4.6                                   | Figure 7.6                                                 | ×                       |
| A6          | Bradwell Quarry, Rivenhall Airfield            | Figure 3.6                                   | Figure 4.6                                   | Figure 7.6                                                 | ×                       |
| A7          | Bradwell Quarry, Rivenhall Airfield            | Figure 3.6                                   | Figure 4.6                                   | Figure 7.6                                                 | ×                       |
| A8          | Bradwell Quarry, Rivenhall Airfield            | Figure 3.6                                   | Figure 4.6                                   | Figure 7.6                                                 | ×                       |
| A9          | Broadfields Farm, Rayne                        | Figure 3.4                                   | Figure 4.4                                   | Figure 7.4                                                 | $\checkmark$            |
| A10         | Covenbrook Hall Farm, Stisted                  | Figure 3.4                                   | Figure 4.4                                   | Figure 7.4                                                 | ×                       |
| A11         | Tile Kiln, Valley Farm, Sible<br>Hedingham     | Figure 3.3.1                                 | Figure 4.3.1                                 | Figure 7.3.1                                               | ×                       |
| A12         | Bellhouse Farm South                           | Figure 3.6                                   | Figure 4.6                                   | Figure 7.6                                                 | ✓                       |
| A13         | Fiveways Fruit Farm                            | Figure 3.6                                   | Figure 4.6                                   | Figure 7.6                                                 | ×                       |
| A14         | Holmwood Farm                                  | Figure 3.7                                   | Figure 4.7                                   | Figure 7.7                                                 | ×                       |
| A15         | Admirals Fm, Great Bentley                     | Figure 3.7                                   | Figure 4.7                                   | Figure 7.7                                                 | ×                       |
| A16         | Church Farm, Alresford                         | Figure 3.7                                   | Figure 4.7                                   | Figure 7.7                                                 | ✓                       |
| A17         | Frating Hall Farm, Frating                     | Figure 3.7                                   | Figure 4.7                                   | Figure 7.7                                                 | ×                       |
| A18         | Gurnhams, Little Bentley                       | Figure 3.7                                   | Figure 4.7                                   | Figure 7.7                                                 | ✓                       |
| A19         | Lodge Farm, Alresford                          | Figure 3.7                                   | Figure 4.7                                   | Figure 7.7                                                 | ×                       |
| A20         | Sunnymead, Elmstead & Heath Farms, Alresford   | Figure 3.7                                   | Figure 4.7                                   | Figure 7.7                                                 | ✓                       |
| A21         | Thorrington Hall Farm, Thorrington             | Figure 3.7                                   | Figure 4.7                                   | Figure 7.7                                                 | ✓                       |
| A22         | Little Bullocks Farm, Canfield – Area A        | Figure 3.1                                   | Figure 4.1                                   | Figure 7.1                                                 | ✓                       |
| A23         | Little Bullocks Farm, Canfield – Area B        | Figure 3.1                                   | Figure 4.1                                   | Figure 7.1                                                 | ×                       |
| A25         | Elsenham Quarry, Elsenham                      | Figure 3.1                                   | Figure 4.1                                   | Figure 7.1                                                 | ×                       |
| A26         | Frogs Hall, Takeley                            | Figure 3.1                                   | Figure 4.1                                   | Figure 7.1                                                 | ✓                       |
| A27         | Land at Ugley, Ugley                           | Figure 3.1                                   | Figure 4.1                                   | Figure 7.1                                                 | ✓                       |
| A28         | Tower Field Western Extension,<br>Fingringhoe  | Figure 3.7                                   | Figure 4.7                                   | Figure 7.7                                                 | ×                       |
| A29         | 30 Acre Field West, Fingringhoe                | Figure 3.7                                   | Figure 4.7                                   | Figure 7.7                                                 | ×                       |

## Essex County Council — Minerals Local Plan Level 1 SFRA

| A30 | 30 Acre Field South, Fingringhoe   | Figure 3.7   | Figure 4.7   | Figure 7.7   | ×            |
|-----|------------------------------------|--------------|--------------|--------------|--------------|
| A31 | Birch Extraction, Colchester       | Figure 3.6   | Figure 4.6   | Figure 7.6   | ✓            |
| A33 | Armigers Farm                      | Figure 3.1   | Figure 4.1   | Figure 7.1   | ×            |
| A34 | Thorrington Hall Farm              | Figure 3.7   | Figure 4.7   | Figure 7.7   | $\checkmark$ |
| A35 | Tyndales Farm, Danbury             | Figure 3.5   | Figure 4.5   | Figure 7.5   | ×            |
| A36 | Olivers Nurseries                  | Figure 3.5   | Figure 4.5   | Figure 7.5   | ×            |
| A37 | Alsteads Farm                      | Figure 3.4   | Figure 4.4   | Figure 7.4   | ×            |
| A38 | Blackley Quarry, Gate Farm Site 1  | Figure 3.4   | Figure 4.4   | Figure 7.4   | ×            |
| A39 | Blackley Quarry, Gate Farm, Site 2 | Figure 3.4   | Figure 4.4   | Figure 7.4   | ×            |
| A40 | Shellow Cross Farm                 | Figure 3.2   | Figure 4.2   | Figure 7.2   | $\checkmark$ |
| A41 | Patch Park Farm                    | Figure 3.3.1 | Figure 4.3.1 | Figure 7.3.1 | ✓            |
| A43 | Parkgate Farm West                 | Figure 3.6   | Figure 4.6   | Figure 7.6   | ×            |
| A44 | White House Farm                   | Figure 3.5   | Figure 4.5   | Figure 7.5   | $\checkmark$ |
| A45 | Ardleigh Site A                    | Figure 3.7   | Figure 4.7   | Figure 7.7   | $\checkmark$ |
| A46 | Colemans Farm                      | Figure 3.6   | Figure 4.6   | Figure 7.6   | ✓            |
| B1  | Slough Fm, Ardleigh - Area 1       | Figure 3.7   | Figure 4.7   | Figure 7.7   | ×            |
| B3  | Slough Fm, Ardleigh - Area 3       | Figure 3.7   | Figure 4.7   | Figure 7.7   | ×            |
| D2  | Ballast Quay, Fingringhoe          | Figure 3.7   | Figure 4.7   | Figure 7.7   | ✓            |
| D3  | Sadds Wharf, Maldon                | Figure 3.5   | Figure 4.5   | Figure 7.5   | ✓            |
| D5  | Brightlingsea Quarry Wharf         | Figure 3.7   | Figure 4.7   | Figure 7.7   | ✓            |
| D6  | Ardleigh Transhipment Site         | Figure 3.7   | Figure 4.7   | Figure 7.7   | ×            |
|     |                                    |              |              |              |              |