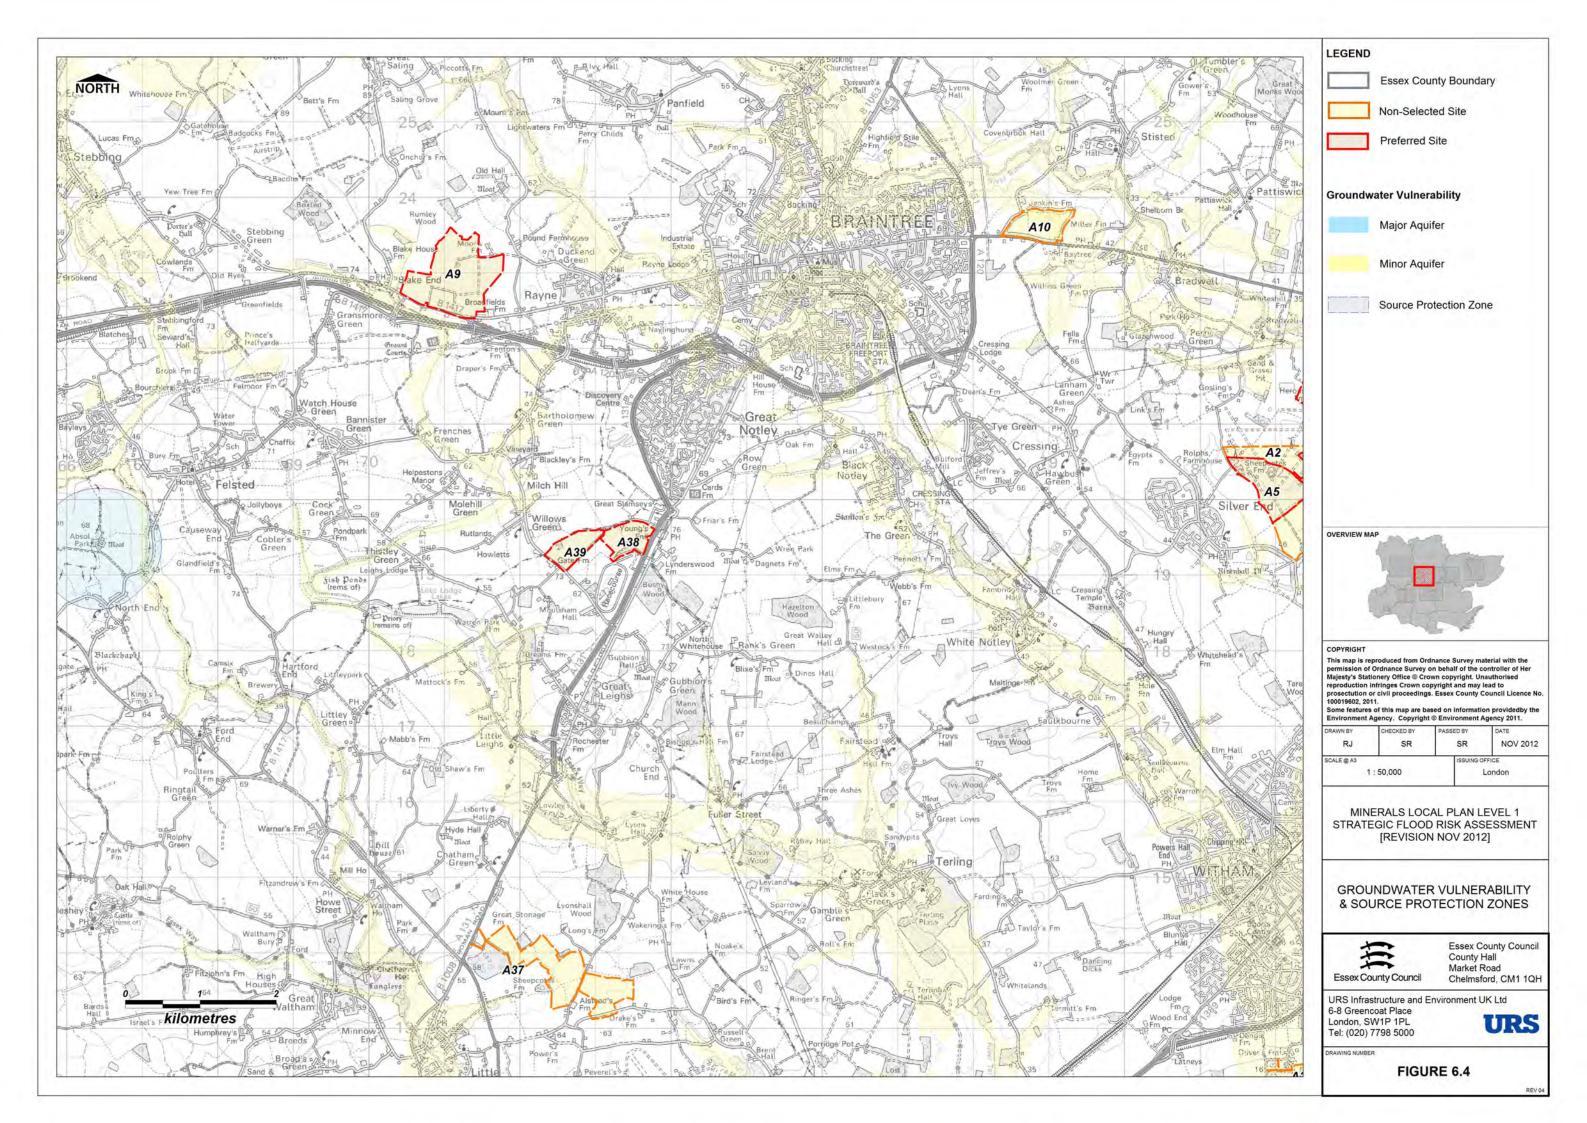

## Minerals Sites

| Site<br>Ref | Site Name                                      | Figure 3 – Fluvial<br>& Tidal Flood<br>Zones | Figure 4 –<br>Flood Map for<br>Surface Water | Figure 7 – Areas<br>Susceptible to<br>Groundwater Flooding | Mapped in<br>Appendix C |
|-------------|------------------------------------------------|----------------------------------------------|----------------------------------------------|------------------------------------------------------------|-------------------------|
| A1          | Coleman's Farm, Little Braxted Lane,<br>Witham | Figure 3.6                                   | Figure 4.6                                   | Figure 7.6                                                 | ~                       |
| A2          | Bradwell Quarry, Rivenhall Airfield            | Figure 3.6                                   | Figure 4.6                                   | Figure 7.6                                                 | ×                       |
| A3          | Bradwell Quarry, Rivenhall Airfield            | Figure 3.6                                   | Figure 4.6                                   | Figure 7.6                                                 | ×                       |
| A4          | Bradwell Quarry, Rivenhall Airfield            | Figure 3.6                                   | Figure 4.6                                   | Figure 7.6                                                 | ×                       |
| A5          | Bradwell Quarry, Rivenhall Airfield            | Figure 3.6                                   | Figure 4.6                                   | Figure 7.6                                                 | ×                       |
| A6          | Bradwell Quarry, Rivenhall Airfield            | Figure 3.6                                   | Figure 4.6                                   | Figure 7.6                                                 | ×                       |
| A7          | Bradwell Quarry, Rivenhall Airfield            | Figure 3.6                                   | Figure 4.6                                   | Figure 7.6                                                 | ×                       |
| A8          | Bradwell Quarry, Rivenhall Airfield            | Figure 3.6                                   | Figure 4.6                                   | Figure 7.6                                                 | ×                       |
| A9          | Broadfields Farm, Rayne                        | Figure 3.4                                   | Figure 4.4                                   | Figure 7.4                                                 | $\checkmark$            |
| A10         | Covenbrook Hall Farm, Stisted                  | Figure 3.4                                   | Figure 4.4                                   | Figure 7.4                                                 | ×                       |
| A11         | Tile Kiln, Valley Farm, Sible<br>Hedingham     | Figure 3.3.1                                 | Figure 4.3.1                                 | Figure 7.3.1                                               | ×                       |
| A12         | Bellhouse Farm South                           | Figure 3.6                                   | Figure 4.6                                   | Figure 7.6                                                 | ✓                       |
| A13         | Fiveways Fruit Farm                            | Figure 3.6                                   | Figure 4.6                                   | Figure 7.6                                                 | ×                       |
| A14         | Holmwood Farm                                  | Figure 3.7                                   | Figure 4.7                                   | Figure 7.7                                                 | ×                       |
| A15         | Admirals Fm, Great Bentley                     | Figure 3.7                                   | Figure 4.7                                   | Figure 7.7                                                 | ×                       |
| A16         | Church Farm, Alresford                         | Figure 3.7                                   | Figure 4.7                                   | Figure 7.7                                                 | ✓                       |
| A17         | Frating Hall Farm, Frating                     | Figure 3.7                                   | Figure 4.7                                   | Figure 7.7                                                 | ×                       |
| A18         | Gurnhams, Little Bentley                       | Figure 3.7                                   | Figure 4.7                                   | Figure 7.7                                                 | ✓                       |
| A19         | Lodge Farm, Alresford                          | Figure 3.7                                   | Figure 4.7                                   | Figure 7.7                                                 | ×                       |
| A20         | Sunnymead, Elmstead & Heath Farms, Alresford   | Figure 3.7                                   | Figure 4.7                                   | Figure 7.7                                                 | ✓                       |
| A21         | Thorrington Hall Farm, Thorrington             | Figure 3.7                                   | Figure 4.7                                   | Figure 7.7                                                 | ✓                       |
| A22         | Little Bullocks Farm, Canfield – Area A        | Figure 3.1                                   | Figure 4.1                                   | Figure 7.1                                                 | ✓                       |
| A23         | Little Bullocks Farm, Canfield – Area B        | Figure 3.1                                   | Figure 4.1                                   | Figure 7.1                                                 | ×                       |
| A25         | Elsenham Quarry, Elsenham                      | Figure 3.1                                   | Figure 4.1                                   | Figure 7.1                                                 | ×                       |
| A26         | Frogs Hall, Takeley                            | Figure 3.1                                   | Figure 4.1                                   | Figure 7.1                                                 | ✓                       |
| A27         | Land at Ugley, Ugley                           | Figure 3.1                                   | Figure 4.1                                   | Figure 7.1                                                 | ✓                       |
| A28         | Tower Field Western Extension,<br>Fingringhoe  | Figure 3.7                                   | Figure 4.7                                   | Figure 7.7                                                 | ×                       |
| A29         | 30 Acre Field West, Fingringhoe                | Figure 3.7                                   | Figure 4.7                                   | Figure 7.7                                                 | ×                       |