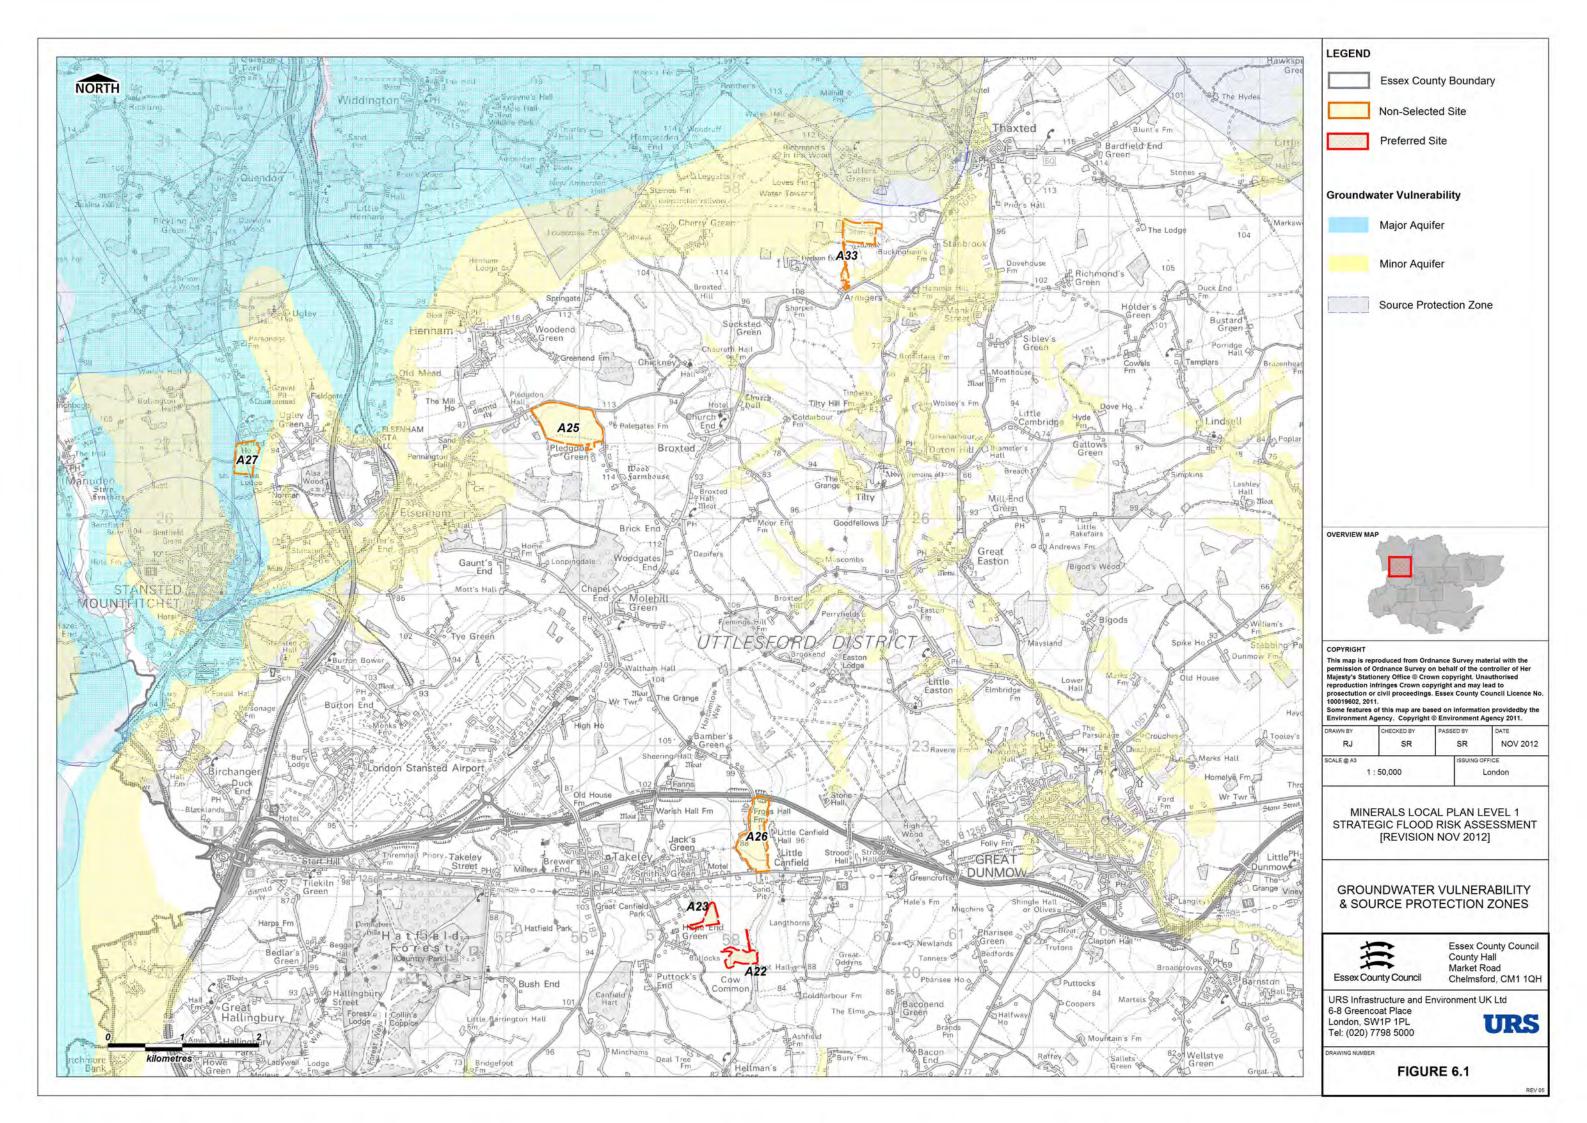

## Minerals Sites

| Site<br>Ref | Site Name                                      | Figure 3 – Fluvial<br>& Tidal Flood<br>Zones | Figure 4 –<br>Flood Map for<br>Surface Water | Figure 7 – Areas<br>Susceptible to<br>Groundwater Flooding | Mapped in<br>Appendix C |
|-------------|------------------------------------------------|----------------------------------------------|----------------------------------------------|------------------------------------------------------------|-------------------------|
| A1          | Coleman's Farm, Little Braxted Lane,<br>Witham | Figure 3.6                                   | Figure 4.6                                   | Figure 7.6                                                 | ~                       |
| A2          | Bradwell Quarry, Rivenhall Airfield            | Figure 3.6                                   | Figure 4.6                                   | Figure 7.6                                                 | ×                       |
| A3          | Bradwell Quarry, Rivenhall Airfield            | Figure 3.6                                   | Figure 4.6                                   | Figure 7.6                                                 | ×                       |
| A4          | Bradwell Quarry, Rivenhall Airfield            | Figure 3.6                                   | Figure 4.6                                   | Figure 7.6                                                 | ×                       |
| A5          | Bradwell Quarry, Rivenhall Airfield            | Figure 3.6                                   | Figure 4.6                                   | Figure 7.6                                                 | ×                       |
| A6          | Bradwell Quarry, Rivenhall Airfield            | Figure 3.6                                   | Figure 4.6                                   | Figure 7.6                                                 | ×                       |
| A7          | Bradwell Quarry, Rivenhall Airfield            | Figure 3.6                                   | Figure 4.6                                   | Figure 7.6                                                 | ×                       |
| A8          | Bradwell Quarry, Rivenhall Airfield            | Figure 3.6                                   | Figure 4.6                                   | Figure 7.6                                                 | ×                       |
| A9          | Broadfields Farm, Rayne                        | Figure 3.4                                   | Figure 4.4                                   | Figure 7.4                                                 | $\checkmark$            |
| A10         | Covenbrook Hall Farm, Stisted                  | Figure 3.4                                   | Figure 4.4                                   | Figure 7.4                                                 | ×                       |
| A11         | Tile Kiln, Valley Farm, Sible<br>Hedingham     | Figure 3.3.1                                 | Figure 4.3.1                                 | Figure 7.3.1                                               | ×                       |
| A12         | Bellhouse Farm South                           | Figure 3.6                                   | Figure 4.6                                   | Figure 7.6                                                 | ✓                       |
| A13         | Fiveways Fruit Farm                            | Figure 3.6                                   | Figure 4.6                                   | Figure 7.6                                                 | ×                       |
| A14         | Holmwood Farm                                  | Figure 3.7                                   | Figure 4.7                                   | Figure 7.7                                                 | ×                       |
| A15         | Admirals Fm, Great Bentley                     | Figure 3.7                                   | Figure 4.7                                   | Figure 7.7                                                 | ×                       |
| A16         | Church Farm, Alresford                         | Figure 3.7                                   | Figure 4.7                                   | Figure 7.7                                                 | ✓                       |
| A17         | Frating Hall Farm, Frating                     | Figure 3.7                                   | Figure 4.7                                   | Figure 7.7                                                 | ×                       |
| A18         | Gurnhams, Little Bentley                       | Figure 3.7                                   | Figure 4.7                                   | Figure 7.7                                                 | ✓                       |
| A19         | Lodge Farm, Alresford                          | Figure 3.7                                   | Figure 4.7                                   | Figure 7.7                                                 | ×                       |
| A20         | Sunnymead, Elmstead & Heath Farms, Alresford   | Figure 3.7                                   | Figure 4.7                                   | Figure 7.7                                                 | ✓                       |
| A21         | Thorrington Hall Farm, Thorrington             | Figure 3.7                                   | Figure 4.7                                   | Figure 7.7                                                 | ✓                       |
| A22         | Little Bullocks Farm, Canfield – Area A        | Figure 3.1                                   | Figure 4.1                                   | Figure 7.1                                                 | ✓                       |
| A23         | Little Bullocks Farm, Canfield – Area B        | Figure 3.1                                   | Figure 4.1                                   | Figure 7.1                                                 | ×                       |
| A25         | Elsenham Quarry, Elsenham                      | Figure 3.1                                   | Figure 4.1                                   | Figure 7.1                                                 | ×                       |
| A26         | Frogs Hall, Takeley                            | Figure 3.1                                   | Figure 4.1                                   | Figure 7.1                                                 | ✓                       |
| A27         | Land at Ugley, Ugley                           | Figure 3.1                                   | Figure 4.1                                   | Figure 7.1                                                 | ✓                       |
| A28         | Tower Field Western Extension,<br>Fingringhoe  | Figure 3.7                                   | Figure 4.7                                   | Figure 7.7                                                 | ×                       |
| A29         | 30 Acre Field West, Fingringhoe                | Figure 3.7                                   | Figure 4.7                                   | Figure 7.7                                                 | ×                       |

## Essex County Council — Minerals Local Plan Level 1 SFRA

| A30 | 30 Acre Field South, Fingringhoe   | Figure 3.7   | Figure 4.7   | Figure 7.7   | ×            |
|-----|------------------------------------|--------------|--------------|--------------|--------------|
| A31 | Birch Extraction, Colchester       | Figure 3.6   | Figure 4.6   | Figure 7.6   | ✓            |
| A33 | Armigers Farm                      | Figure 3.1   | Figure 4.1   | Figure 7.1   | ×            |
| A34 | Thorrington Hall Farm              | Figure 3.7   | Figure 4.7   | Figure 7.7   | $\checkmark$ |
| A35 | Tyndales Farm, Danbury             | Figure 3.5   | Figure 4.5   | Figure 7.5   | ×            |
| A36 | Olivers Nurseries                  | Figure 3.5   | Figure 4.5   | Figure 7.5   | ×            |
| A37 | Alsteads Farm                      | Figure 3.4   | Figure 4.4   | Figure 7.4   | ×            |
| A38 | Blackley Quarry, Gate Farm Site 1  | Figure 3.4   | Figure 4.4   | Figure 7.4   | ×            |
| A39 | Blackley Quarry, Gate Farm, Site 2 | Figure 3.4   | Figure 4.4   | Figure 7.4   | ×            |
| A40 | Shellow Cross Farm                 | Figure 3.2   | Figure 4.2   | Figure 7.2   | $\checkmark$ |
| A41 | Patch Park Farm                    | Figure 3.3.1 | Figure 4.3.1 | Figure 7.3.1 | ✓            |
| A43 | Parkgate Farm West                 | Figure 3.6   | Figure 4.6   | Figure 7.6   | ×            |
| A44 | White House Farm                   | Figure 3.5   | Figure 4.5   | Figure 7.5   | $\checkmark$ |
| A45 | Ardleigh Site A                    | Figure 3.7   | Figure 4.7   | Figure 7.7   | $\checkmark$ |
| A46 | Colemans Farm                      | Figure 3.6   | Figure 4.6   | Figure 7.6   | ✓            |
| B1  | Slough Fm, Ardleigh - Area 1       | Figure 3.7   | Figure 4.7   | Figure 7.7   | ×            |
| B3  | Slough Fm, Ardleigh - Area 3       | Figure 3.7   | Figure 4.7   | Figure 7.7   | ×            |
| D2  | Ballast Quay, Fingringhoe          | Figure 3.7   | Figure 4.7   | Figure 7.7   | ✓            |
| D3  | Sadds Wharf, Maldon                | Figure 3.5   | Figure 4.5   | Figure 7.5   | ✓            |
| D5  | Brightlingsea Quarry Wharf         | Figure 3.7   | Figure 4.7   | Figure 7.7   | ✓            |
| D6  | Ardleigh Transhipment Site         | Figure 3.7   | Figure 4.7   | Figure 7.7   | ×            |
|     |                                    |              |              |              |              |