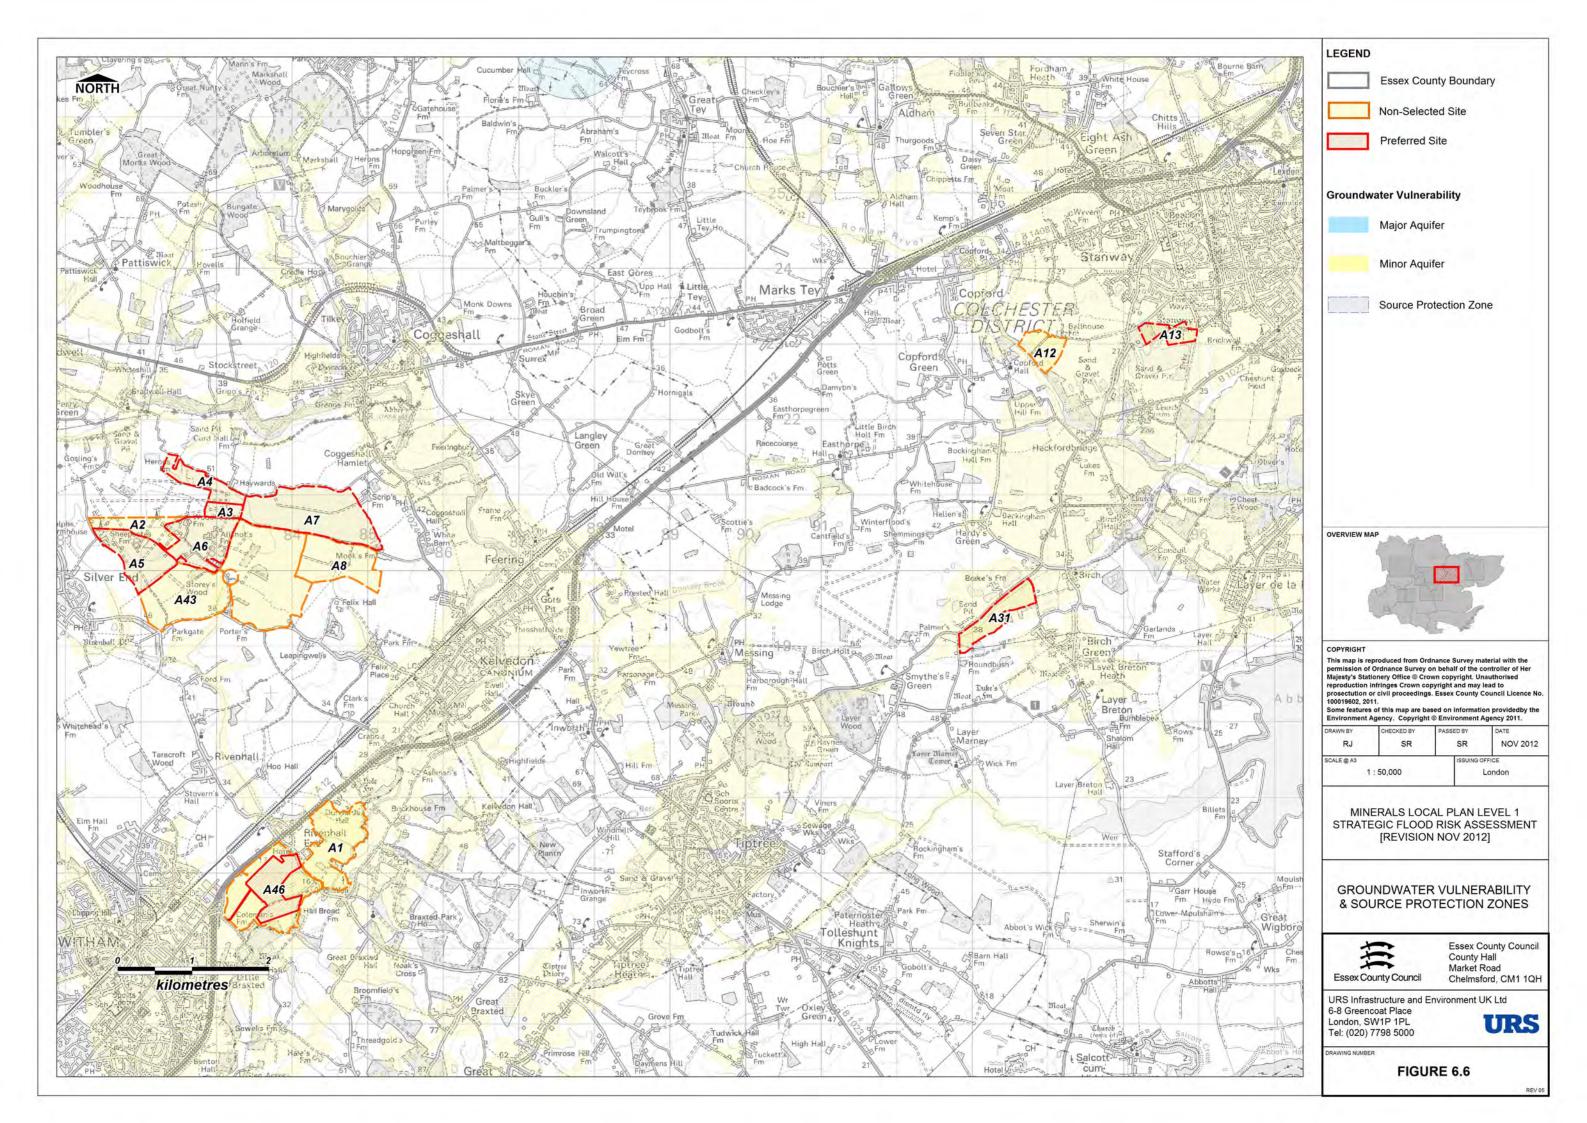

## Minerals Sites

| Site<br>Ref | Site Name                                      | Figure 3 – Fluvial<br>& Tidal Flood<br>Zones | Figure 4 –<br>Flood Map for<br>Surface Water | Figure 7 – Areas<br>Susceptible to<br>Groundwater Flooding | Mapped in<br>Appendix C |
|-------------|------------------------------------------------|----------------------------------------------|----------------------------------------------|------------------------------------------------------------|-------------------------|
| A1          | Coleman's Farm, Little Braxted Lane,<br>Witham | Figure 3.6                                   | Figure 4.6                                   | Figure 7.6                                                 | ~                       |
| A2          | Bradwell Quarry, Rivenhall Airfield            | Figure 3.6                                   | Figure 4.6                                   | Figure 7.6                                                 | ×                       |
| A3          | Bradwell Quarry, Rivenhall Airfield            | Figure 3.6                                   | Figure 4.6                                   | Figure 7.6                                                 | ×                       |
| A4          | Bradwell Quarry, Rivenhall Airfield            | Figure 3.6                                   | Figure 4.6                                   | Figure 7.6                                                 | ×                       |
| A5          | Bradwell Quarry, Rivenhall Airfield            | Figure 3.6                                   | Figure 4.6                                   | Figure 7.6                                                 | ×                       |
| A6          | Bradwell Quarry, Rivenhall Airfield            | Figure 3.6                                   | Figure 4.6                                   | Figure 7.6                                                 | ×                       |
| A7          | Bradwell Quarry, Rivenhall Airfield            | Figure 3.6                                   | Figure 4.6                                   | Figure 7.6                                                 | ×                       |
| A8          | Bradwell Quarry, Rivenhall Airfield            | Figure 3.6                                   | Figure 4.6                                   | Figure 7.6                                                 | ×                       |
| A9          | Broadfields Farm, Rayne                        | Figure 3.4                                   | Figure 4.4                                   | Figure 7.4                                                 | $\checkmark$            |
| A10         | Covenbrook Hall Farm, Stisted                  | Figure 3.4                                   | Figure 4.4                                   | Figure 7.4                                                 | ×                       |
| A11         | Tile Kiln, Valley Farm, Sible<br>Hedingham     | Figure 3.3.1                                 | Figure 4.3.1                                 | Figure 7.3.1                                               | ×                       |
| A12         | Bellhouse Farm South                           | Figure 3.6                                   | Figure 4.6                                   | Figure 7.6                                                 | ✓                       |
| A13         | Fiveways Fruit Farm                            | Figure 3.6                                   | Figure 4.6                                   | Figure 7.6                                                 | ×                       |
| A14         | Holmwood Farm                                  | Figure 3.7                                   | Figure 4.7                                   | Figure 7.7                                                 | ×                       |
| A15         | Admirals Fm, Great Bentley                     | Figure 3.7                                   | Figure 4.7                                   | Figure 7.7                                                 | ×                       |
| A16         | Church Farm, Alresford                         | Figure 3.7                                   | Figure 4.7                                   | Figure 7.7                                                 | ✓                       |
| A17         | Frating Hall Farm, Frating                     | Figure 3.7                                   | Figure 4.7                                   | Figure 7.7                                                 | ×                       |
| A18         | Gurnhams, Little Bentley                       | Figure 3.7                                   | Figure 4.7                                   | Figure 7.7                                                 | ✓                       |
| A19         | Lodge Farm, Alresford                          | Figure 3.7                                   | Figure 4.7                                   | Figure 7.7                                                 | ×                       |
| A20         | Sunnymead, Elmstead & Heath Farms, Alresford   | Figure 3.7                                   | Figure 4.7                                   | Figure 7.7                                                 | ✓                       |
| A21         | Thorrington Hall Farm, Thorrington             | Figure 3.7                                   | Figure 4.7                                   | Figure 7.7                                                 | ✓                       |
| A22         | Little Bullocks Farm, Canfield – Area A        | Figure 3.1                                   | Figure 4.1                                   | Figure 7.1                                                 | ✓                       |
| A23         | Little Bullocks Farm, Canfield – Area B        | Figure 3.1                                   | Figure 4.1                                   | Figure 7.1                                                 | ×                       |
| A25         | Elsenham Quarry, Elsenham                      | Figure 3.1                                   | Figure 4.1                                   | Figure 7.1                                                 | ×                       |
| A26         | Frogs Hall, Takeley                            | Figure 3.1                                   | Figure 4.1                                   | Figure 7.1                                                 | ✓                       |
| A27         | Land at Ugley, Ugley                           | Figure 3.1                                   | Figure 4.1                                   | Figure 7.1                                                 | ✓                       |
| A28         | Tower Field Western Extension,<br>Fingringhoe  | Figure 3.7                                   | Figure 4.7                                   | Figure 7.7                                                 | ×                       |
| A29         | 30 Acre Field West, Fingringhoe                | Figure 3.7                                   | Figure 4.7                                   | Figure 7.7                                                 | ×                       |

## Essex County Council — Minerals Local Plan Level 1 SFRA

| A30 | 30 Acre Field South, Fingringhoe   | Figure 3.7   | Figure 4.7   | Figure 7.7   | ×            |
|-----|------------------------------------|--------------|--------------|--------------|--------------|
| A31 | Birch Extraction, Colchester       | Figure 3.6   | Figure 4.6   | Figure 7.6   | ✓            |
| A33 | Armigers Farm                      | Figure 3.1   | Figure 4.1   | Figure 7.1   | ×            |
| A34 | Thorrington Hall Farm              | Figure 3.7   | Figure 4.7   | Figure 7.7   | $\checkmark$ |
| A35 | Tyndales Farm, Danbury             | Figure 3.5   | Figure 4.5   | Figure 7.5   | ×            |
| A36 | Olivers Nurseries                  | Figure 3.5   | Figure 4.5   | Figure 7.5   | ×            |
| A37 | Alsteads Farm                      | Figure 3.4   | Figure 4.4   | Figure 7.4   | ×            |
| A38 | Blackley Quarry, Gate Farm Site 1  | Figure 3.4   | Figure 4.4   | Figure 7.4   | ×            |
| A39 | Blackley Quarry, Gate Farm, Site 2 | Figure 3.4   | Figure 4.4   | Figure 7.4   | ×            |
| A40 | Shellow Cross Farm                 | Figure 3.2   | Figure 4.2   | Figure 7.2   | $\checkmark$ |
| A41 | Patch Park Farm                    | Figure 3.3.1 | Figure 4.3.1 | Figure 7.3.1 | ✓            |
| A43 | Parkgate Farm West                 | Figure 3.6   | Figure 4.6   | Figure 7.6   | ×            |
| A44 | White House Farm                   | Figure 3.5   | Figure 4.5   | Figure 7.5   | $\checkmark$ |
| A45 | Ardleigh Site A                    | Figure 3.7   | Figure 4.7   | Figure 7.7   | $\checkmark$ |
| A46 | Colemans Farm                      | Figure 3.6   | Figure 4.6   | Figure 7.6   | ✓            |
| B1  | Slough Fm, Ardleigh - Area 1       | Figure 3.7   | Figure 4.7   | Figure 7.7   | ×            |
| B3  | Slough Fm, Ardleigh - Area 3       | Figure 3.7   | Figure 4.7   | Figure 7.7   | ×            |
| D2  | Ballast Quay, Fingringhoe          | Figure 3.7   | Figure 4.7   | Figure 7.7   | ✓            |
| D3  | Sadds Wharf, Maldon                | Figure 3.5   | Figure 4.5   | Figure 7.5   | ✓            |
| D5  | Brightlingsea Quarry Wharf         | Figure 3.7   | Figure 4.7   | Figure 7.7   | ✓            |
| D6  | Ardleigh Transhipment Site         | Figure 3.7   | Figure 4.7   | Figure 7.7   | ×            |
|     |                                    |              |              |              |              |