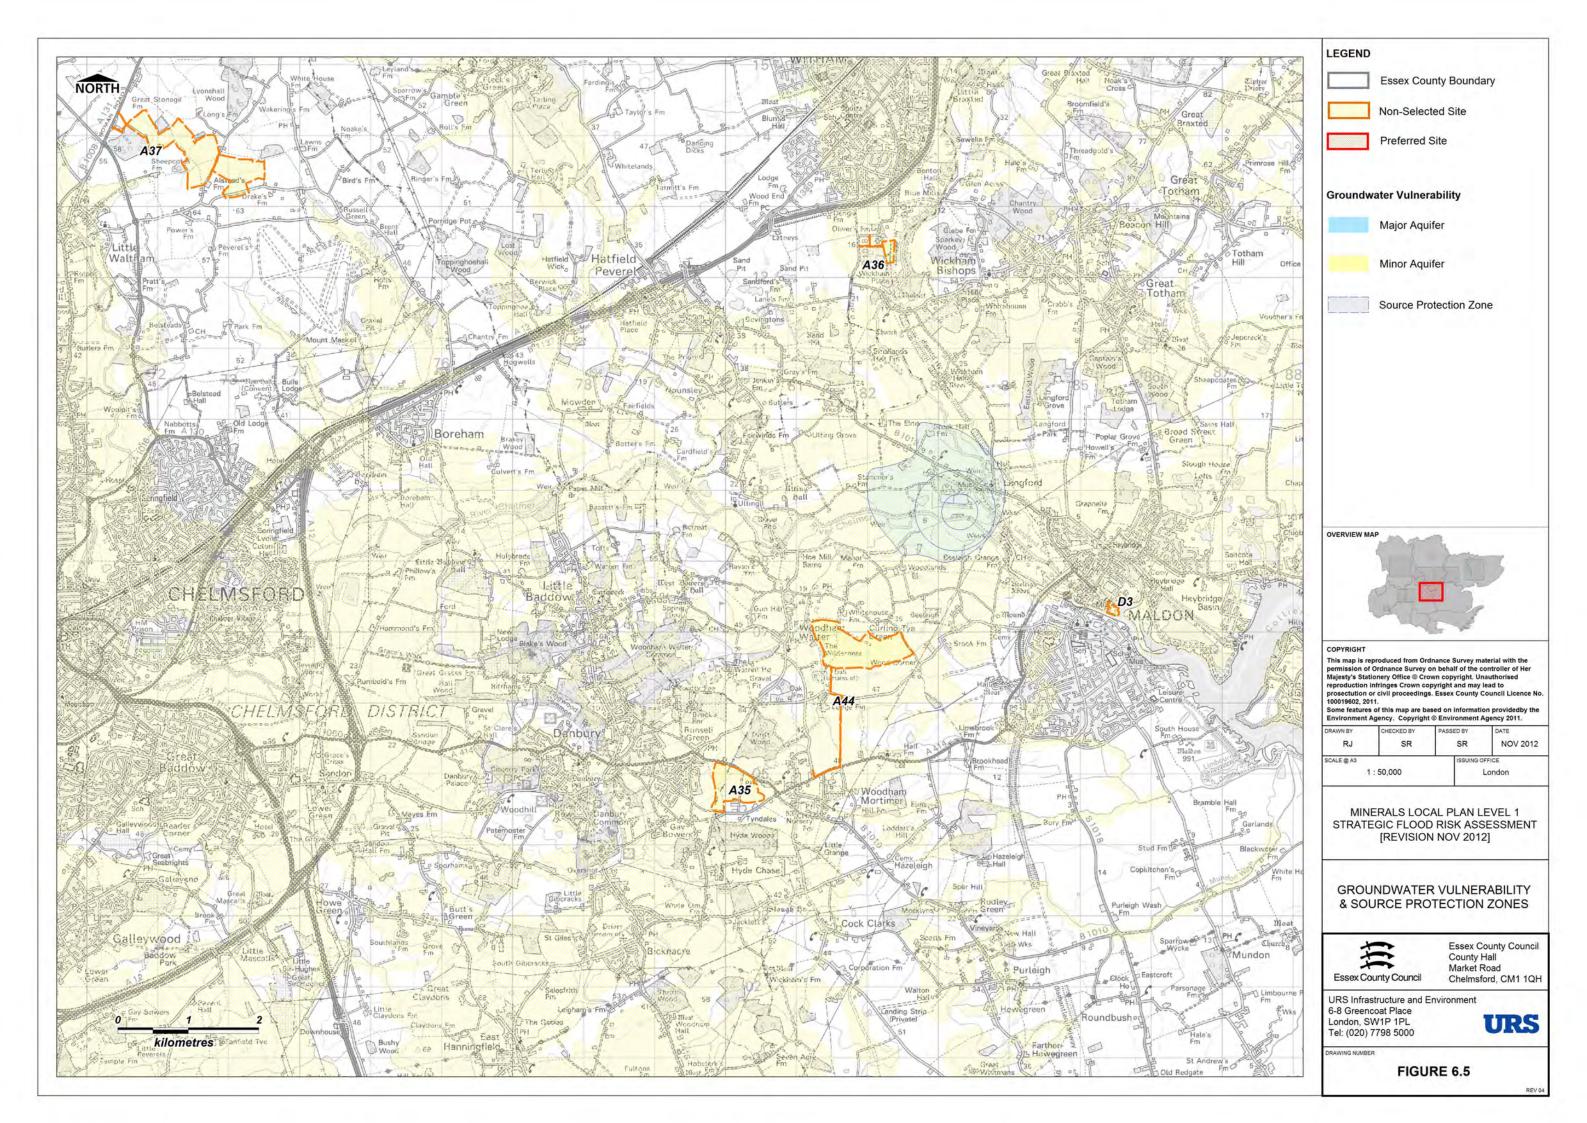

## Essex County Council — Minerals Local Plan Level 1 SFRA

| A30 | 30 Acre Field South, Fingringhoe   | Figure 3.7   | Figure 4.7   | Figure 7.7   | ×            |
|-----|------------------------------------|--------------|--------------|--------------|--------------|
| A31 | Birch Extraction, Colchester       | Figure 3.6   | Figure 4.6   | Figure 7.6   | ✓            |
| A33 | Armigers Farm                      | Figure 3.1   | Figure 4.1   | Figure 7.1   | ×            |
| A34 | Thorrington Hall Farm              | Figure 3.7   | Figure 4.7   | Figure 7.7   | $\checkmark$ |
| A35 | Tyndales Farm, Danbury             | Figure 3.5   | Figure 4.5   | Figure 7.5   | ×            |
| A36 | Olivers Nurseries                  | Figure 3.5   | Figure 4.5   | Figure 7.5   | ×            |
| A37 | Alsteads Farm                      | Figure 3.4   | Figure 4.4   | Figure 7.4   | ×            |
| A38 | Blackley Quarry, Gate Farm Site 1  | Figure 3.4   | Figure 4.4   | Figure 7.4   | ×            |
| A39 | Blackley Quarry, Gate Farm, Site 2 | Figure 3.4   | Figure 4.4   | Figure 7.4   | ×            |
| A40 | Shellow Cross Farm                 | Figure 3.2   | Figure 4.2   | Figure 7.2   | $\checkmark$ |
| A41 | Patch Park Farm                    | Figure 3.3.1 | Figure 4.3.1 | Figure 7.3.1 | ✓            |
| A43 | Parkgate Farm West                 | Figure 3.6   | Figure 4.6   | Figure 7.6   | ×            |
| A44 | White House Farm                   | Figure 3.5   | Figure 4.5   | Figure 7.5   | $\checkmark$ |
| A45 | Ardleigh Site A                    | Figure 3.7   | Figure 4.7   | Figure 7.7   | $\checkmark$ |
| A46 | Colemans Farm                      | Figure 3.6   | Figure 4.6   | Figure 7.6   | ✓            |
| B1  | Slough Fm, Ardleigh - Area 1       | Figure 3.7   | Figure 4.7   | Figure 7.7   | ×            |
| B3  | Slough Fm, Ardleigh - Area 3       | Figure 3.7   | Figure 4.7   | Figure 7.7   | ×            |
| D2  | Ballast Quay, Fingringhoe          | Figure 3.7   | Figure 4.7   | Figure 7.7   | ✓            |
| D3  | Sadds Wharf, Maldon                | Figure 3.5   | Figure 4.5   | Figure 7.5   | ✓            |
| D5  | Brightlingsea Quarry Wharf         | Figure 3.7   | Figure 4.7   | Figure 7.7   | ✓            |
| D6  | Ardleigh Transhipment Site         | Figure 3.7   | Figure 4.7   | Figure 7.7   | ×            |
|     |                                    |              |              |              |              |