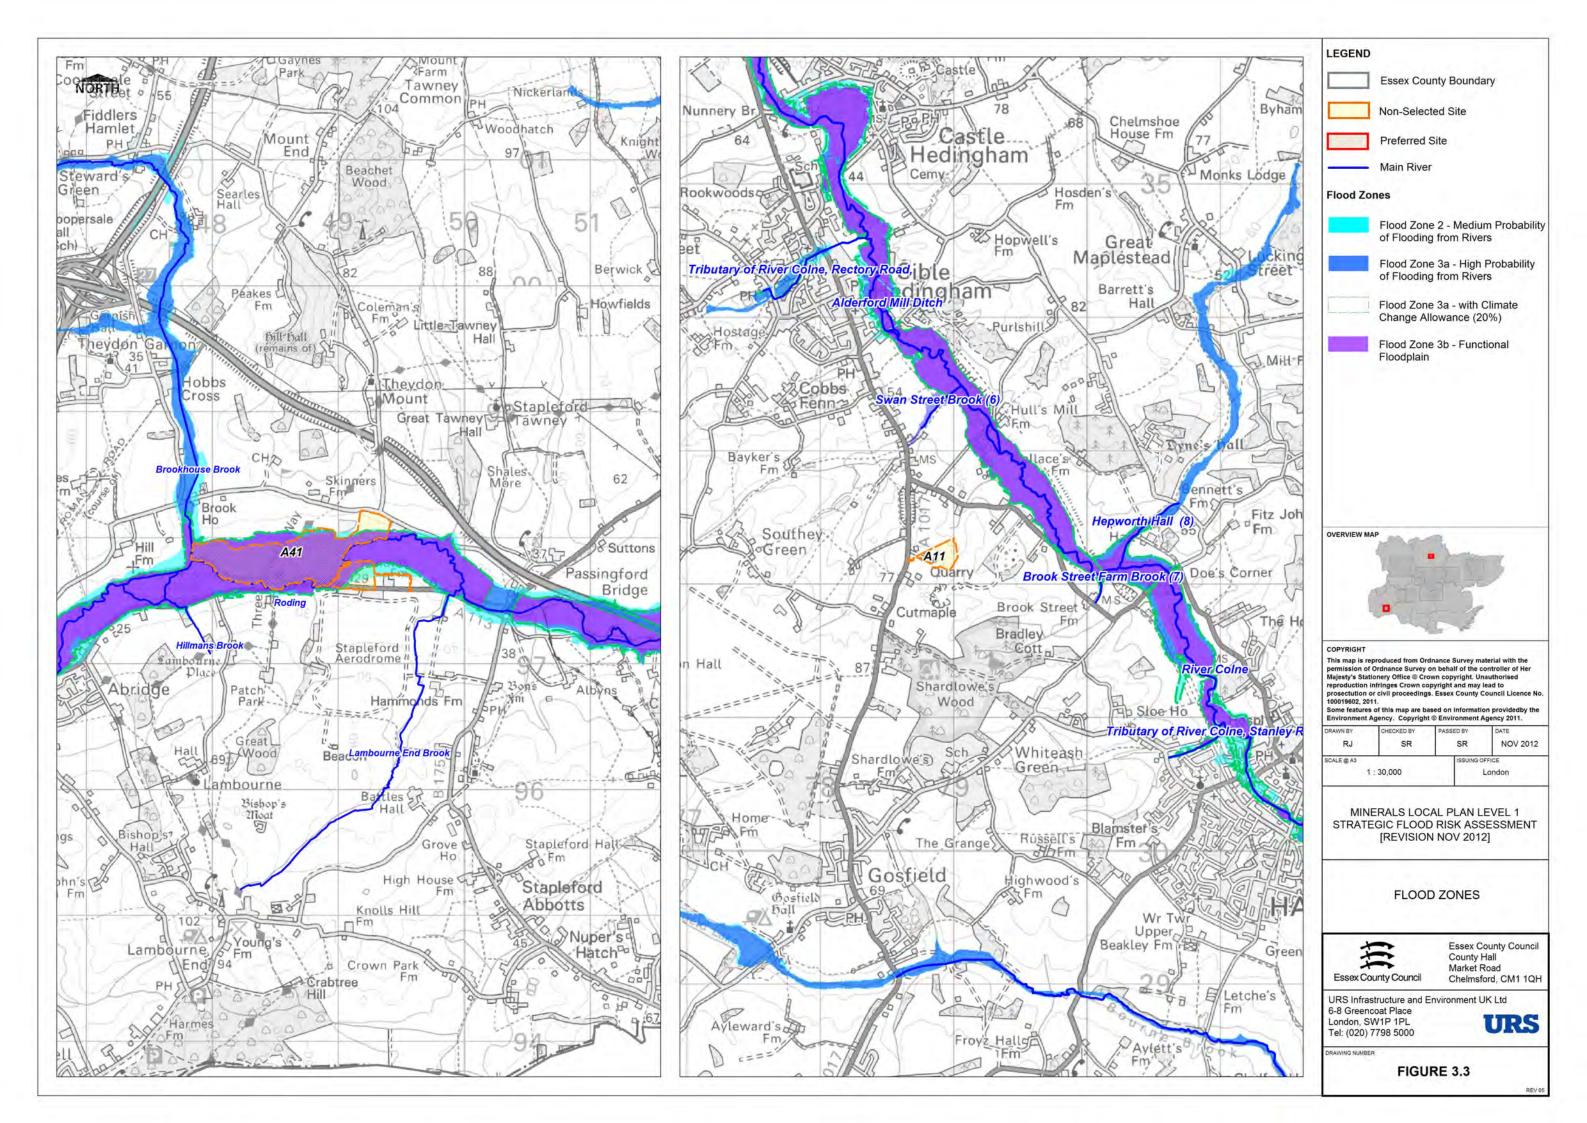

## Minerals Sites

| Site<br>Ref | Site Name                                      | Figure 3 Fluvial<br>& Tidal Flood<br>Zones | Figure 4<br>Flood Map for<br>Surface Water | Figure 7 Areas<br>Susceptible to<br>Groundwater Flooding | Mapped in<br>Appendix C |
|-------------|------------------------------------------------|--------------------------------------------|--------------------------------------------|----------------------------------------------------------|-------------------------|
| A1          | Coleman's Farm, Little Braxted Lane,<br>Witham | Figure 3.6                                 | Figure 4.6                                 | Figure 7.6                                               | ✓                       |
| A2          | Bradwell Quarry, Rivenhall Airfield            | Figure 3.6                                 | Figure 4.6                                 | Figure 7.6                                               |                         |
| A3          | Bradwell Quarry, Rivenhall Airfield            | Figure 3.6                                 | Figure 4.6                                 | Figure 7.6                                               |                         |
| A4          | Bradwell Quarry, Rivenhall Airfield            | Figure 3.6                                 | Figure 4.6                                 | Figure 7.6                                               |                         |
| A5          | Bradwell Quarry, Rivenhall Airfield            | Figure 3.6                                 | Figure 4.6                                 | Figure 7.6                                               | ×                       |
| A6          | Bradwell Quarry, Rivenhall Airfield            | Figure 3.6                                 | Figure 4.6                                 | Figure 7.6                                               |                         |
| A7          | Bradwell Quarry, Rivenhall Airfield            | Figure 3.6                                 | Figure 4.6                                 | Figure 7.6                                               |                         |
| A8          | Bradwell Quarry, Rivenhall Airfield            | Figure 3.6                                 | Figure 4.6                                 | Figure 7.6                                               |                         |
| A9          | Broadfields Farm, Rayne                        | Figure 3.4                                 | Figure 4.4                                 | Figure 7.4                                               | $\checkmark$            |
| A10         | Covenbrook Hall Farm, Stisted                  | Figure 3.4                                 | Figure 4.4                                 | Figure 7.4                                               |                         |
| A11         |                                                | Figure 3.3.1                               | Figure 4.3.1                               | Figure 7.3.1                                             | ×                       |
| A12         | Bellhouse Farm South                           | Figure 3.6                                 | Figure 4.6                                 | Figure 7.6                                               |                         |
| A13         | Fiveways Fruit Farm                            | Figure 3.6                                 | Figure 4.6                                 | Figure 7.6                                               |                         |
|             |                                                |                                            |                                            |                                                          |                         |
| A15         | Admirals Fm, Great Bentley                     | Figure 3.7                                 | Figure 4.7                                 | Figure 7.7                                               |                         |
| A16         | Church Farm, Alresford                         | Figure 3.7                                 | Figure 4.7                                 | Figure 7.7                                               |                         |
| A17         | Frating Hall Farm, Frating                     | Figure 3.7                                 | Figure 4.7                                 | Figure 7.7                                               |                         |
|             |                                                |                                            |                                            |                                                          | ✓                       |
| A19         | Lodge Farm, Alresford                          | Figure 3.7                                 | Figure 4.7                                 | Figure 7.7                                               |                         |
| A20         | Sunnymead, Elmstead & Heath Farms, Alresford   | Figure 3.7                                 | Figure 4.7                                 | Figure 7.7                                               | ✓                       |
|             | Thorrington Hall Farm, Thorrington             | Figure 3.7                                 |                                            |                                                          | ✓                       |
| A22         | Little Bullocks Farm, Canfield – Area A        | Figure 3.1                                 | Figure 4.1                                 | Figure 7.1                                               |                         |
| A23         | Little Bullocks Farm, Canfield – Area B        | Figure 3.1                                 | Figure 4.1                                 | Figure 7.1                                               |                         |
| A25         | Elsenham Quarry, Elsenham                      | Figure 3.1                                 | Figure 4.1                                 | Figure 7.1                                               | ×                       |
|             |                                                |                                            |                                            |                                                          | ✓                       |
| A27         | Land at Ugley, Ugley                           | Figure 3.1                                 | Figure 4.1                                 | Figure 7.1                                               |                         |
| A28         |                                                | Figure 3.7                                 | Figure 4.7                                 | Figure 7.7                                               | ×                       |
| A29         | 30 Acre Field West, Fingringhoe                | Figure 3.7                                 | Figure 4.7                                 | Figure 7.7                                               | ×                       |

## Essex County Council — Minerals Local Plan Level 1 SFRA

| A30 | 30 Acre Field South, Fingringhoe | Figure 3.7 | Figure 4.7 | Figure 7.7 | × |
|-----|----------------------------------|------------|------------|------------|---|
|     |                                  |            |            |            |   |
|     |                                  |            |            |            |   |
|     |                                  |            |            |            | ✓ |
|     |                                  |            |            |            |   |
|     |                                  |            |            |            |   |
|     |                                  |            |            |            |   |
|     |                                  |            |            |            | × |
|     |                                  |            |            |            |   |
|     |                                  |            |            |            |   |
|     |                                  |            |            |            |   |
|     |                                  |            |            |            |   |
|     |                                  |            |            |            |   |
| A45 | Ardleigh Site A                  | Figure 3.7 | Figure 4.7 | Figure 7.7 | ✓ |
| A46 | Colemans Farm                    | Figure 3.6 | Figure 4.6 | Figure 7.6 | ✓ |
| B1  | Slough Fm, Ardleigh - Area 1     | Figure 3.7 | Figure 4.7 | Figure 7.7 | × |
|     |                                  |            |            |            |   |
| D2  | Ballast Quay, Fingringhoe        | Figure 3.7 | Figure 4.7 | Figure 7.7 | ✓ |
| D3  | Sadds Wharf, Maldon              | Figure 3.5 | Figure 4.5 | Figure 7.5 | ✓ |
| D5  | Brightlingsea Quarry Wharf       | Figure 3.7 | Figure 4.7 | Figure 7.7 | ✓ |
| D6  | Ardleigh Transhipment Site       | Figure 3.7 | Figure 4.7 | Figure 7.7 | × |