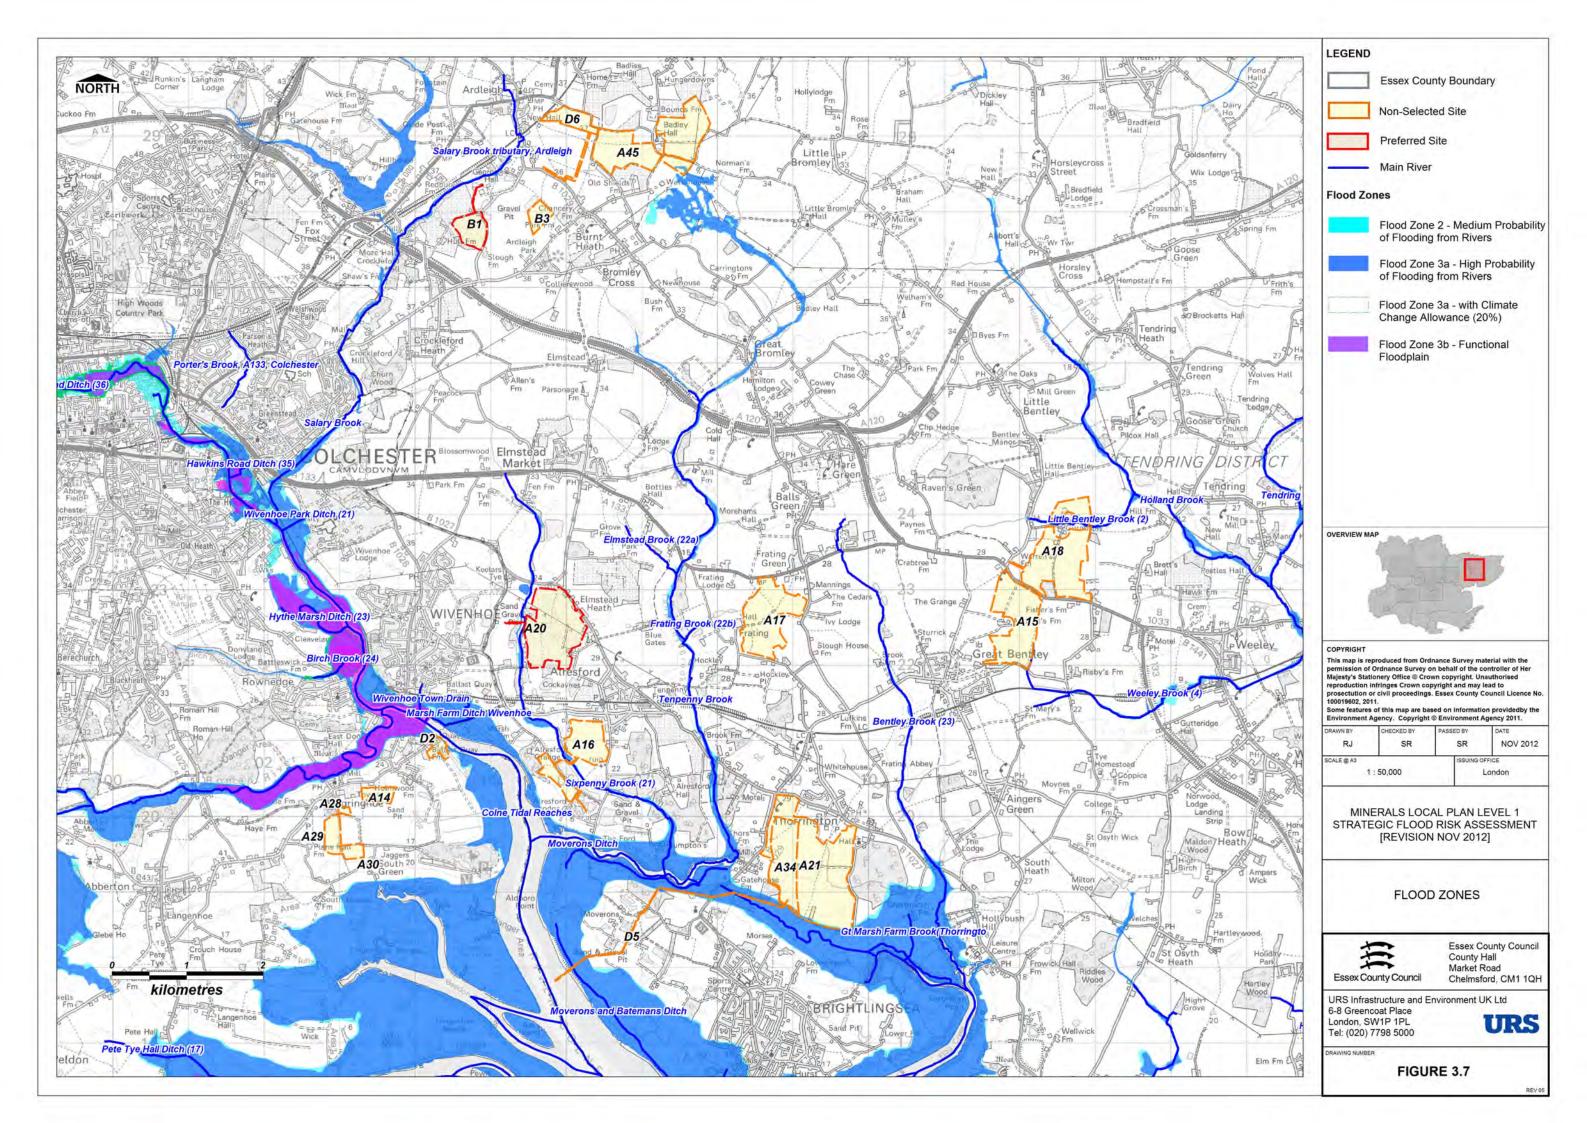

## Minerals Sites

| Site<br>Ref | Site Name                                      | Figure 3 Fluvial<br>& Tidal Flood<br>Zones | Figure 4<br>Flood Map for<br>Surface Water | Figure 7 Areas<br>Susceptible to<br>Groundwater Flooding | Mapped in<br>Appendix C |
|-------------|------------------------------------------------|--------------------------------------------|--------------------------------------------|----------------------------------------------------------|-------------------------|
| A1          | Coleman's Farm, Little Braxted Lane,<br>Witham | Figure 3.6                                 | Figure 4.6                                 | Figure 7.6                                               | ✓                       |
| A2          | Bradwell Quarry, Rivenhall Airfield            | Figure 3.6                                 | Figure 4.6                                 | Figure 7.6                                               |                         |
| A3          | Bradwell Quarry, Rivenhall Airfield            | Figure 3.6                                 | Figure 4.6                                 | Figure 7.6                                               |                         |
| A4          | Bradwell Quarry, Rivenhall Airfield            | Figure 3.6                                 | Figure 4.6                                 | Figure 7.6                                               |                         |
| A5          | Bradwell Quarry, Rivenhall Airfield            | Figure 3.6                                 | Figure 4.6                                 | Figure 7.6                                               | ×                       |
| A6          | Bradwell Quarry, Rivenhall Airfield            | Figure 3.6                                 | Figure 4.6                                 | Figure 7.6                                               |                         |
| A7          | Bradwell Quarry, Rivenhall Airfield            | Figure 3.6                                 | Figure 4.6                                 | Figure 7.6                                               |                         |
| A8          | Bradwell Quarry, Rivenhall Airfield            | Figure 3.6                                 | Figure 4.6                                 | Figure 7.6                                               |                         |
| A9          | Broadfields Farm, Rayne                        | Figure 3.4                                 | Figure 4.4                                 | Figure 7.4                                               | $\checkmark$            |
| A10         | Covenbrook Hall Farm, Stisted                  | Figure 3.4                                 | Figure 4.4                                 | Figure 7.4                                               |                         |
| A11         |                                                | Figure 3.3.1                               | Figure 4.3.1                               | Figure 7.3.1                                             | ×                       |
| A12         | Bellhouse Farm South                           | Figure 3.6                                 | Figure 4.6                                 | Figure 7.6                                               |                         |
| A13         | Fiveways Fruit Farm                            | Figure 3.6                                 | Figure 4.6                                 | Figure 7.6                                               |                         |
|             |                                                |                                            |                                            |                                                          |                         |
| A15         | Admirals Fm, Great Bentley                     | Figure 3.7                                 | Figure 4.7                                 | Figure 7.7                                               |                         |
| A16         | Church Farm, Alresford                         | Figure 3.7                                 | Figure 4.7                                 | Figure 7.7                                               |                         |
| A17         | Frating Hall Farm, Frating                     | Figure 3.7                                 | Figure 4.7                                 | Figure 7.7                                               |                         |
|             |                                                |                                            |                                            |                                                          | ✓                       |
| A19         | Lodge Farm, Alresford                          | Figure 3.7                                 | Figure 4.7                                 | Figure 7.7                                               |                         |
| A20         | Sunnymead, Elmstead & Heath Farms, Alresford   | Figure 3.7                                 | Figure 4.7                                 | Figure 7.7                                               | ✓                       |
|             | Thorrington Hall Farm, Thorrington             | Figure 3.7                                 |                                            |                                                          | ✓                       |
| A22         | Little Bullocks Farm, Canfield – Area A        | Figure 3.1                                 | Figure 4.1                                 | Figure 7.1                                               |                         |
| A23         | Little Bullocks Farm, Canfield – Area B        | Figure 3.1                                 | Figure 4.1                                 | Figure 7.1                                               |                         |
| A25         | Elsenham Quarry, Elsenham                      | Figure 3.1                                 | Figure 4.1                                 | Figure 7.1                                               | ×                       |
|             |                                                |                                            |                                            |                                                          | ✓                       |
| A27         | Land at Ugley, Ugley                           | Figure 3.1                                 | Figure 4.1                                 | Figure 7.1                                               |                         |
| A28         |                                                | Figure 3.7                                 | Figure 4.7                                 | Figure 7.7                                               | ×                       |
| A29         | 30 Acre Field West, Fingringhoe                | Figure 3.7                                 | Figure 4.7                                 | Figure 7.7                                               | ×                       |

## Essex County Council — Minerals Local Plan Level 1 SFRA

| A30 | 30 Acre Field South, Fingringhoe | Figure 3.7 | Figure 4.7 | Figure 7.7 | × |
|-----|----------------------------------|------------|------------|------------|---|
|     |                                  |            |            |            |   |
|     |                                  |            |            |            |   |
|     |                                  |            |            |            | ✓ |
|     |                                  |            |            |            |   |
|     |                                  |            |            |            |   |
|     |                                  |            |            |            |   |
|     |                                  |            |            |            | × |
|     |                                  |            |            |            |   |
|     |                                  |            |            |            |   |
|     |                                  |            |            |            |   |
|     |                                  |            |            |            |   |
|     |                                  |            |            |            |   |
| A45 | Ardleigh Site A                  | Figure 3.7 | Figure 4.7 | Figure 7.7 | ✓ |
| A46 | Colemans Farm                    | Figure 3.6 | Figure 4.6 | Figure 7.6 | ✓ |
| B1  | Slough Fm, Ardleigh - Area 1     | Figure 3.7 | Figure 4.7 | Figure 7.7 | × |
|     |                                  |            |            |            |   |
| D2  | Ballast Quay, Fingringhoe        | Figure 3.7 | Figure 4.7 | Figure 7.7 | ✓ |
| D3  | Sadds Wharf, Maldon              | Figure 3.5 | Figure 4.5 | Figure 7.5 | ✓ |
| D5  | Brightlingsea Quarry Wharf       | Figure 3.7 | Figure 4.7 | Figure 7.7 | ✓ |
| D6  | Ardleigh Transhipment Site       | Figure 3.7 | Figure 4.7 | Figure 7.7 | × |