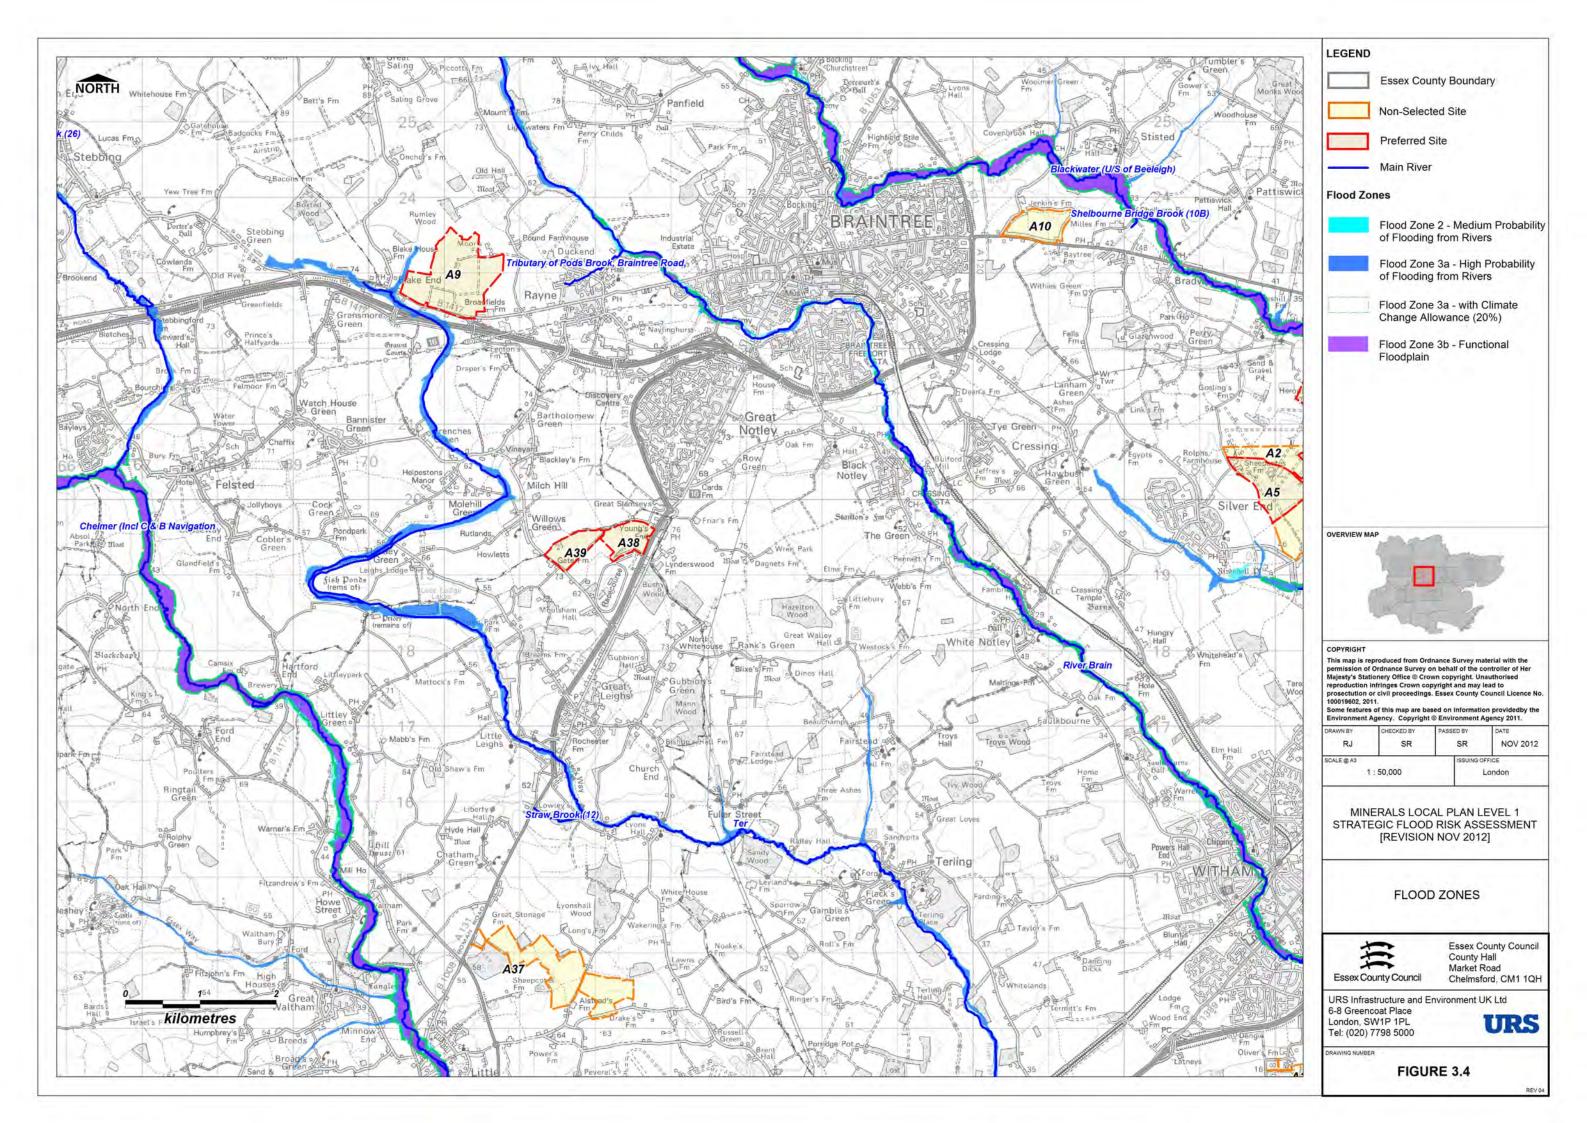

## Minerals Sites

| Site<br>Ref | Site Name                                      | Figure 3 Fluvial<br>& Tidal Flood<br>Zones | Figure 4<br>Flood Map for<br>Surface Water | Figure 7 Areas<br>Susceptible to<br>Groundwater Flooding | Mapped in<br>Appendix C |
|-------------|------------------------------------------------|--------------------------------------------|--------------------------------------------|----------------------------------------------------------|-------------------------|
| A1          | Coleman's Farm, Little Braxted Lane,<br>Witham | Figure 3.6                                 | Figure 4.6                                 | Figure 7.6                                               | ✓                       |
| A2          | Bradwell Quarry, Rivenhall Airfield            | Figure 3.6                                 | Figure 4.6                                 | Figure 7.6                                               |                         |
| A3          | Bradwell Quarry, Rivenhall Airfield            | Figure 3.6                                 | Figure 4.6                                 | Figure 7.6                                               |                         |
| A4          | Bradwell Quarry, Rivenhall Airfield            | Figure 3.6                                 | Figure 4.6                                 | Figure 7.6                                               |                         |
| A5          | Bradwell Quarry, Rivenhall Airfield            | Figure 3.6                                 | Figure 4.6                                 | Figure 7.6                                               | ×                       |
| A6          | Bradwell Quarry, Rivenhall Airfield            | Figure 3.6                                 | Figure 4.6                                 | Figure 7.6                                               |                         |
| A7          | Bradwell Quarry, Rivenhall Airfield            | Figure 3.6                                 | Figure 4.6                                 | Figure 7.6                                               |                         |
| A8          | Bradwell Quarry, Rivenhall Airfield            | Figure 3.6                                 | Figure 4.6                                 | Figure 7.6                                               |                         |
| A9          | Broadfields Farm, Rayne                        | Figure 3.4                                 | Figure 4.4                                 | Figure 7.4                                               | $\checkmark$            |
| A10         | Covenbrook Hall Farm, Stisted                  | Figure 3.4                                 | Figure 4.4                                 | Figure 7.4                                               |                         |
| A11         |                                                | Figure 3.3.1                               | Figure 4.3.1                               | Figure 7.3.1                                             | ×                       |
| A12         | Bellhouse Farm South                           | Figure 3.6                                 | Figure 4.6                                 | Figure 7.6                                               |                         |
| A13         | Fiveways Fruit Farm                            | Figure 3.6                                 | Figure 4.6                                 | Figure 7.6                                               |                         |
|             |                                                |                                            |                                            |                                                          |                         |
| A15         | Admirals Fm, Great Bentley                     | Figure 3.7                                 | Figure 4.7                                 | Figure 7.7                                               |                         |
| A16         | Church Farm, Alresford                         | Figure 3.7                                 | Figure 4.7                                 | Figure 7.7                                               |                         |
| A17         | Frating Hall Farm, Frating                     | Figure 3.7                                 | Figure 4.7                                 | Figure 7.7                                               |                         |
|             |                                                |                                            |                                            |                                                          | ✓                       |
| A19         | Lodge Farm, Alresford                          | Figure 3.7                                 | Figure 4.7                                 | Figure 7.7                                               |                         |
| A20         | Sunnymead, Elmstead & Heath Farms, Alresford   | Figure 3.7                                 | Figure 4.7                                 | Figure 7.7                                               | ✓                       |
|             | Thorrington Hall Farm, Thorrington             | Figure 3.7                                 |                                            |                                                          | ✓                       |
| A22         | Little Bullocks Farm, Canfield – Area A        | Figure 3.1                                 | Figure 4.1                                 | Figure 7.1                                               |                         |
| A23         | Little Bullocks Farm, Canfield – Area B        | Figure 3.1                                 | Figure 4.1                                 | Figure 7.1                                               |                         |
| A25         | Elsenham Quarry, Elsenham                      | Figure 3.1                                 | Figure 4.1                                 | Figure 7.1                                               | ×                       |
|             |                                                |                                            |                                            |                                                          | ✓                       |
| A27         | Land at Ugley, Ugley                           | Figure 3.1                                 | Figure 4.1                                 | Figure 7.1                                               |                         |
| A28         |                                                | Figure 3.7                                 | Figure 4.7                                 | Figure 7.7                                               | ×                       |
| A29         | 30 Acre Field West, Fingringhoe                | Figure 3.7                                 | Figure 4.7                                 | Figure 7.7                                               | ×                       |