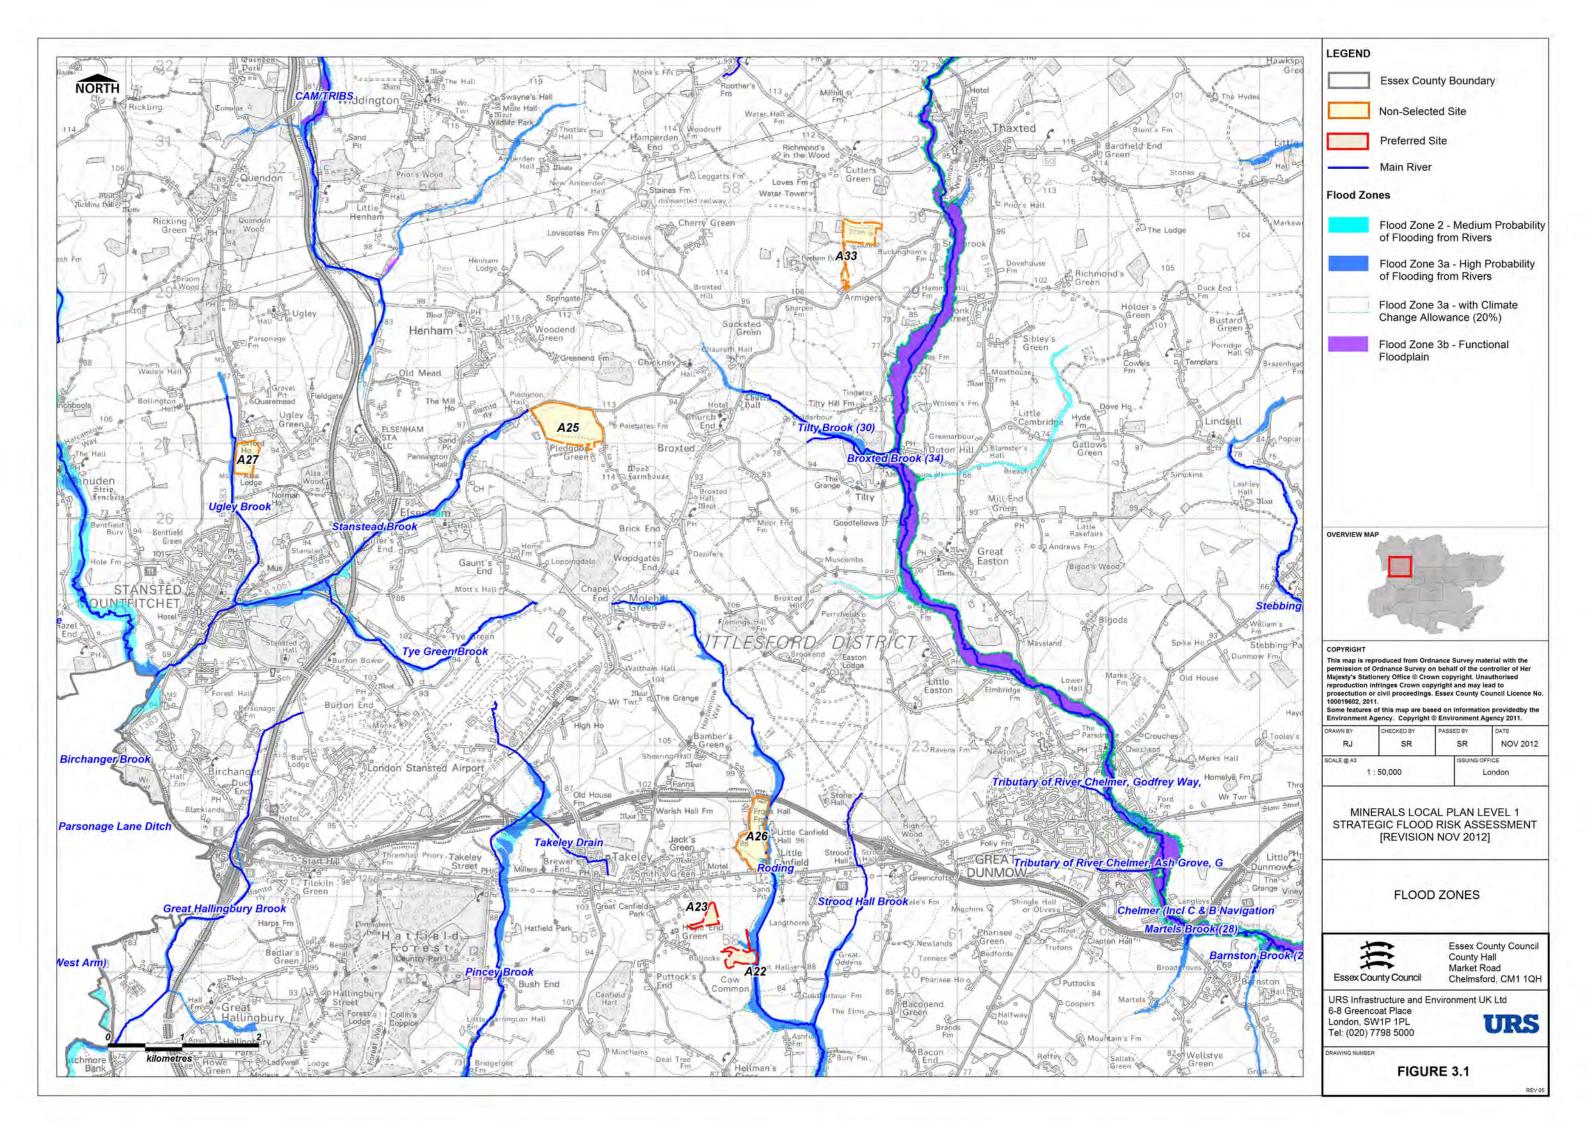

## Minerals Sites

| Site<br>Ref | Site Name                                      | Figure 3 Fluvial<br>& Tidal Flood<br>Zones | Figure 4<br>Flood Map for<br>Surface Water | Figure 7 Areas<br>Susceptible to<br>Groundwater Flooding | Mapped in<br>Appendix C |
|-------------|------------------------------------------------|--------------------------------------------|--------------------------------------------|----------------------------------------------------------|-------------------------|
| A1          | Coleman's Farm, Little Braxted Lane,<br>Witham | Figure 3.6                                 | Figure 4.6                                 | Figure 7.6                                               | ✓                       |
| A2          | Bradwell Quarry, Rivenhall Airfield            | Figure 3.6                                 | Figure 4.6                                 | Figure 7.6                                               |                         |
| A3          | Bradwell Quarry, Rivenhall Airfield            | Figure 3.6                                 | Figure 4.6                                 | Figure 7.6                                               |                         |
| A4          | Bradwell Quarry, Rivenhall Airfield            | Figure 3.6                                 | Figure 4.6                                 | Figure 7.6                                               |                         |
| A5          | Bradwell Quarry, Rivenhall Airfield            | Figure 3.6                                 | Figure 4.6                                 | Figure 7.6                                               | ×                       |
| A6          | Bradwell Quarry, Rivenhall Airfield            | Figure 3.6                                 | Figure 4.6                                 | Figure 7.6                                               |                         |
| A7          | Bradwell Quarry, Rivenhall Airfield            | Figure 3.6                                 | Figure 4.6                                 | Figure 7.6                                               |                         |
| A8          | Bradwell Quarry, Rivenhall Airfield            | Figure 3.6                                 | Figure 4.6                                 | Figure 7.6                                               |                         |
| A9          | Broadfields Farm, Rayne                        | Figure 3.4                                 | Figure 4.4                                 | Figure 7.4                                               | $\checkmark$            |
| A10         | Covenbrook Hall Farm, Stisted                  | Figure 3.4                                 | Figure 4.4                                 | Figure 7.4                                               |                         |
| A11         |                                                | Figure 3.3.1                               | Figure 4.3.1                               | Figure 7.3.1                                             | ×                       |
| A12         | Bellhouse Farm South                           | Figure 3.6                                 | Figure 4.6                                 | Figure 7.6                                               |                         |
| A13         | Fiveways Fruit Farm                            | Figure 3.6                                 | Figure 4.6                                 | Figure 7.6                                               |                         |
|             |                                                |                                            |                                            |                                                          |                         |
| A15         | Admirals Fm, Great Bentley                     | Figure 3.7                                 | Figure 4.7                                 | Figure 7.7                                               |                         |
| A16         | Church Farm, Alresford                         | Figure 3.7                                 | Figure 4.7                                 | Figure 7.7                                               |                         |
| A17         | Frating Hall Farm, Frating                     | Figure 3.7                                 | Figure 4.7                                 | Figure 7.7                                               |                         |
|             |                                                |                                            |                                            |                                                          | ✓                       |
| A19         | Lodge Farm, Alresford                          | Figure 3.7                                 | Figure 4.7                                 | Figure 7.7                                               |                         |
| A20         | Sunnymead, Elmstead & Heath Farms, Alresford   | Figure 3.7                                 | Figure 4.7                                 | Figure 7.7                                               | ✓                       |
|             | Thorrington Hall Farm, Thorrington             | Figure 3.7                                 |                                            |                                                          | ✓                       |
| A22         | Little Bullocks Farm, Canfield – Area A        | Figure 3.1                                 | Figure 4.1                                 | Figure 7.1                                               |                         |
| A23         | Little Bullocks Farm, Canfield – Area B        | Figure 3.1                                 | Figure 4.1                                 | Figure 7.1                                               |                         |
| A25         | Elsenham Quarry, Elsenham                      | Figure 3.1                                 | Figure 4.1                                 | Figure 7.1                                               | ×                       |
|             |                                                |                                            |                                            |                                                          | ✓                       |
| A27         | Land at Ugley, Ugley                           | Figure 3.1                                 | Figure 4.1                                 | Figure 7.1                                               |                         |
| A28         |                                                | Figure 3.7                                 | Figure 4.7                                 | Figure 7.7                                               | ×                       |
| A29         | 30 Acre Field West, Fingringhoe                | Figure 3.7                                 | Figure 4.7                                 | Figure 7.7                                               | ×                       |