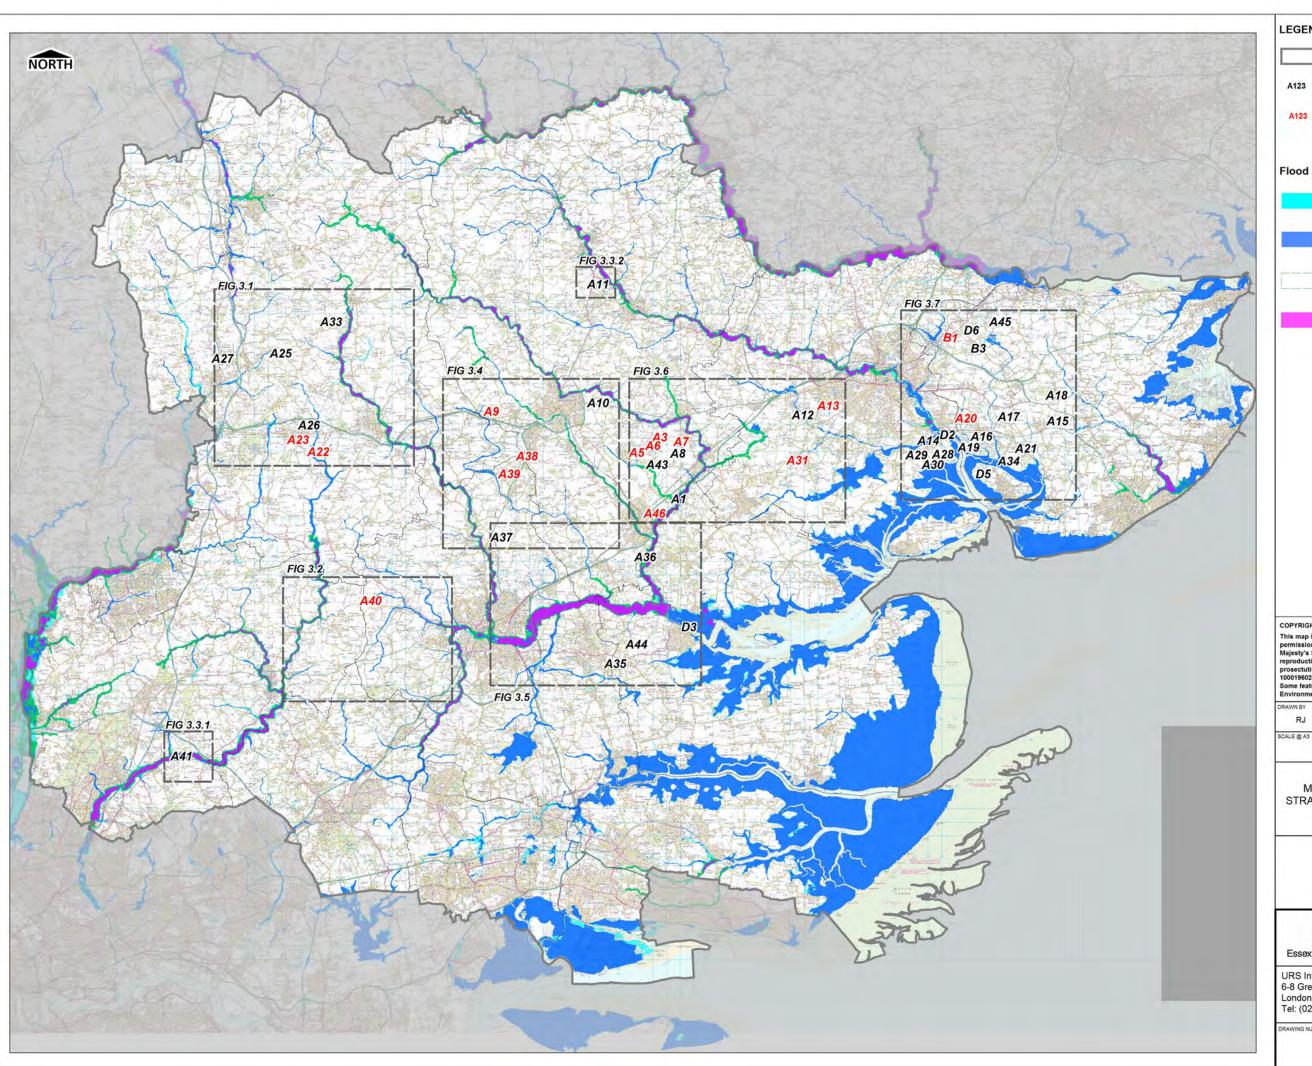

## **APPENDIX B OVERVIEW FIGURES**

| Figure 1         | Essex County Study Area                                |
|------------------|--------------------------------------------------------|
| Figure 2         | Main Rivers                                            |
| Figure 3.0 – 3.7 | EA Flood Zones                                         |
| Figure 4.0 – 4.7 | EA Flood Map for Surface Water (FMfSW)                 |
| Figure 5         | Geology                                                |
| Figure 6.0 – 6.7 | Groundwater Vulnerability & Source Protection Zones    |
| Figure 7.0 – 7.7 | EA Areas Susceptible to Groundwater Flooding (AStGWF)  |
| Figure 8         | Sewer Flooding Records                                 |
| Figure 9         | Flood Warning Areas                                    |
| Figure 10        | Local Flood Risk Management Strategy: Flood Risk Areas |
|                  |                                                        |

## Minerals Sites

| Site<br>Ref | Site Name                                      | Figure 3 Fluvial<br>& Tidal Flood<br>Zones | Figure 4<br>Flood Map for<br>Surface Water | Figure 7 Areas<br>Susceptible to<br>Groundwater Flooding | Mapped in<br>Appendix C |
|-------------|------------------------------------------------|--------------------------------------------|--------------------------------------------|----------------------------------------------------------|-------------------------|
| A1          | Coleman's Farm, Little Braxted Lane,<br>Witham | Figure 3.6                                 | Figure 4.6                                 | Figure 7.6                                               | ✓                       |
| A2          | Bradwell Quarry, Rivenhall Airfield            | Figure 3.6                                 | Figure 4.6                                 | Figure 7.6                                               |                         |
| A3          | Bradwell Quarry, Rivenhall Airfield            | Figure 3.6                                 | Figure 4.6                                 | Figure 7.6                                               |                         |
| A4          | Bradwell Quarry, Rivenhall Airfield            | Figure 3.6                                 | Figure 4.6                                 | Figure 7.6                                               |                         |
| A5          | Bradwell Quarry, Rivenhall Airfield            | Figure 3.6                                 | Figure 4.6                                 | Figure 7.6                                               | ×                       |
| A6          | Bradwell Quarry, Rivenhall Airfield            | Figure 3.6                                 | Figure 4.6                                 | Figure 7.6                                               |                         |
| A7          | Bradwell Quarry, Rivenhall Airfield            | Figure 3.6                                 | Figure 4.6                                 | Figure 7.6                                               |                         |
| A8          | Bradwell Quarry, Rivenhall Airfield            | Figure 3.6                                 | Figure 4.6                                 | Figure 7.6                                               |                         |
| A9          | Broadfields Farm, Rayne                        | Figure 3.4                                 | Figure 4.4                                 | Figure 7.4                                               | $\checkmark$            |
| A10         | Covenbrook Hall Farm, Stisted                  | Figure 3.4                                 | Figure 4.4                                 | Figure 7.4                                               |                         |
| A11         |                                                | Figure 3.3.1                               | Figure 4.3.1                               | Figure 7.3.1                                             | ×                       |
| A12         | Bellhouse Farm South                           | Figure 3.6                                 | Figure 4.6                                 | Figure 7.6                                               |                         |
| A13         | Fiveways Fruit Farm                            | Figure 3.6                                 | Figure 4.6                                 | Figure 7.6                                               |                         |
|             |                                                |                                            |                                            |                                                          |                         |
| A15         | Admirals Fm, Great Bentley                     | Figure 3.7                                 | Figure 4.7                                 | Figure 7.7                                               |                         |
| A16         | Church Farm, Alresford                         | Figure 3.7                                 | Figure 4.7                                 | Figure 7.7                                               |                         |
| A17         | Frating Hall Farm, Frating                     | Figure 3.7                                 | Figure 4.7                                 | Figure 7.7                                               |                         |
|             |                                                |                                            |                                            |                                                          | ✓                       |
| A19         | Lodge Farm, Alresford                          | Figure 3.7                                 | Figure 4.7                                 | Figure 7.7                                               |                         |
| A20         | Sunnymead, Elmstead & Heath Farms, Alresford   | Figure 3.7                                 | Figure 4.7                                 | Figure 7.7                                               | ✓                       |
|             | Thorrington Hall Farm, Thorrington             | Figure 3.7                                 |                                            |                                                          | ✓                       |
| A22         | Little Bullocks Farm, Canfield – Area A        | Figure 3.1                                 | Figure 4.1                                 | Figure 7.1                                               |                         |
| A23         | Little Bullocks Farm, Canfield – Area B        | Figure 3.1                                 | Figure 4.1                                 | Figure 7.1                                               |                         |
| A25         | Elsenham Quarry, Elsenham                      | Figure 3.1                                 | Figure 4.1                                 | Figure 7.1                                               | ×                       |
|             |                                                |                                            |                                            |                                                          | ✓                       |
| A27         | Land at Ugley, Ugley                           | Figure 3.1                                 | Figure 4.1                                 | Figure 7.1                                               |                         |
| A28         |                                                | Figure 3.7                                 | Figure 4.7                                 | Figure 7.7                                               | ×                       |
| A29         | 30 Acre Field West, Fingringhoe                | Figure 3.7                                 | Figure 4.7                                 | Figure 7.7                                               | ×                       |

## Essex County Council — Minerals Local Plan Level 1 SFRA

| A30 | 30 Acre Field South, Fingringhoe | Figure 3.7 | Figure 4.7 | Figure 7.7 | × |
|-----|----------------------------------|------------|------------|------------|---|
|     |                                  |            |            |            |   |
|     |                                  |            |            |            |   |
|     |                                  |            |            |            | ✓ |
|     |                                  |            |            |            |   |
|     |                                  |            |            |            |   |
|     |                                  |            |            |            |   |
|     |                                  |            |            |            | × |
|     |                                  |            |            |            |   |
|     |                                  |            |            |            |   |
|     |                                  |            |            |            |   |
|     |                                  |            |            |            |   |
|     |                                  |            |            |            |   |
| A45 | Ardleigh Site A                  | Figure 3.7 | Figure 4.7 | Figure 7.7 | ✓ |
| A46 | Colemans Farm                    | Figure 3.6 | Figure 4.6 | Figure 7.6 | ✓ |
| B1  | Slough Fm, Ardleigh - Area 1     | Figure 3.7 | Figure 4.7 | Figure 7.7 | × |
|     |                                  |            |            |            |   |
| D2  | Ballast Quay, Fingringhoe        | Figure 3.7 | Figure 4.7 | Figure 7.7 | ✓ |
| D3  | Sadds Wharf, Maldon              | Figure 3.5 | Figure 4.5 | Figure 7.5 | ✓ |
| D5  | Brightlingsea Quarry Wharf       | Figure 3.7 | Figure 4.7 | Figure 7.7 | ✓ |
| D6  | Ardleigh Transhipment Site       | Figure 3.7 | Figure 4.7 | Figure 7.7 | × |