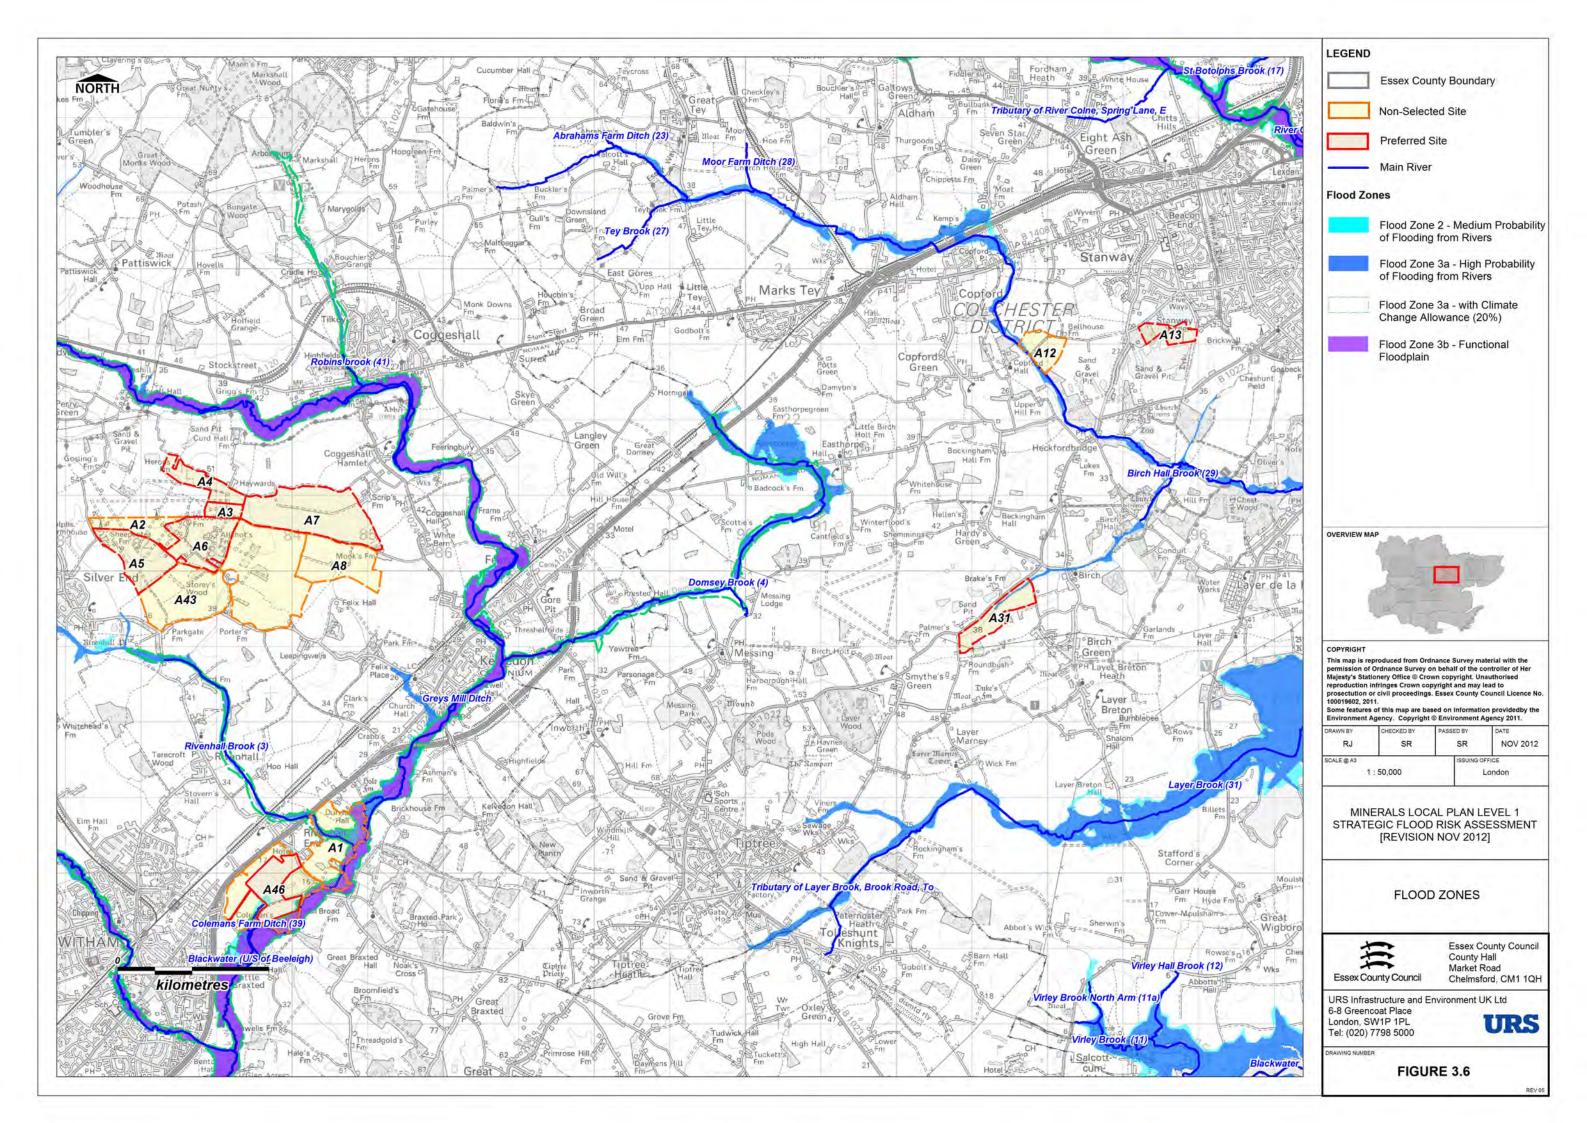

## Minerals Sites

| Site<br>Ref | Site Name                                      | Figure 3 Fluvial<br>& Tidal Flood<br>Zones | Figure 4<br>Flood Map for<br>Surface Water | Figure 7 Areas<br>Susceptible to<br>Groundwater Flooding | Mapped in<br>Appendix C |
|-------------|------------------------------------------------|--------------------------------------------|--------------------------------------------|----------------------------------------------------------|-------------------------|
| A1          | Coleman's Farm, Little Braxted Lane,<br>Witham | Figure 3.6                                 | Figure 4.6                                 | Figure 7.6                                               | ✓                       |
| A2          | Bradwell Quarry, Rivenhall Airfield            | Figure 3.6                                 | Figure 4.6                                 | Figure 7.6                                               |                         |
| A3          | Bradwell Quarry, Rivenhall Airfield            | Figure 3.6                                 | Figure 4.6                                 | Figure 7.6                                               |                         |
| A4          | Bradwell Quarry, Rivenhall Airfield            | Figure 3.6                                 | Figure 4.6                                 | Figure 7.6                                               |                         |
| A5          | Bradwell Quarry, Rivenhall Airfield            | Figure 3.6                                 | Figure 4.6                                 | Figure 7.6                                               | ×                       |
| A6          | Bradwell Quarry, Rivenhall Airfield            | Figure 3.6                                 | Figure 4.6                                 | Figure 7.6                                               |                         |
| A7          | Bradwell Quarry, Rivenhall Airfield            | Figure 3.6                                 | Figure 4.6                                 | Figure 7.6                                               |                         |
| A8          | Bradwell Quarry, Rivenhall Airfield            | Figure 3.6                                 | Figure 4.6                                 | Figure 7.6                                               |                         |
| A9          | Broadfields Farm, Rayne                        | Figure 3.4                                 | Figure 4.4                                 | Figure 7.4                                               | $\checkmark$            |
| A10         | Covenbrook Hall Farm, Stisted                  | Figure 3.4                                 | Figure 4.4                                 | Figure 7.4                                               |                         |
| A11         |                                                | Figure 3.3.1                               | Figure 4.3.1                               | Figure 7.3.1                                             | ×                       |
| A12         | Bellhouse Farm South                           | Figure 3.6                                 | Figure 4.6                                 | Figure 7.6                                               |                         |
| A13         | Fiveways Fruit Farm                            | Figure 3.6                                 | Figure 4.6                                 | Figure 7.6                                               |                         |
|             |                                                |                                            |                                            |                                                          |                         |
| A15         | Admirals Fm, Great Bentley                     | Figure 3.7                                 | Figure 4.7                                 | Figure 7.7                                               |                         |
| A16         | Church Farm, Alresford                         | Figure 3.7                                 | Figure 4.7                                 | Figure 7.7                                               |                         |
| A17         | Frating Hall Farm, Frating                     | Figure 3.7                                 | Figure 4.7                                 | Figure 7.7                                               |                         |
|             |                                                |                                            |                                            |                                                          | ✓                       |
| A19         | Lodge Farm, Alresford                          | Figure 3.7                                 | Figure 4.7                                 | Figure 7.7                                               |                         |
| A20         | Sunnymead, Elmstead & Heath Farms, Alresford   | Figure 3.7                                 | Figure 4.7                                 | Figure 7.7                                               | ✓                       |
|             | Thorrington Hall Farm, Thorrington             | Figure 3.7                                 |                                            |                                                          | ✓                       |
| A22         | Little Bullocks Farm, Canfield – Area A        | Figure 3.1                                 | Figure 4.1                                 | Figure 7.1                                               |                         |
| A23         | Little Bullocks Farm, Canfield – Area B        | Figure 3.1                                 | Figure 4.1                                 | Figure 7.1                                               |                         |
| A25         | Elsenham Quarry, Elsenham                      | Figure 3.1                                 | Figure 4.1                                 | Figure 7.1                                               | ×                       |
|             |                                                |                                            |                                            |                                                          | ✓                       |
| A27         | Land at Ugley, Ugley                           | Figure 3.1                                 | Figure 4.1                                 | Figure 7.1                                               |                         |
| A28         |                                                | Figure 3.7                                 | Figure 4.7                                 | Figure 7.7                                               | ×                       |
| A29         | 30 Acre Field West, Fingringhoe                | Figure 3.7                                 | Figure 4.7                                 | Figure 7.7                                               | ×                       |

## Essex County Council — Minerals Local Plan Level 1 SFRA

| A30 | 30 Acre Field South, Fingringhoe | Figure 3.7 | Figure 4.7 | Figure 7.7 | × |
|-----|----------------------------------|------------|------------|------------|---|
|     |                                  |            |            |            |   |
|     |                                  |            |            |            |   |
|     |                                  |            |            |            | ✓ |
|     |                                  |            |            |            |   |
|     |                                  |            |            |            |   |
|     |                                  |            |            |            |   |
|     |                                  |            |            |            | × |
|     |                                  |            |            |            |   |
|     |                                  |            |            |            |   |
|     |                                  |            |            |            |   |
|     |                                  |            |            |            |   |
|     |                                  |            |            |            |   |
| A45 | Ardleigh Site A                  | Figure 3.7 | Figure 4.7 | Figure 7.7 | ✓ |
| A46 | Colemans Farm                    | Figure 3.6 | Figure 4.6 | Figure 7.6 | ✓ |
| B1  | Slough Fm, Ardleigh - Area 1     | Figure 3.7 | Figure 4.7 | Figure 7.7 | × |
|     |                                  |            |            |            |   |
| D2  | Ballast Quay, Fingringhoe        | Figure 3.7 | Figure 4.7 | Figure 7.7 | ✓ |
| D3  | Sadds Wharf, Maldon              | Figure 3.5 | Figure 4.5 | Figure 7.5 | ✓ |
| D5  | Brightlingsea Quarry Wharf       | Figure 3.7 | Figure 4.7 | Figure 7.7 | ✓ |
| D6  | Ardleigh Transhipment Site       | Figure 3.7 | Figure 4.7 | Figure 7.7 | × |