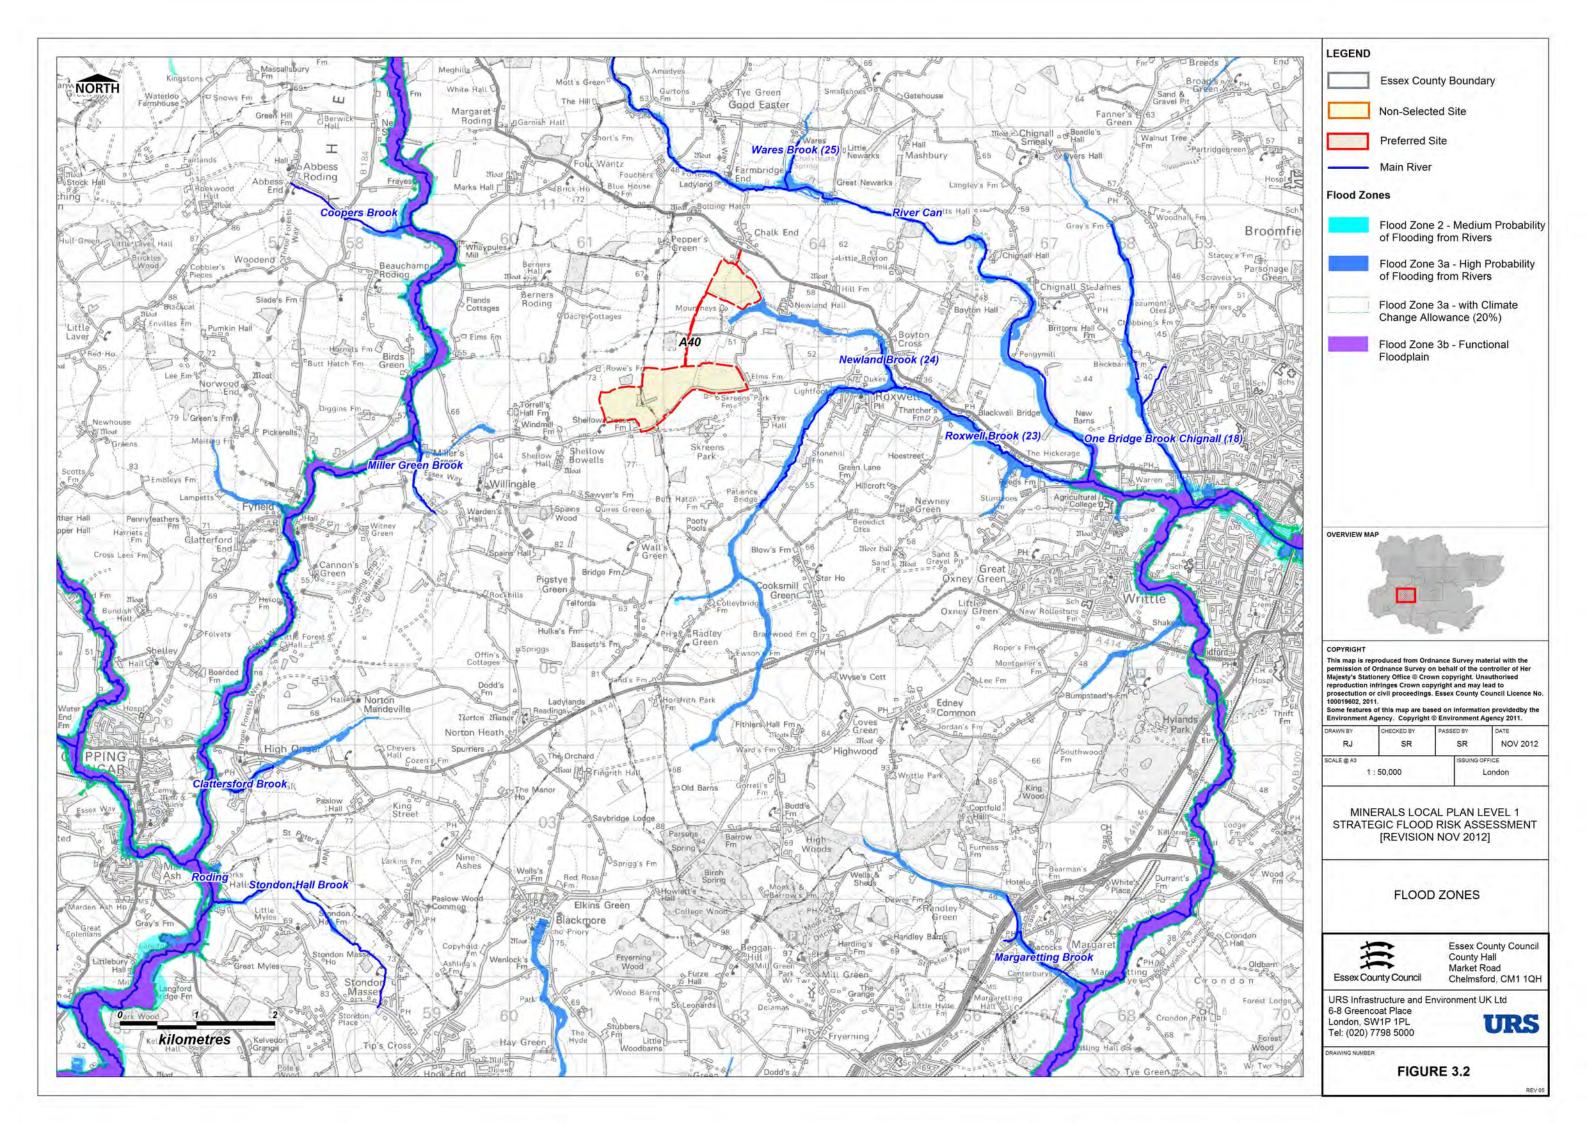

## Minerals Sites

| Site<br>Ref | Site Name                                      | Figure 3 Fluvial<br>& Tidal Flood<br>Zones | Figure 4<br>Flood Map for<br>Surface Water | Figure 7 Areas<br>Susceptible to<br>Groundwater Flooding | Mapped in<br>Appendix C |
|-------------|------------------------------------------------|--------------------------------------------|--------------------------------------------|----------------------------------------------------------|-------------------------|
| A1          | Coleman's Farm, Little Braxted Lane,<br>Witham | Figure 3.6                                 | Figure 4.6                                 | Figure 7.6                                               | ✓                       |
| A2          | Bradwell Quarry, Rivenhall Airfield            | Figure 3.6                                 | Figure 4.6                                 | Figure 7.6                                               |                         |
| A3          | Bradwell Quarry, Rivenhall Airfield            | Figure 3.6                                 | Figure 4.6                                 | Figure 7.6                                               |                         |
| A4          | Bradwell Quarry, Rivenhall Airfield            | Figure 3.6                                 | Figure 4.6                                 | Figure 7.6                                               |                         |
| A5          | Bradwell Quarry, Rivenhall Airfield            | Figure 3.6                                 | Figure 4.6                                 | Figure 7.6                                               | ×                       |
| A6          | Bradwell Quarry, Rivenhall Airfield            | Figure 3.6                                 | Figure 4.6                                 | Figure 7.6                                               |                         |
| A7          | Bradwell Quarry, Rivenhall Airfield            | Figure 3.6                                 | Figure 4.6                                 | Figure 7.6                                               |                         |
| A8          | Bradwell Quarry, Rivenhall Airfield            | Figure 3.6                                 | Figure 4.6                                 | Figure 7.6                                               |                         |
| A9          | Broadfields Farm, Rayne                        | Figure 3.4                                 | Figure 4.4                                 | Figure 7.4                                               | $\checkmark$            |
| A10         | Covenbrook Hall Farm, Stisted                  | Figure 3.4                                 | Figure 4.4                                 | Figure 7.4                                               |                         |
| A11         |                                                | Figure 3.3.1                               | Figure 4.3.1                               | Figure 7.3.1                                             | ×                       |
| A12         | Bellhouse Farm South                           | Figure 3.6                                 | Figure 4.6                                 | Figure 7.6                                               |                         |
| A13         | Fiveways Fruit Farm                            | Figure 3.6                                 | Figure 4.6                                 | Figure 7.6                                               |                         |
|             |                                                |                                            |                                            |                                                          |                         |
| A15         | Admirals Fm, Great Bentley                     | Figure 3.7                                 | Figure 4.7                                 | Figure 7.7                                               |                         |
| A16         | Church Farm, Alresford                         | Figure 3.7                                 | Figure 4.7                                 | Figure 7.7                                               |                         |
| A17         | Frating Hall Farm, Frating                     | Figure 3.7                                 | Figure 4.7                                 | Figure 7.7                                               |                         |
|             |                                                |                                            |                                            |                                                          | ✓                       |
| A19         | Lodge Farm, Alresford                          | Figure 3.7                                 | Figure 4.7                                 | Figure 7.7                                               |                         |
| A20         | Sunnymead, Elmstead & Heath Farms, Alresford   | Figure 3.7                                 | Figure 4.7                                 | Figure 7.7                                               | ✓                       |
|             | Thorrington Hall Farm, Thorrington             | Figure 3.7                                 |                                            |                                                          | ✓                       |
| A22         | Little Bullocks Farm, Canfield – Area A        | Figure 3.1                                 | Figure 4.1                                 | Figure 7.1                                               |                         |
| A23         | Little Bullocks Farm, Canfield – Area B        | Figure 3.1                                 | Figure 4.1                                 | Figure 7.1                                               |                         |
| A25         | Elsenham Quarry, Elsenham                      | Figure 3.1                                 | Figure 4.1                                 | Figure 7.1                                               | ×                       |
|             |                                                |                                            |                                            |                                                          | ✓                       |
| A27         | Land at Ugley, Ugley                           | Figure 3.1                                 | Figure 4.1                                 | Figure 7.1                                               |                         |
| A28         |                                                | Figure 3.7                                 | Figure 4.7                                 | Figure 7.7                                               | ×                       |
| A29         | 30 Acre Field West, Fingringhoe                | Figure 3.7                                 | Figure 4.7                                 | Figure 7.7                                               | ×                       |