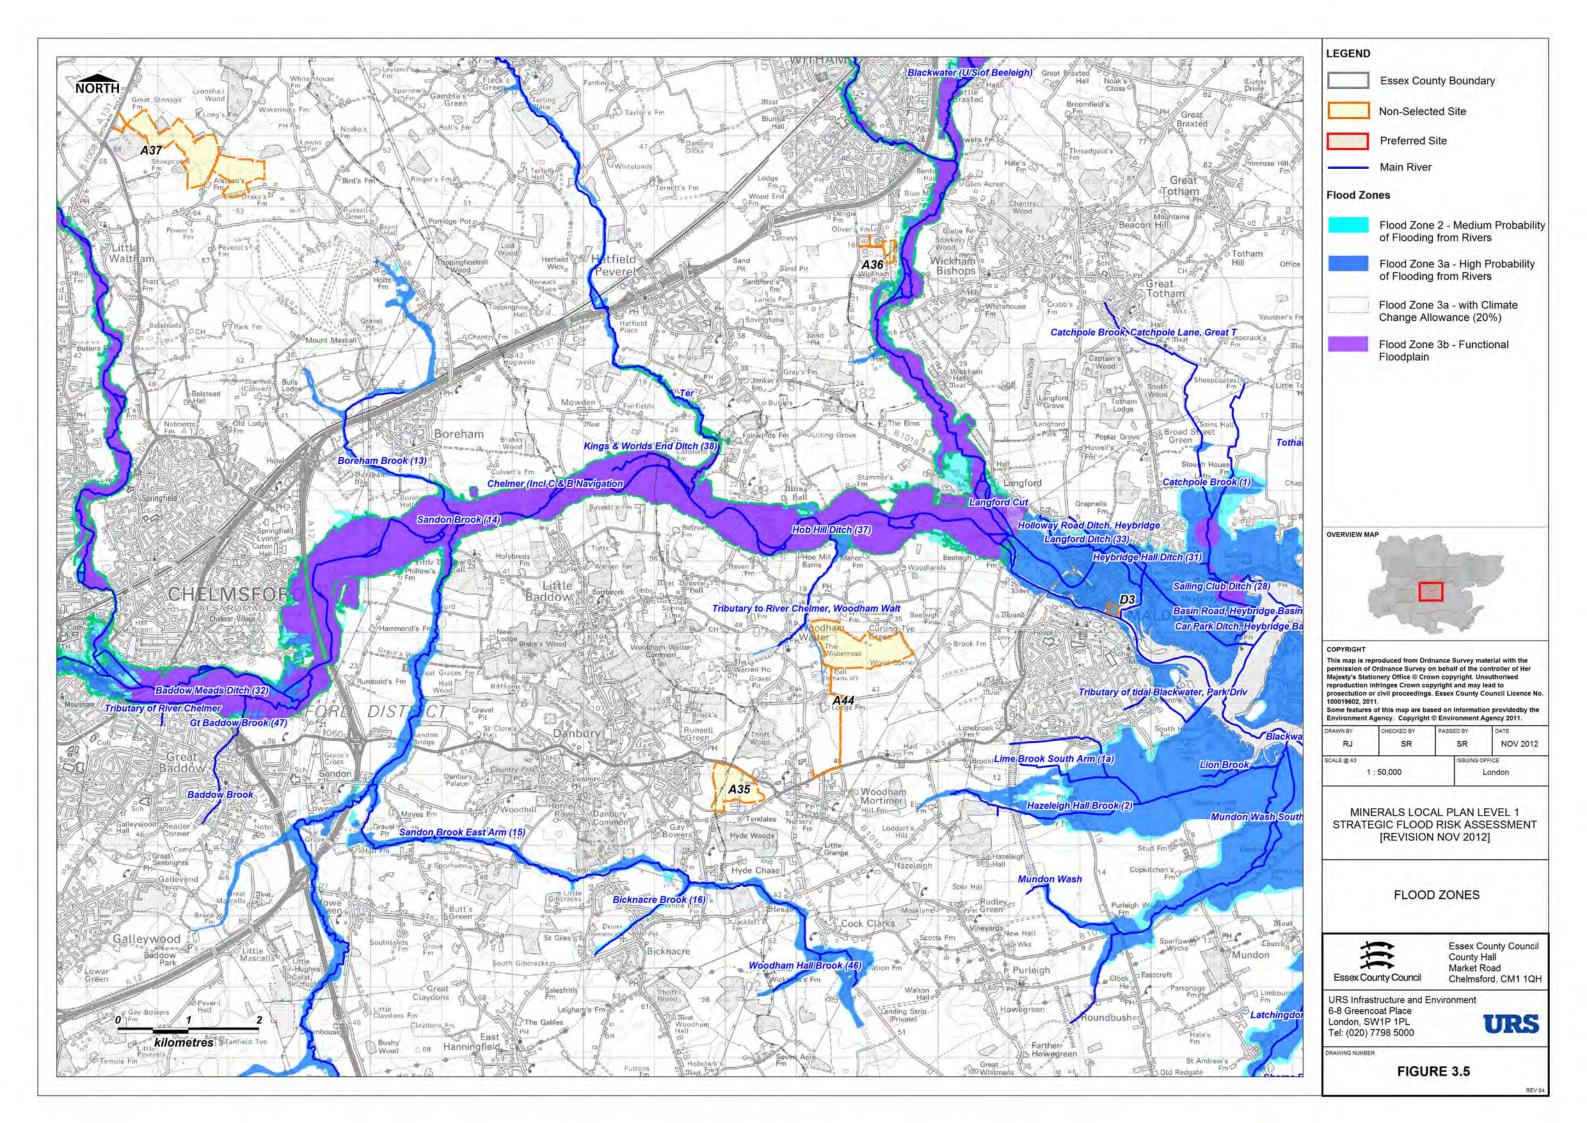

## Minerals Sites

| Site<br>Ref | Site Name                                      | Figure 3 Fluvial<br>& Tidal Flood<br>Zones | Figure 4<br>Flood Map for<br>Surface Water | Figure 7 Areas<br>Susceptible to<br>Groundwater Flooding | Mapped in<br>Appendix C |
|-------------|------------------------------------------------|--------------------------------------------|--------------------------------------------|----------------------------------------------------------|-------------------------|
| A1          | Coleman's Farm, Little Braxted Lane,<br>Witham | Figure 3.6                                 | Figure 4.6                                 | Figure 7.6                                               | ✓                       |
| A2          | Bradwell Quarry, Rivenhall Airfield            | Figure 3.6                                 | Figure 4.6                                 | Figure 7.6                                               |                         |
| A3          | Bradwell Quarry, Rivenhall Airfield            | Figure 3.6                                 | Figure 4.6                                 | Figure 7.6                                               |                         |
| A4          | Bradwell Quarry, Rivenhall Airfield            | Figure 3.6                                 | Figure 4.6                                 | Figure 7.6                                               |                         |
| A5          | Bradwell Quarry, Rivenhall Airfield            | Figure 3.6                                 | Figure 4.6                                 | Figure 7.6                                               | ×                       |
| A6          | Bradwell Quarry, Rivenhall Airfield            | Figure 3.6                                 | Figure 4.6                                 | Figure 7.6                                               |                         |
| A7          | Bradwell Quarry, Rivenhall Airfield            | Figure 3.6                                 | Figure 4.6                                 | Figure 7.6                                               |                         |
| A8          | Bradwell Quarry, Rivenhall Airfield            | Figure 3.6                                 | Figure 4.6                                 | Figure 7.6                                               |                         |
| A9          | Broadfields Farm, Rayne                        | Figure 3.4                                 | Figure 4.4                                 | Figure 7.4                                               | $\checkmark$            |
| A10         | Covenbrook Hall Farm, Stisted                  | Figure 3.4                                 | Figure 4.4                                 | Figure 7.4                                               |                         |
| A11         |                                                | Figure 3.3.1                               | Figure 4.3.1                               | Figure 7.3.1                                             | ×                       |
| A12         | Bellhouse Farm South                           | Figure 3.6                                 | Figure 4.6                                 | Figure 7.6                                               |                         |
| A13         | Fiveways Fruit Farm                            | Figure 3.6                                 | Figure 4.6                                 | Figure 7.6                                               |                         |
|             |                                                |                                            |                                            |                                                          |                         |
| A15         | Admirals Fm, Great Bentley                     | Figure 3.7                                 | Figure 4.7                                 | Figure 7.7                                               |                         |
| A16         | Church Farm, Alresford                         | Figure 3.7                                 | Figure 4.7                                 | Figure 7.7                                               |                         |
| A17         | Frating Hall Farm, Frating                     | Figure 3.7                                 | Figure 4.7                                 | Figure 7.7                                               |                         |
|             |                                                |                                            |                                            |                                                          | ✓                       |
| A19         | Lodge Farm, Alresford                          | Figure 3.7                                 | Figure 4.7                                 | Figure 7.7                                               |                         |
| A20         | Sunnymead, Elmstead & Heath Farms, Alresford   | Figure 3.7                                 | Figure 4.7                                 | Figure 7.7                                               | ✓                       |
|             | Thorrington Hall Farm, Thorrington             | Figure 3.7                                 |                                            |                                                          | ✓                       |
| A22         | Little Bullocks Farm, Canfield – Area A        | Figure 3.1                                 | Figure 4.1                                 | Figure 7.1                                               |                         |
| A23         | Little Bullocks Farm, Canfield – Area B        | Figure 3.1                                 | Figure 4.1                                 | Figure 7.1                                               |                         |
| A25         | Elsenham Quarry, Elsenham                      | Figure 3.1                                 | Figure 4.1                                 | Figure 7.1                                               | ×                       |
|             |                                                |                                            |                                            |                                                          | ✓                       |
| A27         | Land at Ugley, Ugley                           | Figure 3.1                                 | Figure 4.1                                 | Figure 7.1                                               |                         |
| A28         |                                                | Figure 3.7                                 | Figure 4.7                                 | Figure 7.7                                               | ×                       |
| A29         | 30 Acre Field West, Fingringhoe                | Figure 3.7                                 | Figure 4.7                                 | Figure 7.7                                               | ×                       |

## Essex County Council — Minerals Local Plan Level 1 SFRA

| A30 | 30 Acre Field South, Fingringhoe | Figure 3.7 | Figure 4.7 | Figure 7.7 | × |
|-----|----------------------------------|------------|------------|------------|---|
|     |                                  |            |            |            |   |
|     |                                  |            |            |            |   |
|     |                                  |            |            |            | ✓ |
|     |                                  |            |            |            |   |
|     |                                  |            |            |            |   |
|     |                                  |            |            |            |   |
|     |                                  |            |            |            | × |
|     |                                  |            |            |            |   |
|     |                                  |            |            |            |   |
|     |                                  |            |            |            |   |
|     |                                  |            |            |            |   |
|     |                                  |            |            |            |   |
| A45 | Ardleigh Site A                  | Figure 3.7 | Figure 4.7 | Figure 7.7 | ✓ |
| A46 | Colemans Farm                    | Figure 3.6 | Figure 4.6 | Figure 7.6 | ✓ |
| B1  | Slough Fm, Ardleigh - Area 1     | Figure 3.7 | Figure 4.7 | Figure 7.7 | × |
|     |                                  |            |            |            |   |
| D2  | Ballast Quay, Fingringhoe        | Figure 3.7 | Figure 4.7 | Figure 7.7 | ✓ |
| D3  | Sadds Wharf, Maldon              | Figure 3.5 | Figure 4.5 | Figure 7.5 | ✓ |
| D5  | Brightlingsea Quarry Wharf       | Figure 3.7 | Figure 4.7 | Figure 7.7 | ✓ |
| D6  | Ardleigh Transhipment Site       | Figure 3.7 | Figure 4.7 | Figure 7.7 | × |