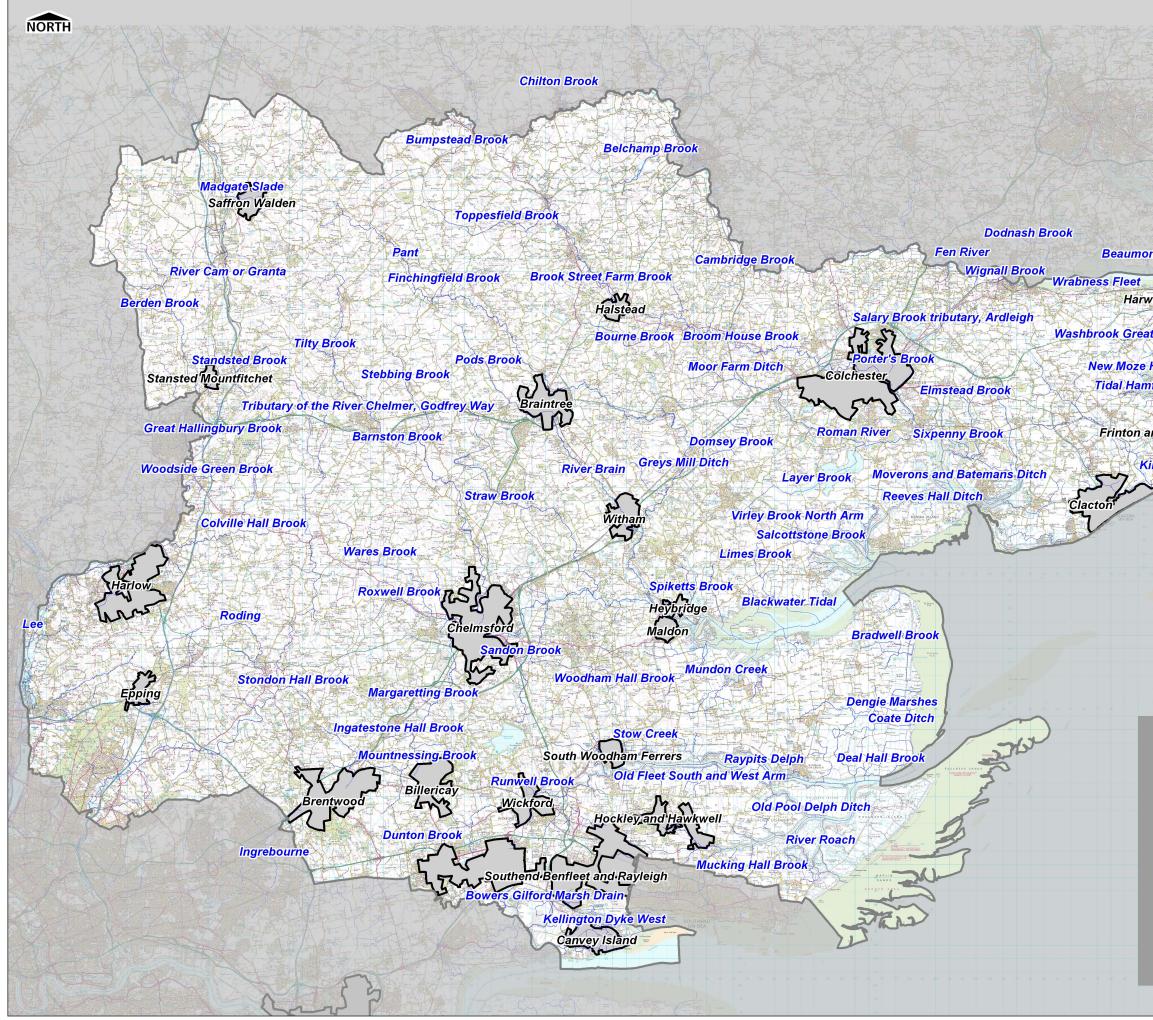

## **APPENDIX B OVERVIEW FIGURES**

| Figure 1         | Essex County Study Area                                |
|------------------|--------------------------------------------------------|
| Figure 2         | Main Rivers                                            |
| Figure 3.0 – 3.7 | EA Flood Zones                                         |
| Figure 4.0 – 4.7 | EA Flood Map for Surface Water (FMfSW)                 |
| Figure 5         | Geology                                                |
| Figure 6.0 – 6.7 | Groundwater Vulnerability & Source Protection Zones    |
| Figure 7.0 – 7.7 | EA Areas Susceptible to Groundwater Flooding (AStGWF)  |
| Figure 8         | Sewer Flooding Records                                 |
| Figure 9         | Flood Warning Areas                                    |
| Figure 10        | Local Flood Risk Management Strategy: Flood Risk Areas |
|                  |                                                        |

|                  |                                                                                                                                                                                                                                                                                      | Easoy Cour                                 |          | Indon                      | ,                |
|------------------|--------------------------------------------------------------------------------------------------------------------------------------------------------------------------------------------------------------------------------------------------------------------------------------|--------------------------------------------|----------|----------------------------|------------------|
|                  |                                                                                                                                                                                                                                                                                      | Essex Cour                                 |          | nuary                      | /                |
| A CARLON         |                                                                                                                                                                                                                                                                                      | Urban Area                                 | S        |                            |                  |
|                  |                                                                                                                                                                                                                                                                                      | Main Rivers                                | 6        |                            |                  |
|                  |                                                                                                                                                                                                                                                                                      |                                            |          |                            |                  |
|                  |                                                                                                                                                                                                                                                                                      |                                            |          |                            |                  |
|                  |                                                                                                                                                                                                                                                                                      |                                            |          |                            |                  |
|                  |                                                                                                                                                                                                                                                                                      |                                            |          |                            |                  |
|                  |                                                                                                                                                                                                                                                                                      |                                            |          |                            |                  |
| nt Creek         |                                                                                                                                                                                                                                                                                      |                                            |          |                            |                  |
| ich.and Dovercou |                                                                                                                                                                                                                                                                                      |                                            |          |                            |                  |
| Oakley           |                                                                                                                                                                                                                                                                                      |                                            |          |                            |                  |
| Hall Ditch       |                                                                                                                                                                                                                                                                                      |                                            |          |                            |                  |
| ford Water       |                                                                                                                                                                                                                                                                                      |                                            |          |                            |                  |
|                  |                                                                                                                                                                                                                                                                                      |                                            |          |                            |                  |
| nd-Wālton        |                                                                                                                                                                                                                                                                                      |                                            |          |                            |                  |
| rby Brook        |                                                                                                                                                                                                                                                                                      |                                            |          |                            |                  |
|                  |                                                                                                                                                                                                                                                                                      |                                            |          |                            |                  |
|                  |                                                                                                                                                                                                                                                                                      |                                            |          |                            |                  |
|                  |                                                                                                                                                                                                                                                                                      |                                            |          |                            |                  |
|                  |                                                                                                                                                                                                                                                                                      | roduced from Ordn                          |          |                            |                  |
|                  | permission of Ordnance Survey on behalf of the controller of Her<br>Majesty's Stationery Office © Crown copyright. Unauthorised<br>reproduction infringes Crown copyright and may lead to<br>prosectution or civil proceedings. Essex County Council Licence No.<br>100019602, 2011. |                                            |          |                            |                  |
|                  | Some features of<br>Environment Ag                                                                                                                                                                                                                                                   | of this map are base<br>gency. Copyright © | Environm | ient Age                   | ncy 2012.        |
|                  | DRAWN BY<br>SL                                                                                                                                                                                                                                                                       | CHECKED BY<br>EG                           | PASSED B | 6                          | DATE<br>OCT 2012 |
|                  | SCALE @ A3<br>1 :                                                                                                                                                                                                                                                                    | 250,000                                    | ISSI     | JING OFFI                  | ce<br>ndon       |
|                  | MINER                                                                                                                                                                                                                                                                                | ALS LOCAL                                  | PLAN     |                            |                  |
|                  |                                                                                                                                                                                                                                                                                      | GIC FLOOD<br>[REVISION                     | RISK     | ASSE                       |                  |
|                  |                                                                                                                                                                                                                                                                                      |                                            |          |                            |                  |
|                  |                                                                                                                                                                                                                                                                                      | MAIN R                                     | IVER     | S                          |                  |
|                  |                                                                                                                                                                                                                                                                                      |                                            |          |                            |                  |
|                  | +++                                                                                                                                                                                                                                                                                  | fff                                        | Cou      | ex Cou<br>nty Ha<br>ket Ro |                  |
|                  |                                                                                                                                                                                                                                                                                      | unty Council                               | Che      | Imsfor                     | d, CM1 1QH       |
|                  | 6-8 Greenc<br>London, SV<br>Tel: (020) 7                                                                                                                                                                                                                                             | V1P 1PL                                    | ivii onm | _                          | JRS              |
|                  | DRAWING NUMBER                                                                                                                                                                                                                                                                       | FIGUF                                      | 25.20    |                            |                  |
|                  |                                                                                                                                                                                                                                                                                      | FIGUE                                      | KE 2.0   | ,                          | REV 04           |